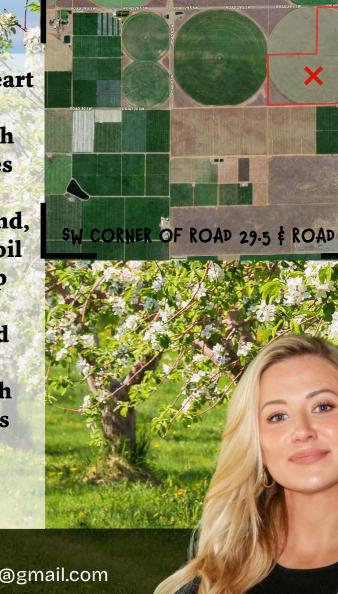

## BASIN &G

Road O SW, Mattawa, WA 99349 FU 81 BLK 26 Parcel# 191686001

\$2,035,000

This exceptional 115+ acre farm in the heart of the Wahluke Viticulture Area offers incredible potential. Fully equipped with an 8-tower Valley center pivot, it ensures efficient irrigation! The land features a supreme soil profile with loamy fine sand, a 0-15% slope, and deep, well-drained soil ideal for high-yield crops. A 50 hp pump provides reliable water from the canal-based Bureau system. Surrounded by flourishing orchards and vineyards, this farm is perfectly situated for growth in one of Washington's most prestigious agricultural regions. Don't miss this opportunity! 110 Irrigable Acres nwmls#2324313