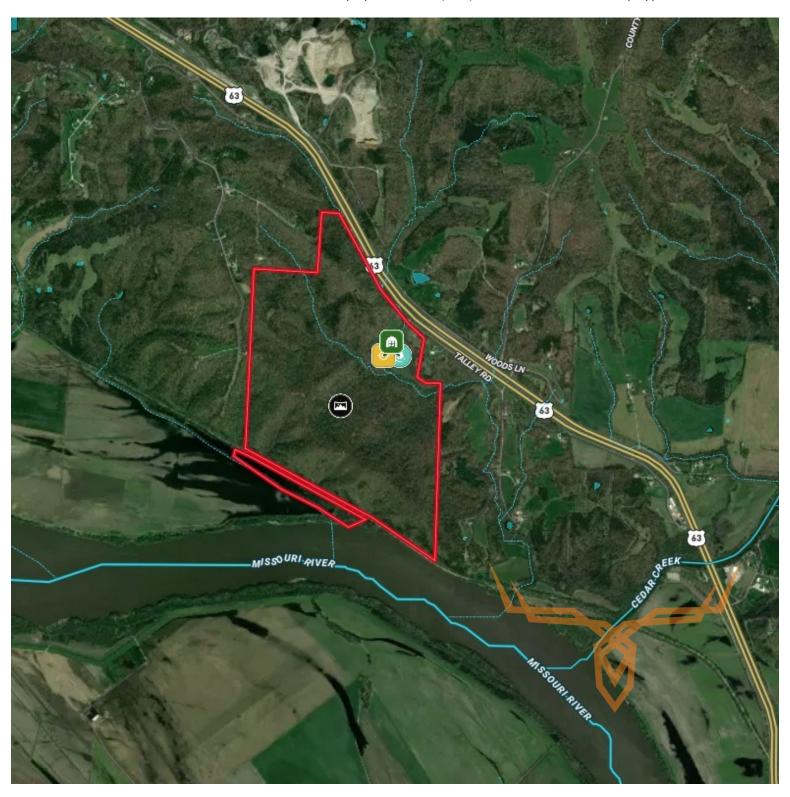

## 406± Acre Recreational Farm for Sale -**Boone County**

www.TrophyPA.com • (855) 573-5263 • leads@trophypa.com

PRICE: \$4,084,000

**COUNTY**: Boone

ACRES: 406±

#### **PROPERTY ADDRESS:**

00 Talley Road Hartsburg, MO 65039

#### **PROPERTY HIGHLIGHTS:**

- 406± Acres
- **Public Utilities on Site**
- Missouri River Views
- **Great Building Sites**

10min to Jeff City

#### **PROPERTY DESCRIPTION:**

A rare opportunity to own a beautiful stretch of land along the Missouri River in Southern Boone County. This 406 m/l acre property sits in a prime location, just 10 minutes north of Jefferson City and 15 minutes south of Columbia, with access to Highway 63 and public utilities on site, including county water, electric, & gas.

The property offers multiple ridge-top building sites with stunning river views, making it a great option for a private retreat, hunting lodge, or development. An extensive trail system winds through few fields great for a horses or small herd of cattle, then into mature timber and creek beds, providing excellent opportunities for horseback riding, hiking, or UTVs. Deer and turkey sign are abundant, making this an ideal hunting farm.

The property includes a pavilion and small hunting cabins great for a family gettogether. The land also borders the Katy Trail, adding another layer of recreational

**PRESENTED BY:** 

## 406± Acre Recreational Farm for Sale -Boone County

www.TrophyPA.com • (855) 573-5263 • leads@trophypa.com

appeal. There is a nice, wide trail from the ridgetops to the Katy. You also have access to the Missouri River and about 15 acres of bottom ground in massive cottonwoods and a couple acres of tillable, great for hunting.