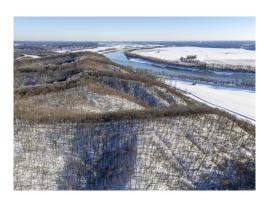

#### **PROPERTY HIGHLIGHTS:**

- 406± Acres
- **Public Utilities on Site**
- Missouri River Views
- **Great Building Sites**

10min to Jeff City

#### **PROPERTY DESCRIPTION:**

A rare opportunity to own a beautiful stretch of land along the Missouri River in Southern Boone County. This 406 m/l acre property sits in a prime location, just 10 minutes north of Jefferson City and 15 minutes south of Columbia, with access to Highway 63 and public utilities on site, including county water, electric, & gas.

The property offers multiple ridge-top building sites with stunning river views, making it a great option for a private retreat, hunting lodge, or development. An extensive trail system winds through few fields great for a horses or small herd of cattle, then into mature timber and creek beds, providing excellent opportunities for horseback riding, hiking, or UTVs. Deer and turkey sign are abundant, making this an ideal hunting farm.