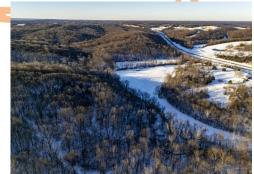

#### **PROPERTY HIGHLIGHTS:**

- 406± Acres
- **Public Utilities on Site**
- Missouri River Views
- **Great Building Sites**

10min to Jeff City

#### **PROPERTY DESCRIPTION:**

A rare opportunity to own a beautiful stretch of land along the Missouri River in Southern Boone County. This 406 m/l acre property sits in a prime location, just 10 minutes north of Jefferson City and 15 minutes south of Columbia, with access to Highway 63 and public utilities on site, including county water, electric, & gas.

The property offers multiple ridge-top building sites with stunning river views, making it a great option for a private retreat, hunting lodge, or development. An extensive trail system winds through few fields great for a horses or small herd of cattle, then into mature timber and creek beds, providing excellent opportunities for horseback riding, hiking, or UTVs. Deer and turkey sign are abundant, making this an ideal hunting farm.