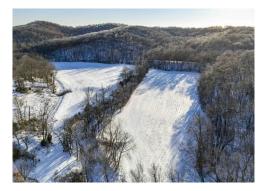

The property offers multiple ridge-top building sites with stunning river views, making it a great option for a private retreat, hunting lodge, or development. An extensive trail system winds through few fields great for a horses or small herd of cattle, then into mature timber and creek beds, providing excellent opportunities for horseback riding, hiking, or UTVs. Deer and turkey sign are abundant, making this an ideal hunting farm.

## 406± Acre Recreational Farm for Sale -Boone County

www.TrophyPA.com • (855) 573-5263 • leads@trophypa.com

appeal. There is a nice, wide trail from the ridgetops to the Katy. You also have access to the Missouri River and about 15 acres of bottom ground in massive cottonwoods and a couple acres of tillable, great for hunting.