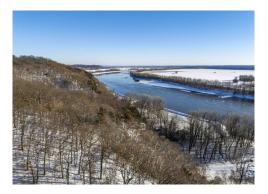

#### **PROPERTY HIGHLIGHTS:**

- 406± Acres
- **Public Utilities on Site**
- Missouri River Views
- **Great Building Sites**

10min to Jeff City

#### **PROPERTY DESCRIPTION:**

A rare opportunity to own a beautiful stretch of land along the Missouri River in Southern Boone County. This 406 m/l acre property sits in a prime location, just 10 minutes north of Jefferson City and 15 minutes south of Columbia, with access to Highway 63 and public utilities on site, including county water, electric, & gas.

## 406± Acre Recreational Farm for Sale -Boone County

www.TrophyPA.com • (855) 573-5263 • leads@trophypa.com

appeal. There is a nice, wide trail from the ridgetops to the Katy. You also have access to the Missouri River and about 15 acres of bottom ground in massive cottonwoods and a couple acres of tillable, great for hunting.