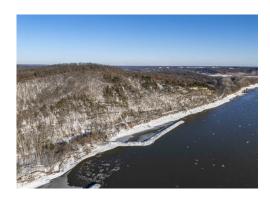

#### **PROPERTY HIGHLIGHTS:**

- 406± Acres
- **Public Utilities on Site**
- Missouri River Views
- **Great Building Sites**

10min to Jeff City

#### **PROPERTY DESCRIPTION:**

A rare opportunity to own a beautiful stretch of land along the Missouri River in Southern Boone County. This 406 m/l acre property sits in a prime location, just 10 minutes north of Jefferson City and 15 minutes south of Columbia, with access to Highway 63 and public utilities on site, including county water, electric, & gas.

The property offers multiple ridge-top building sites with stunning river views, making it a great option for a private retreat, hunting lodge, or development. An extensive trail system winds through few fields great for a horses or small herd of cattle, then into mature timber and creek beds, providing excellent opportunities for horseback riding, hiking, or UTVs. Deer and turkey sign are abundant, making this an ideal hunting farm.

## 406± Acre Recreational Farm for Sale -Boone County

www.TrophyPA.com • (855) 573-5263 • leads@trophypa.com

appeal. There is a nice, wide trail from the ridgetops to the Katy. You also have access to the Missouri River and about 15 acres of bottom ground in massive cottonwoods and a couple acres of tillable, great for hunting.