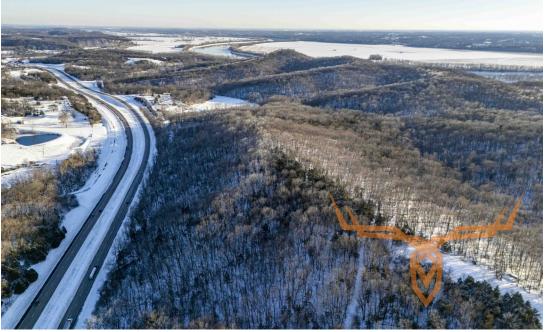

#### **PROPERTY HIGHLIGHTS:**

- 406± Acres
- **Public Utilities on Site**
- Missouri River Views
- **Great Building Sites**

10min to Jeff City

#### **PROPERTY DESCRIPTION:**

A rare opportunity to own a beautiful stretch of land along the Missouri River in Southern Boone County. This 406 m/l acre property sits in a prime location, just 10 minutes north of Jefferson City and 15 minutes south of Columbia, with access to Highway 63 and public utilities on site, including county water, electric, & gas.

The property offers multiple ridge-top building sites with stunning river views, making it a great option for a private retreat, hunting lodge, or development. An extensive trail system winds through few fields great for a horses or small herd of cattle, then into mature timber and creek beds, providing excellent opportunities for horseback riding, hiking, or UTVs. Deer and turkey sign are abundant, making this an ideal hunting farm.