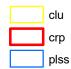

## 1 inch equals 544 feet

**Program Year: 2023** Created: 11/16/2022 Flown: 2022-7-10

Farm 3206

Tract 8387

Ø