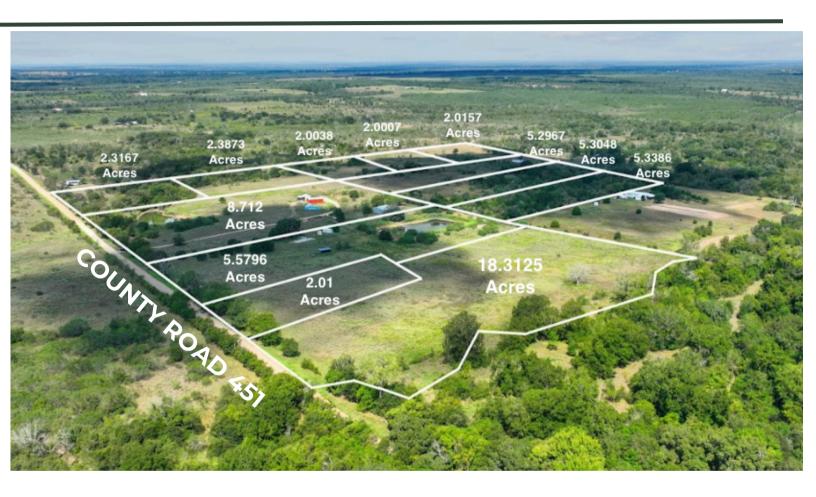

### PLAT MAP

CLICK HERE FOR LIST OF AVAILABLE LOTS AND PRICES

### 12 RESIDENTIAL LOTS FOR SALE

LOT SIZES FROM 2 ACRES TO 18 ACRES

### **LOT FEATURES**

- Mature Trees
- Select Lots Have a Pond
- No Restrictions