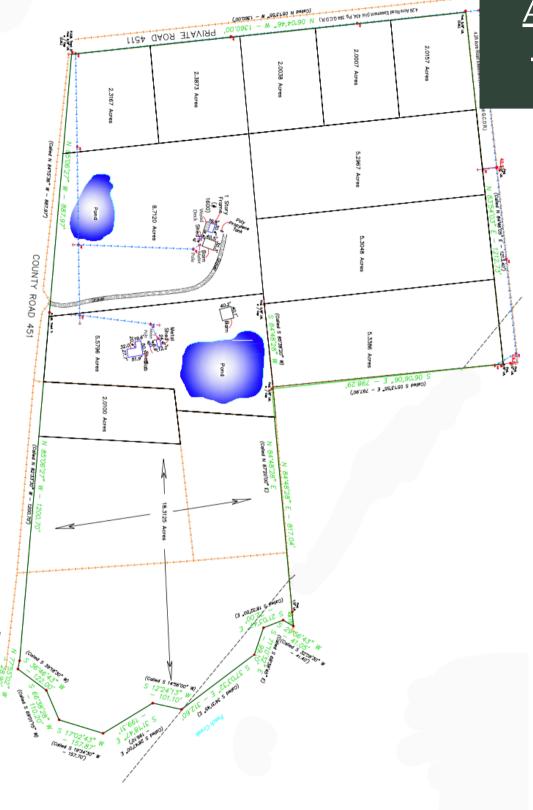

### PLAT MAP

CLICK HERE FOR LIST OF AVAILABLE LOTS AND PRICES

### **LOT FEATURES**

- Mature Trees
- Select Lots Have a Pond
- No Restrictions

#### **PROPERTY LOCATION**

- GONZALES COUNTY
- 30 MINUTES TO LULING
- 45 MINUTES TO LOCKHART