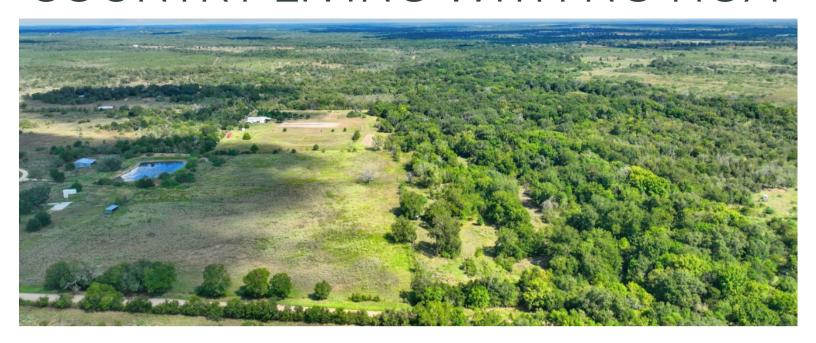

### COUNTRY LIVING WITH NO HOA

#### ABOUT THE NEIGHBORHOOD

Imagine owning a serene slice of land surrounded by nature—welcome to our beautiful properties in Waelder, TX! We have 2 to 18-acre lots available, conveniently located near Bastrop, Luling, and Gonzales. Water is provided through shared wells, and electricity is available through GVEC, making it easy to build your future here. These versatile lots can be used for various purposes. Secure your lot before they're all gone!