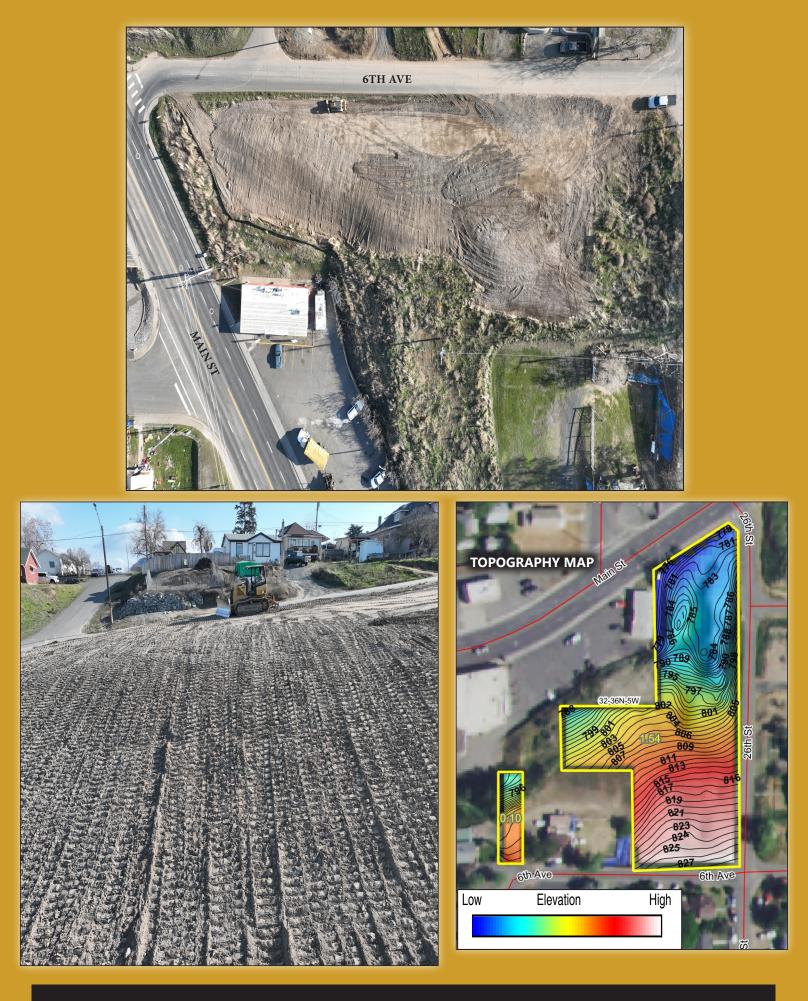

# 1.5 +/- DEEDED ACRES | NEZ PERCE COUNTY, ID | OFFERED AT \$250,000

Corner lot available with versatile zoning and accessible city utilities. Close access to US-12 and just minutes from downtown Lewiston, Idaho. Highly visible off Main Street, just east of the roundabout from US-12 and the Clearwater Memorial Bridge. Located in a general commercial zone (C-4) – allowed uses include but are not limited to business or professional offices, eating or drinking establishments, financial institutions, retail sales and services. Buyer to verify allowed uses with the City of Lewiston.

#### **TOTAL ACRES**

- Per the Nez Perce County Assessor, 1.5 +/- deeded acres are included in the sale of this asset.
- » The deeded property consists of one tax parcel. See Exhibit A for associated information.
- » The total property taxes for 2023 are \$1,010.44.

# **CURRENT STATUS**

• The property is currently vacant/undeveloped.

#### UTILITIES

- Sewer access is located at the corner of 26th and 6th.
- City utilities are located at the street.
- Power adjacent to the property.