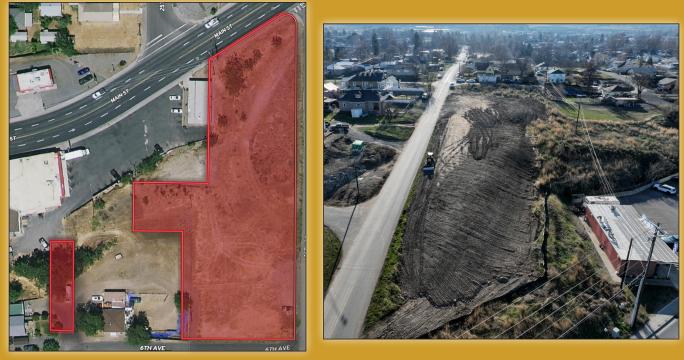

# 1.5 +/- DEEDED ACRES | NEZ PERCE COUNTY, ID | OFFERED AT \$250,000

Corner lot available with versatile zoning and accessible city utilities. Close access to US-12 and just minutes from downtown Lewiston, Idaho. Highly visible off Main Street, just east of the roundabout from US-12 and the Clearwater Memorial Bridge. Located in a general commercial zone (C-4) – allowed uses include but are not limited to business or professional offices, eating or drinking establishments, financial institutions, retail sales and services. Buyer to verify allowed uses with the City of Lewiston.

#### **TOTAL ACRES**

- Per the Nez Perce County Assessor, 1.5 +/- deeded acres are included in the sale of this asset.
- » The deeded property consists of one tax parcel. See Exhibit A for associated information.
- » The total property taxes for 2023 are \$1,010.44.

# **CURRENT STATUS**

• The property is currently vacant/undeveloped.