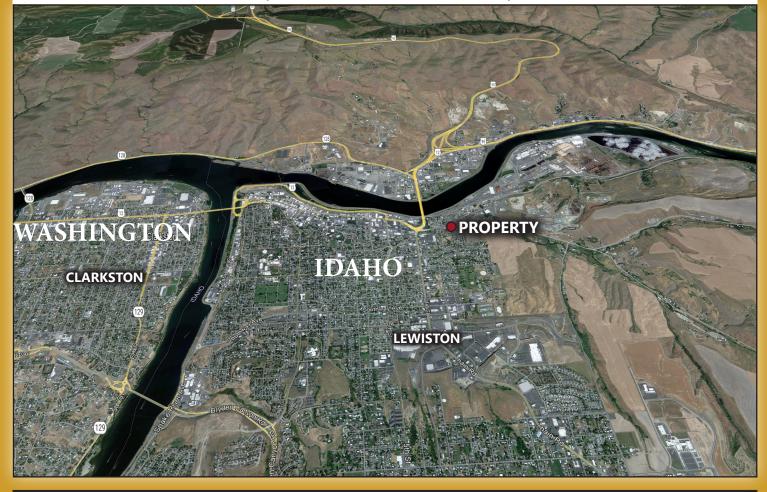

# 1.5 +/- DEEDED ACRES | NEZ PERCE COUNTY, ID | OFFERED AT \$250,000

Corner lot available with versatile zoning and accessible city utilities. Close access to US-12 and just minutes from downtown Lewiston, Idaho. Highly visible off Main Street, just east of the roundabout from US-12 and the Clearwater Memorial Bridge. Located in a general commercial zone (C-4) – allowed uses include but are not limited to business or professional offices, eating or drinking establishments, financial institutions, retail sales and services. Buyer to verify allowed uses with the City of Lewiston.