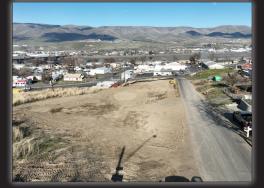

nsists of one tax parcel. See Exhibit A for associated information.
- » The total property taxes for 2023 are \$1,010.44.

#### ZONING

• Per the City of Lewiston's Planning and Zoning Services Division, the property is located in a General Commercial Zone (C-4).

# ALLOWED USES

- The allowed uses in a general commercial zone include but are not limited to business or professional offices, eating or drinking establishments, financial institutions, retail sales and services.
- For a complete list of allowed uses, please review the City of Lewiston's Code of Ordinances.

# **CURRENT STATUS**

• The property is currently vacant/undeveloped.

#### UTILITIES

- Sewer access is located at the corner of 26th and 6th.
- City utilities are located at the street.
- Power adjacent to the property.



# **STRUCTURES**

• There are no structures located on the property or included in the sale of this asset.



ADAM WOIBLET | 509.520.6117 | ADAM@AGTRADEGROUP.COM | AGTRADEGROUP.COM