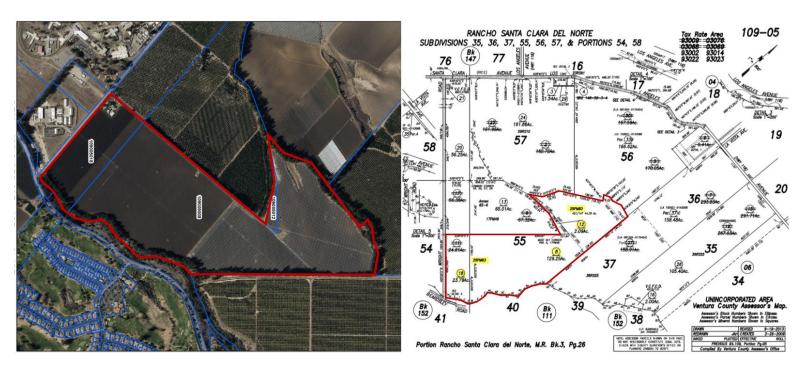

# 155 +/- Acres – Assessor's Map Outlined Per the Correct Legal Parcels by Title Officer, Confirmed by VC Assessor's Office & Map Correction In Process

# 155 +/- Acres - Parcel Map Showing Correct Legal Parcels Confirmed by VC Assessor's Office & VC AP Map Correction Requested/In Process