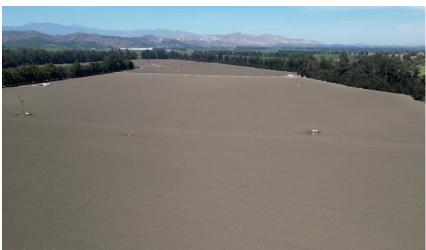

### 155+/- Acres of Prime Ventura County Farmland

- 144+/- Gross Farmable Acres Comprised of 3 Separate Legal Lots
- APNs 109-0-050-085,-185 &-125 Parcel Acreages: 43.25 + 50.62 + 62.11
- In Row Crop Production Currently Previously in Lemons & Avocados
- Well Maintained Ranch Subject to Short Term Leases
- · Located at the Intersection of Beardsley & Wright Roads NWC
- Close Proximity to major arteries 101 Fwy, Hwy 1, Hwy 118 & 126 Fwy.
- 2 Private Water Wells Combined Pumping Rate @ Approx. 2000+/- GPM
- Favorable Topography w/ Gradual Drainage (see Topo Map)
- · Improved with Mobile Hm, Equipment Sheds, Wind Machines & Access Rds
- Located across the street from Camarillo City Limits & CURB
- Zoned AE 40 Acre Minimum & Subject to Ventura County SOAR

### Offered at \$8,995,000.

Lynn Osslund 805.469.2053 & Jill Bailey 805.340.0015 Lic #00305498

JACOBSON REALTY 8

Agricultural-Commercial-Residential

Lic. #00305498

155 +/- Acres of Vegetable Row Crop Ground, Previously Planted in Lemons & Avocados Camarillo, CA

#### Agricultural-Commercial-Residential

155 +/- Acres of Vegetable Row Crop Ground, Previously Planted in Lemons & Avocados Camarillo, CA

#### Agricultural-Commercial-Residential

155 +/- Acres of Vegetable Row Crop Ground, Camarillo, Ventura County, CA

# 155 +/- Acres of Vegetable Row Crop Land Previously Planted in Lemons & Avocados Camarillo, CA

JACOBSON REALTY, INC. - Lynn Osslund & Jillian Bailey
General Real Estate Investments – Agricultural, Commercial & Residential
445 Rosewood Avenue, Suite J Camarillo, CA 93010
805.389.4747 phone 805.389.4744 fax

155 +/- Acres of Row Crop Land, Previously in Lemons & Avocados, Camarillo , Ventura County, CA

*Lic. #00305498*3425 Wright Rd. - 155 +/- Acs
For Sale

# 155 +/- Acres of Row Crop Ground, Previously Planted in Lemons & Avocados Camarillo, Ventura County, CA