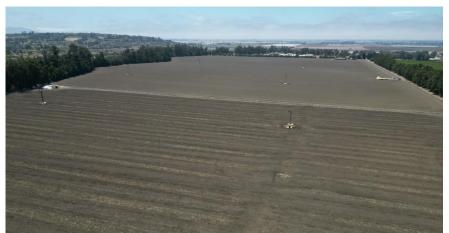

#### Agricultural-Commercial-Residential

155 +/- Acres of Vegetable Row Crop Ground, Previously Planted in Lemons & Avocados Camarillo, CA

#### Agricultural-Commercial-Residential

155 +/- Acres of Vegetable Row Crop Ground, Camarillo, Ventura County, CA