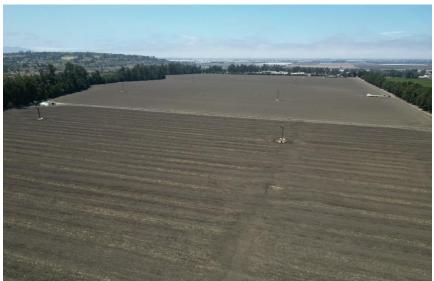

155 +/- Acres of Row Crop Land, Previously in Lemons & Avocados, Camarillo , Ventura County, CA

*Lic. #00305498*3425 Wright Rd. - 155 +/- Acs
For Sale

# 155 +/- Acres of Row Crop Ground, Previously Planted in Lemons & Avocados Camarillo, Ventura County, CA