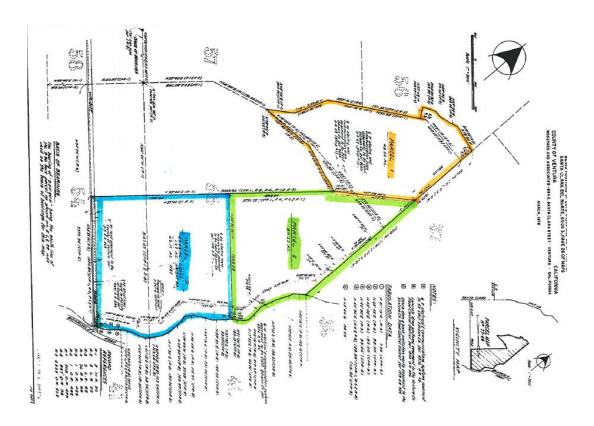

# 155 +/- Acres - Parcel Map Showing Correct Legal Parcels Confirmed by VC Assessor's Office & VC AP Map Correction Requested/In Process

#### JACOBSON REALTY, INC.

General Real Estate Investments – Agricultural, Commercial & Residential 445 Rosewood Avenue, Suite J Camarillo, CA 93010 805.389.4747 phone 805.389.4744 fax

Lic. #00305498

155 +/- Acres of Vegetable Row Crop Ground, Previously Planted in Lemons & Avocados Camarillo, CA