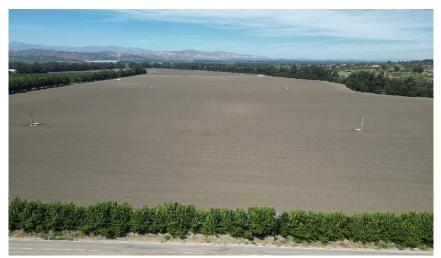

### 155+/- Acres of Prime Ventura County Farmland

- 144+/- Gross Farmable Acres Comprised of 3 Separate Legal Lots
- APNs 109-0-050-085,-185 &-125 Parcel Acreages: 43.25 + 50.62 + 62.11
- In Row Crop Production Currently Previously in Lemons & Avocados
- Well Maintained Ranch Subject to Short Term Leases
- · Located at the Intersection of Beardsley & Wright Roads NWC
- Close Proximity to major arteries 101 Fwy, Hwy 1, Hwy 118 & 126 Fwy.
- 2 Private Water Wells Combined Pumping Rate @ Approx. 2000+/- GPM
- Favorable Topography w/ Gradual Drainage (see Topo Map)
- · Improved with Mobile Hm, Equipment Sheds, Wind Machines & Access Rds
- Located across the street from Camarillo City Limits & CURB
- Zoned AE 40 Acre Minimum & Subject to Ventura County SOAR

### Offered at \$8,995,000.

Lynn Osslund 805.469.2053 & Jill Bailey 805.340.0015 Lic #00305498

JACOBSON REALTY 8

Agricultural-Commercial-Residential

Lic. #00305498

155 +/- Acres of Vegetable Row Crop Ground, Previously Planted in Lemons & Avocados Camarillo, CA

#### Agricultural-Commercial-Residential

155 +/- Acres of Vegetable Row Crop Ground, Previously Planted in Lemons & Avocados Camarillo, CA

#### Agricultural-Commercial-Residential

155 +/- Acres of Vegetable Row Crop Ground, Camarillo, Ventura County, CA

# 155 +/- Acres of Vegetable Row Crop Land Previously Planted in Lemons & Avocados Camarillo, CA

JACOBSON REALTY, INC. - Lynn Osslund & Jillian Bailey
General Real Estate Investments – Agricultural, Commercial & Residential
445 Rosewood Avenue, Suite J Camarillo, CA 93010
805.389.4747 phone 805.389.4744 fax

155 +/- Acres of Row Crop Land, Previously in Lemons & Avocados, Camarillo , Ventura County, CA

*Lic. #00305498*3425 Wright Rd. - 155 +/- Acs
For Sale

# 155 +/- Acres of Row Crop Ground, Previously Planted in Lemons & Avocados Camarillo, Ventura County, CA