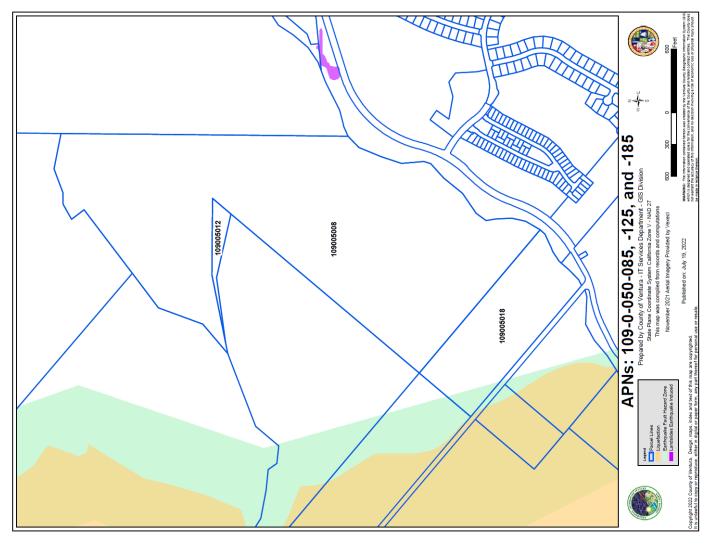

# 155 +/- Acres – Assessor's Map Outlined Per the Correct Legal Parcels by Title Officer, Confirmed by VC Assessor's Office & Map Correction In Process

# 155 +/- Acres - Parcel Map Showing Correct Legal Parcels Confirmed by VC Assessor's Office & VC AP Map Correction Requested/In Process