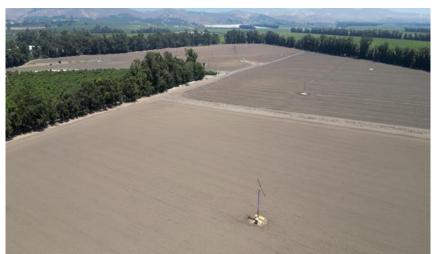

### 155+/- Acres of Prime Ventura County Farmland

- 144+/- Gross Farmable Acres Comprised of 3 Separate Legal Lots
- APNs 109-0-050-085,-185 &-125 Parcel Acreages: 43.25 + 50.62 + 62.11
- In Row Crop Production Currently Previously in Lemons & Avocados
- Well Maintained Ranch Subject to Short Term Leases
- · Located at the Intersection of Beardsley & Wright Roads NWC
- Close Proximity to major arteries 101 Fwy, Hwy 1, Hwy 118 & 126 Fwy.
- 2 Private Water Wells Combined Pumping Rate @ Approx. 2000+/- GPM
- Favorable Topography w/ Gradual Drainage (see Topo Map)
- · Improved with Mobile Hm, Equipment Sheds, Wind Machines & Access Rds
- Located across the street from Camarillo City Limits & CURB
- Zoned AE 40 Acre Minimum & Subject to Ventura County SOAR

### Offered at \$8,995,000.

Lynn Osslund 805.469.2053 & Jill Bailey 805.340.0015 Lic #00305498

JACOBSON REALTY 8

Agricultural-Commercial-Residential

Lic. #00305498

155 +/- Acres of Vegetable Row Crop Ground, Previously Planted in Lemons & Avocados Camarillo, CA

#### Agricultural-Commercial-Residential

155 +/- Acres of Vegetable Row Crop Ground, Previously Planted in Lemons & Avocados Camarillo, CA

#### Agricultural-Commercial-Residential

155 +/- Acres of Vegetable Row Crop Ground, Camarillo, Ventura County, CA

# 155 +/- Acres of Vegetable Row Crop Land Previously Planted in Lemons & Avocados Camarillo, CA

JACOBSON REALTY, INC. - Lynn Osslund & Jillian Bailey
General Real Estate Investments – Agricultural, Commercial & Residential
445 Rosewood Avenue, Suite J Camarillo, CA 93010
805.389.4747 phone 805.389.4744 fax

155 +/- Acres of Row Crop Land, Previously in Lemons & Avocados, Camarillo , Ventura County, CA

*Lic. #00305498*3425 Wright Rd. - 155 +/- Acs
For Sale

# 155 +/- Acres of Row Crop Ground, Previously Planted in Lemons & Avocados Camarillo, Ventura County, CA