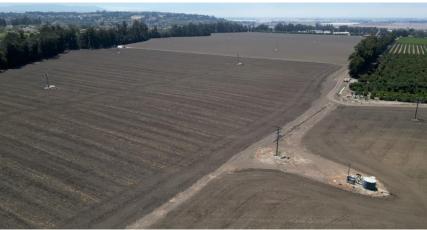

# 155 +/- Acres of Row Crop Ground, Previously Planted in Lemons & Avocados Camarillo, Ventura County, CA

#### JACOBSON REALTY, INC.

General Real Estate Investments – Agricultural, Commercial & Residential 445 Rosewood Avenue, Suite J Camarillo, CA 93010 805.389.4747 phone 805.389.4744 fax

*Lic. #00305498* 3425 Wright Rd. - 155 +/- Acs For Sale