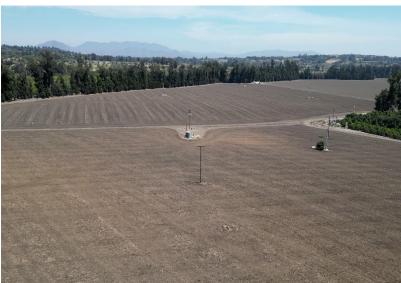

155 +/- Acres of Row Crop Land, Previously in Lemons & Avocados, Camarillo , Ventura County, CA

*Lic. #00305498*3425 Wright Rd. - 155 +/- Acs
For Sale

# 155 +/- Acres of Row Crop Ground, Previously Planted in Lemons & Avocados Camarillo, Ventura County, CA