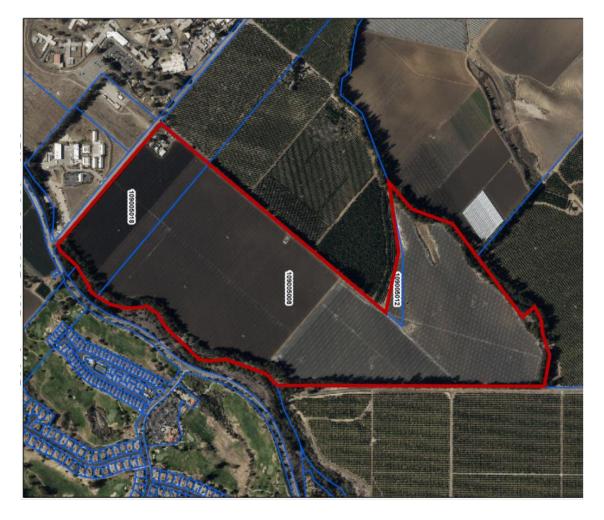

155 +/- Acres of Row Crop Land, Previously in Lemons & Avocados, Camarillo , Ventura County, CA

*Lic. #00305498*3425 Wright Rd. - 155 +/- Acs
For Sale

# 155 +/- Acres of Row Crop Ground, Previously Planted in Lemons & Avocados Camarillo, Ventura County, CA

#### JACOBSON REALTY, INC.

General Real Estate Investments – Agricultural, Commercial & Residential 445 Rosewood Avenue, Suite J Camarillo, CA 93010 805.389.4747 phone 805.389.4744 fax

*Lic. #00305498* 3425 Wright Rd. - 155 +/- Acs For Sale