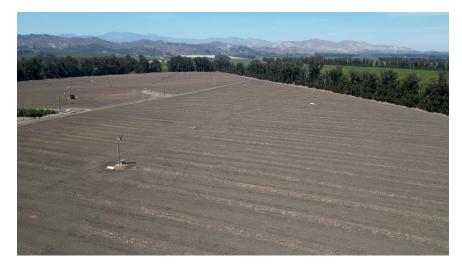

### 155+/- Acres of Prime Ventura County Farmland

- 144+/- Gross Farmable Acres Comprised of 3 Separate Legal Lots
- APNs 109-0-050-085,-185 &-125 Parcel Acreages: 43.25 + 50.62 + 62.11
- In Row Crop Production Currently Previously in Lemons & Avocados
- Well Maintained Ranch Subject to Short Term Leases
- · Located at the Intersection of Beardsley & Wright Roads NWC
- Close Proximity to major arteries 101 Fwy, Hwy 1, Hwy 118 & 126 Fwy.
- 2 Private Water Wells Combined Pumping Rate @ Approx. 2000+/- GPM
- Favorable Topography w/ Gradual Drainage (see Topo Map)
- · Improved with Mobile Hm, Equipment Sheds, Wind Machines & Access Rds
- Located across the street from Camarillo City Limits & CURB
- Zoned AE 40 Acre Minimum & Subject to Ventura County SOAR

### Offered at \$8,995,000.

Lynn Osslund 805.469.2053 & Jill Bailey 805.340.0015 Lic #00305498

JACOBSON REALTY 8

Agricultural-Commercial-Residential

Lic. #00305498

155 +/- Acres of Vegetable Row Crop Ground, Previously Planted in Lemons & Avocados Camarillo, CA

#### Agricultural-Commercial-Residential

155 +/- Acres of Vegetable Row Crop Ground, Previously Planted in Lemons & Avocados Camarillo, CA

#### Agricultural-Commercial-Residential

155 +/- Acres of Vegetable Row Crop Ground, Camarillo, Ventura County, CA

# 155 +/- Acres of Vegetable Row Crop Land Previously Planted in Lemons & Avocados Camarillo, CA

JACOBSON REALTY, INC. - Lynn Osslund & Jillian Bailey
General Real Estate Investments – Agricultural, Commercial & Residential
445 Rosewood Avenue, Suite J Camarillo, CA 93010
805.389.4747 phone 805.389.4744 fax

155 +/- Acres of Row Crop Land, Previously in Lemons & Avocados, Camarillo , Ventura County, CA

*Lic. #00305498*3425 Wright Rd. - 155 +/- Acs
For Sale

# 155 +/- Acres of Row Crop Ground, Previously Planted in Lemons & Avocados Camarillo, Ventura County, CA