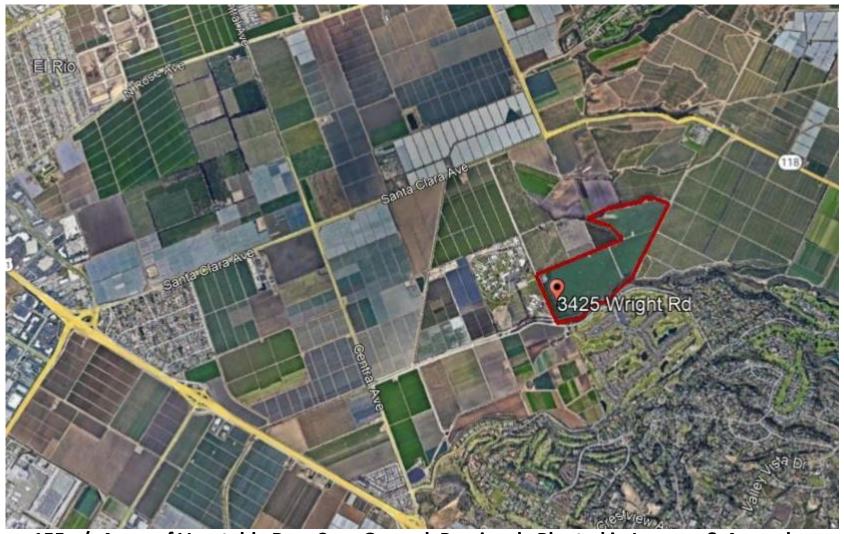

155 +/- Acres of Row Crop Land, Previously in Lemons & Avocados, Camarillo , Ventura County, CA

*Lic. #00305498*3425 Wright Rd. - 155 +/- Acs
For Sale

# 155 +/- Acres of Row Crop Ground, Previously Planted in Lemons & Avocados Camarillo, Ventura County, CA

#### JACOBSON REALTY, INC.

General Real Estate Investments – Agricultural, Commercial & Residential 445 Rosewood Avenue, Suite J Camarillo, CA 93010 805.389.4747 phone 805.389.4744 fax

*Lic. #00305498* 3425 Wright Rd. - 155 +/- Acs For Sale