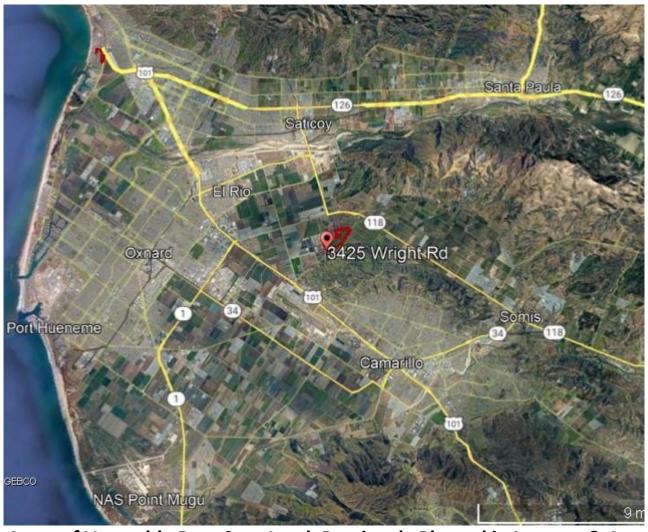

155 +/- Acres of Row Crop Land, Previously in Lemons & Avocados, Camarillo , Ventura County, CA

*Lic. #00305498*3425 Wright Rd. - 155 +/- Acs
For Sale

# 155 +/- Acres of Row Crop Ground, Previously Planted in Lemons & Avocados Camarillo, Ventura County, CA

#### JACOBSON REALTY, INC.

General Real Estate Investments – Agricultural, Commercial & Residential 445 Rosewood Avenue, Suite J Camarillo, CA 93010 805.389.4747 phone 805.389.4744 fax

*Lic. #00305498* 3425 Wright Rd. - 155 +/- Acs For Sale