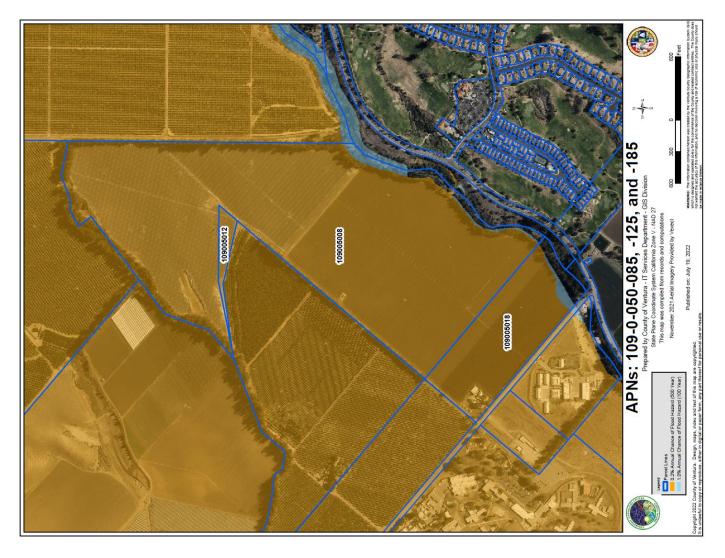

Lic. #00305498

Hazards Map - 155 +/- Acres - Ventura County Farmland - Camarillo, CA

Flood Map - 155 +/- Acres – Ventura County Farmland - Camarillo, CA