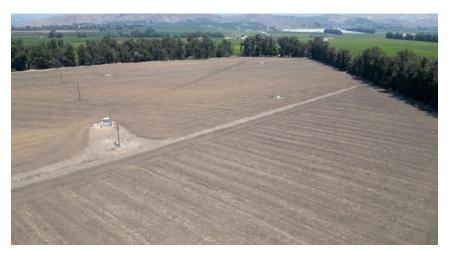

155 +/- Acres of Row Crop Land, Previously in Lemons & Avocados, Camarillo , Ventura County, CA

*Lic. #00305498*3425 Wright Rd. - 155 +/- Acs
For Sale

# 155 +/- Acres of Row Crop Ground, Previously Planted in Lemons & Avocados Camarillo, Ventura County, CA