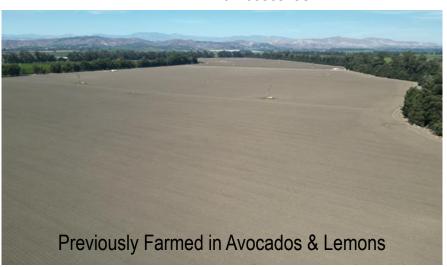

155 +/- Acres of Row Crop Land, Previously in Lemons & Avocados, Camarillo , Ventura County, CA

*Lic. #00305498*3425 Wright Rd. - 155 +/- Acs
For Sale

# 155 +/- Acres of Row Crop Ground, Previously Planted in Lemons & Avocados Camarillo, Ventura County, CA