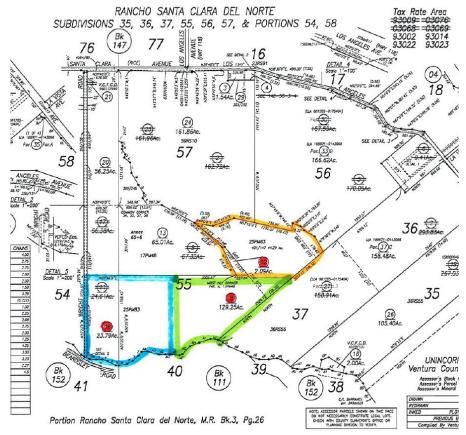

# 155 +/- Acres - Parcel Map Showing Correct Legal Parcels Confirmed by VC Assessor's Office & VC AP Map Correction Requested/In Process

#### JACOBSON REALTY, INC.

General Real Estate Investments – Agricultural, Commercial & Residential 445 Rosewood Avenue, Suite J Camarillo, CA 93010 805.389.4747 phone 805.389.4744 fax

Lic. #00305498

155 +/- Acres of Vegetable Row Crop Ground, Previously Planted in Lemons & Avocados Camarillo, CA