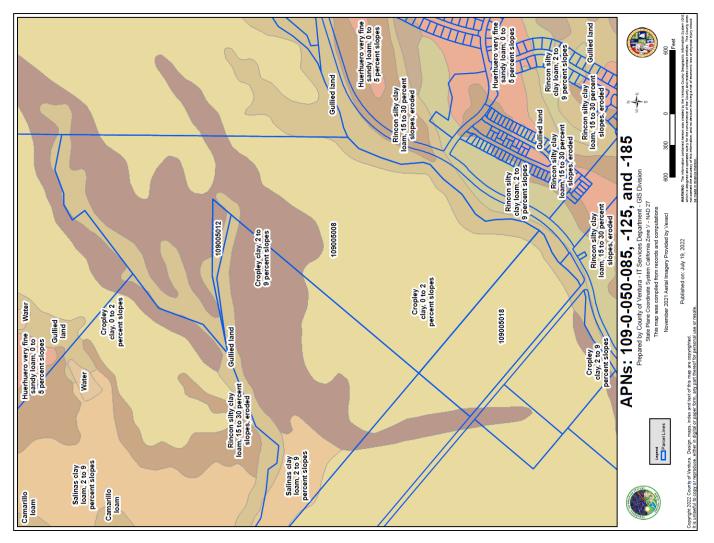

155 +/- Acres of Vegetable Row Crop Land, Previously Planted in Lemons & Avocados Camarillo, Ventura County, CA

Lic. #00305498

Topo Map - 155 +/- Acres - Ventura County Farmland - Camarillo, CA

Soils Map - 155 +/- Acres - Ventura County Farmland - Camarillo, CA