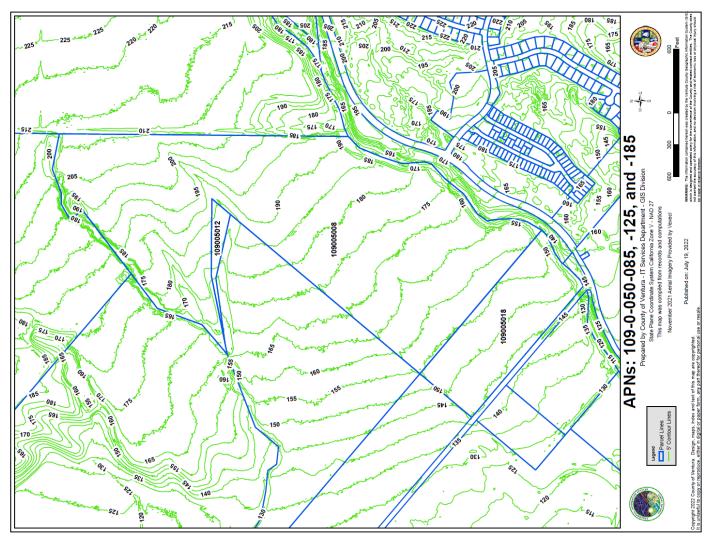

# 155 +/- Acres – Assessor's Map Outlined Per the Correct Legal Parcels by Title Officer, Confirmed by VC Assessor's Office & Map Correction In Process

#### JACOBSON REALTY, INC.

General Real Estate Investments – Agricultural, Commercial & Residential 445 Rosewood Avenue, Suite J Camarillo, CA 93010 805.389.4747 phone 805.389.4744 fax

*Lic. #00305498* 3425 Wright Rd. - 155 +/- Acs For Sale