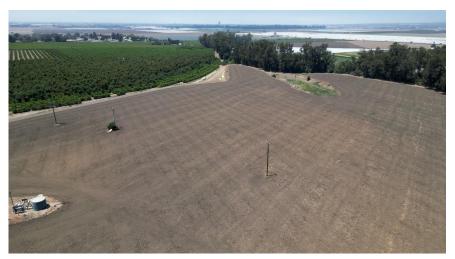

# 155 +/- Acres of Vegetable Row Crop Land Previously Planted in Lemons & Avocados Camarillo, CA

JACOBSON REALTY, INC. - Lynn Osslund & Jillian Bailey
General Real Estate Investments – Agricultural, Commercial & Residential
445 Rosewood Avenue, Suite J Camarillo, CA 93010
805.389.4747 phone 805.389.4744 fax

155 +/- Acres of Row Crop Land, Previously in Lemons & Avocados, Camarillo , Ventura County, CA

*Lic. #00305498*3425 Wright Rd. - 155 +/- Acs
For Sale