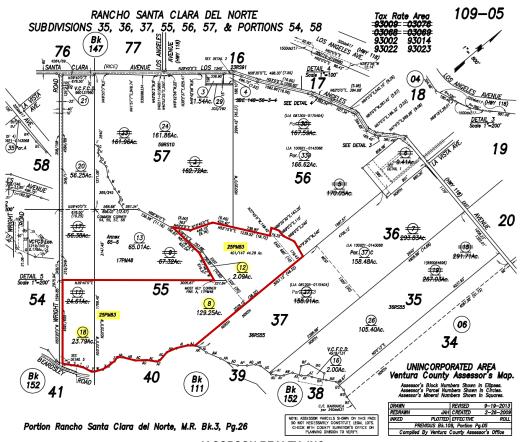

# 155 +/- Acres – Assessor's Map Outlined Per the Correct Legal Parcels by Title Officer, Confirmed by VC Assessor's Office & Map Correction In Process

#### JACOBSON REALTY, INC.

General Real Estate Investments – Agricultural, Commercial & Residential 445 Rosewood Avenue, Suite J Camarillo, CA 93010 805.389.4747 phone 805.389.4744 fax

*Lic. #00305498* 3425 Wright Rd. - 155 +/- Acs For Sale