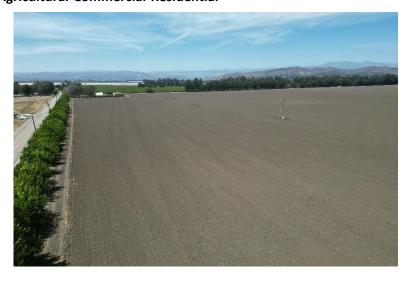

#### Agricultural-Commercial-Residential

155 +/- Acres of Vegetable Row Crop Ground, Previously Planted in Lemons & Avocados Camarillo, CA

#### Agricultural-Commercial-Residential

155 +/- Acres of Vegetable Row Crop Ground, Camarillo, Ventura County, CA