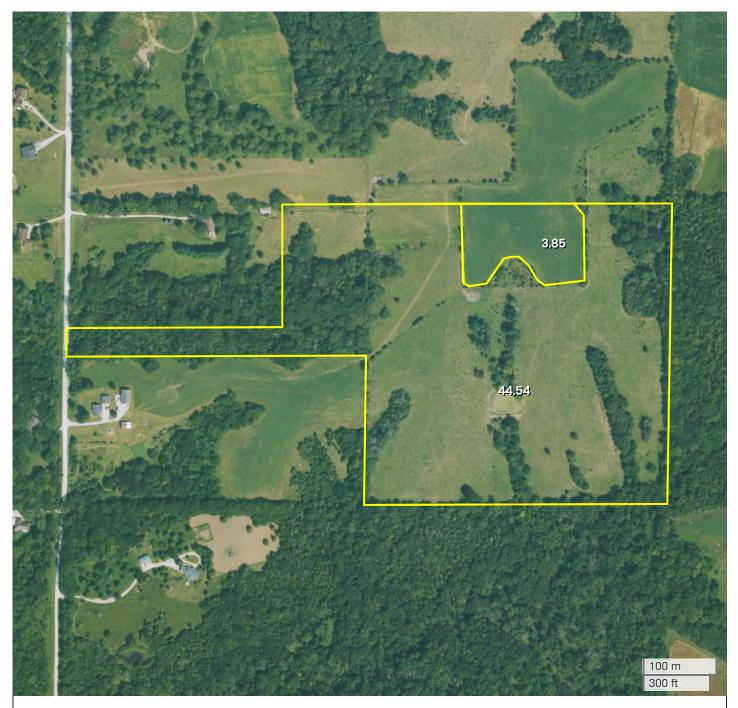

ADDALENE E FERGUSON REVOCABLE LIVING TRUST - 48.39 ACRES M/L (48.39 AC TOTAL, 3.85 AC TILLABLE) AERIAL MAP

Center: 41.361786, -93.419670 29-76N-22W Union Township Warren County, IA

FarmWorth, LLC makes no representations or warranties, express or implied, as to the accuracy of any information, data, numerical values, boundaries, or any other information generated through the use of FarmWorth.com. User is solely responsible for independently investigating and determining all information provided through FarmWorth.com prior to use and waives any and all claims against FarmWorth, LLC for any inaccuracies or inconsistencies in the information and/or data.