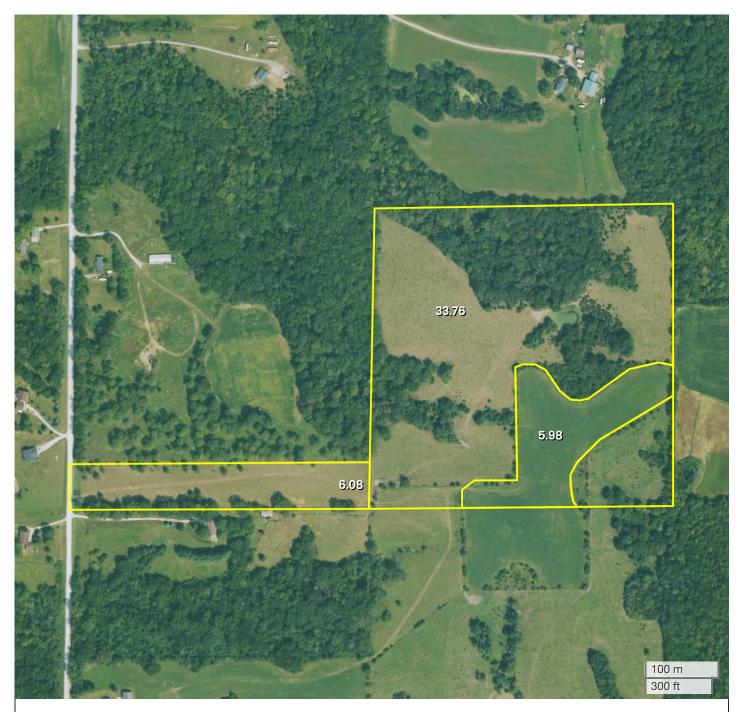

ADDALENE E FERGUSON REVOCABLE LIVING TRUST - 45.82 ACRES M/L (45.82 AC TOTAL, 5.98 AC TILLABLE)

## **AERIAL MAP**

Center: 41.365373, -93.419654
20-76N-22W
Union Township
Warren County, IA

FarmWorth, LLC makes no representations or warranties, express or implied, as to the accuracy of any information, data, numerical values, boundaries, or any other information generated through the use of FarmWorth.com. User is solely responsible for independently investigating and determining all information provided through FarmWorth.com prior to use and waives any and all claims against FarmWorth, LLC for any inaccuracies or inconsistencies in the information and/or data.