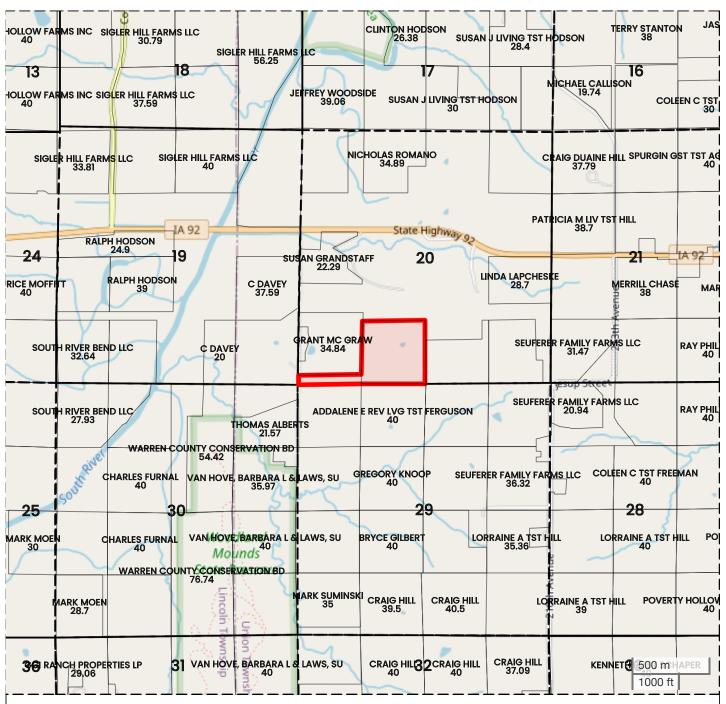

ADDALENE E FERGUSON REVOCABLE LIVING TRUST - 45.82 ACRES M/L (45.82 AC TOTAL, 5.98 AC TILLABLE)

## **PLAT MAP**

Center: 41.365354, -93.419641

20-76N-22W Union Township

Warren County, IA

FarmWorth, LLC makes no representations or warranties, express or implied, as to the accuracy of any information, data, numerical values, boundaries, or any other information generated through the use of FarmWorth.com. User is solely responsible for independently investigating and determining all information provided through FarmWorth.com prior to use and waives any and all claims against FarmWorth, LLC for any inaccuracies or inconsistencies in the information and/or data.