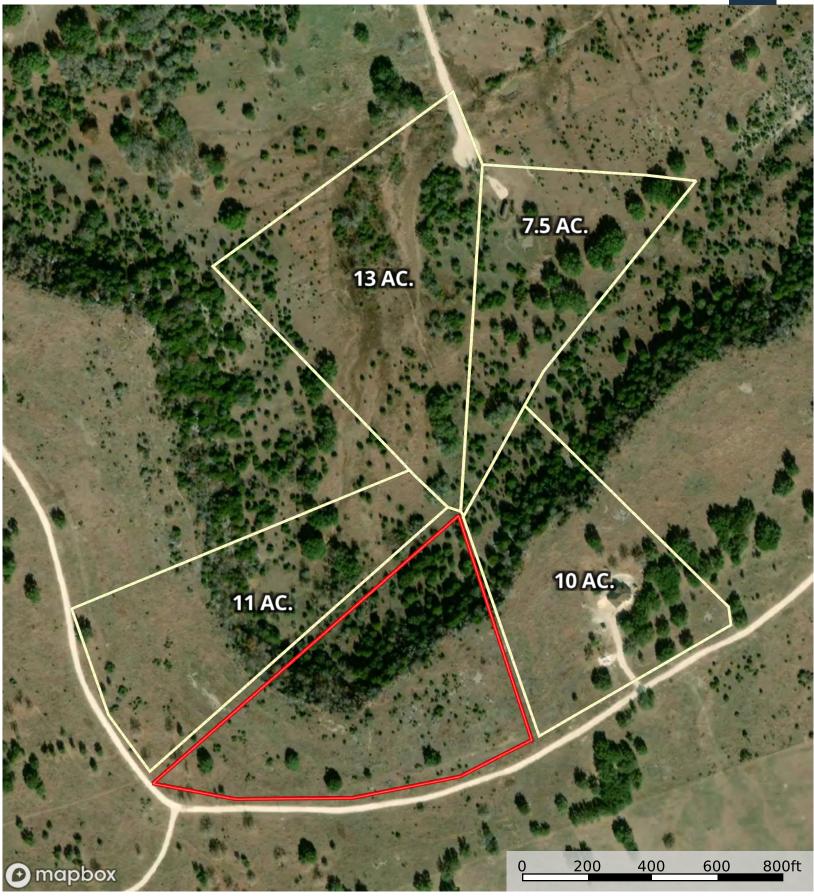

Lone Mesa TBD Gandy Rd # 3900, Gatesville, TX 13 Acres | \$220,000

In milling

Copyright 2025 Grand Land Realty, LLC The material contained in this document is based in part upon information furnished to Grand Land Realty, LLC. by sources deemed to be reliable. The information is believed to be accurate in all material respects, but no representation or warranty, expressed, or implied, as to list accuracy or completeness is made by any party. Recipients should conduct their own investigation and analysis of the information described herein.

# Property Description

Lone Mesa is 13 acres of prime hill country land situated approximately 20 miles north of Lampasas, TX. This gated community offers the luxury of country living while being close to several metropolitan cities. The land offers more than 100' elevation change, providing views as far as the eye can see and multiple spots atop the hill to build your forever home. You'll find numerous Oak species, native grasses, and shrubs that are common to this area. Come build your forever home or recreational getaway!

#### **TBD County Road 3900, Adamsville, TX, 76550** Lampasas County, Texas, 13 AC +/-

Boundary

#### TBD County Road 3900, Adamsville, TX, 76550

Lampasas County, Texas, 13 AC +/-

Marker Doundary

Grand

Boundary 1 D Boundary