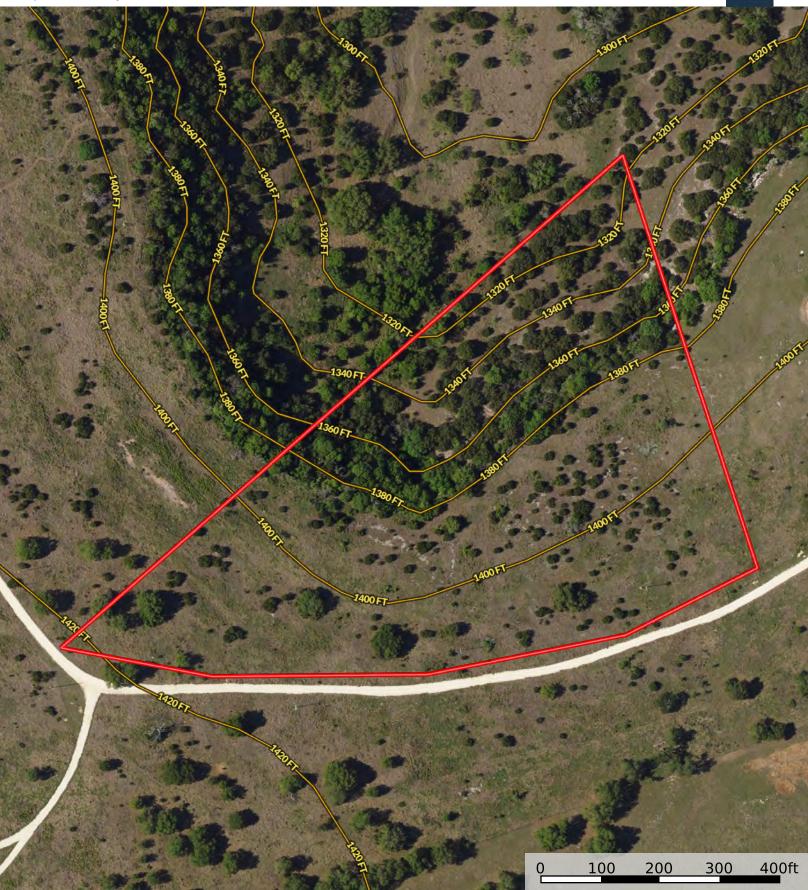

# Property Description

Lone Mesa is 13 acres of prime hill country land situated approximately 20 miles north of Lampasas, TX. This gated community offers the luxury of country living while being close to several metropolitan cities. The land offers more than 100' elevation change, providing views as far as the eye can see and multiple spots atop the hill to build your forever home. You'll find numerous Oak species, native grasses, and shrubs that are common to this area. Come build your forever home or recreational getaway!

#### TBD County Road 3900, Adamsville, TX, 76550

Lampasas County, Texas, 13 AC +/-

Marker Doundary

Grand

Boundary 1 D Boundary