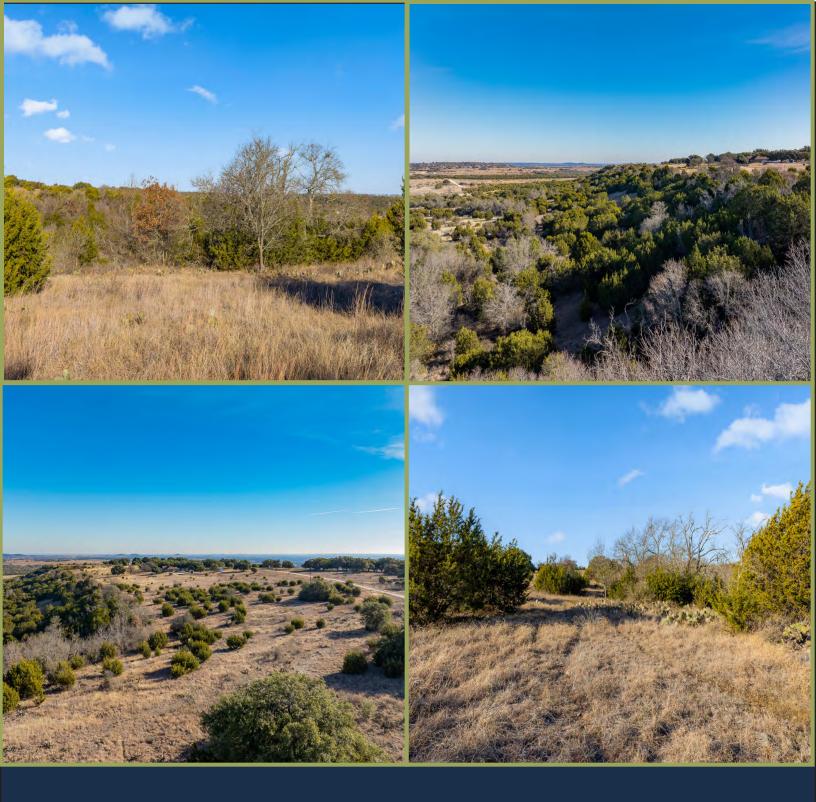

# Property Description

Lone Mesa is 13 acres of prime hill country land situated approximately 20 miles north of Lampasas, TX. This gated community offers the luxury of country living while being close to several metropolitan cities. The land offers more than 100' elevation change, providing views as far as the eye can see and multiple spots atop the hill to build your forever home. You'll find numerous Oak species, native grasses, and shrubs that are common to this area. Come build your forever home or recreational getaway!