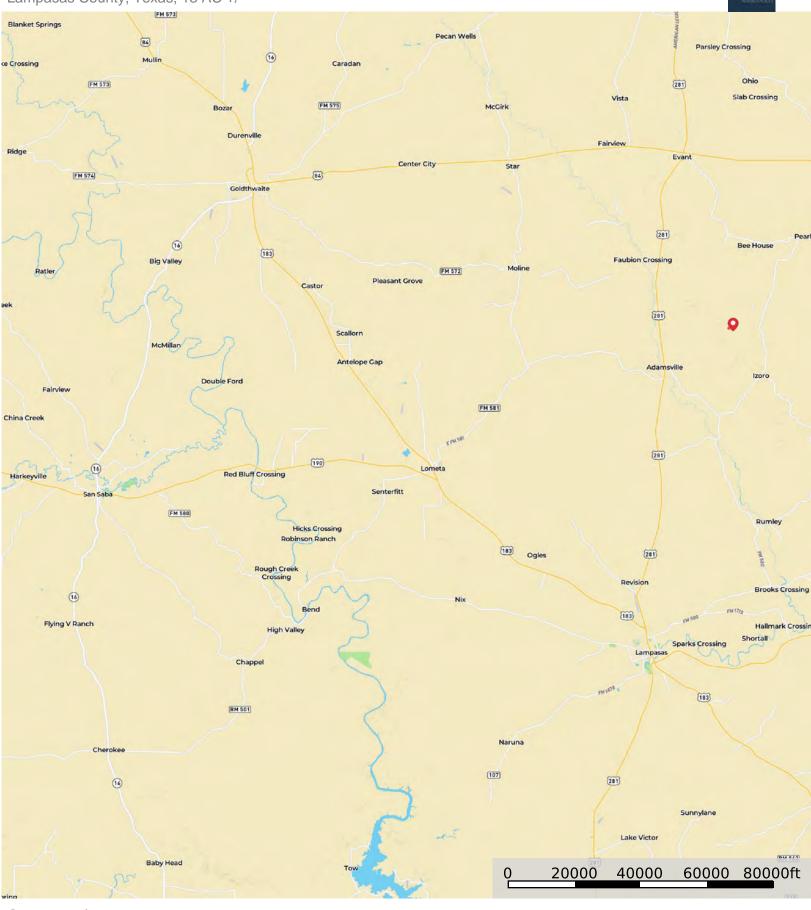

### Location

Lampasas County

20 miles to Lampasas, 69 miles to Waco, 95 miles to Austin.

## Directions

From Lampasas, travel north approximately 12 miles to FM 1690, turn right, and travel east for approximately 11 miles until you reach Blakely Rd. Turn left and travel 2 miles to the gated entrance of Lone Mesa on your left.

#### **TBD County Road 3900, Adamsville, TX, 76550** Lampasas County, Texas, 13 AC +/-

Boundary

#### TBD County Road 3900, Adamsville, TX, 76550

Lampasas County, Texas, 13 AC +/-

Marker Doundary

Grand

Boundary 1 D Boundary