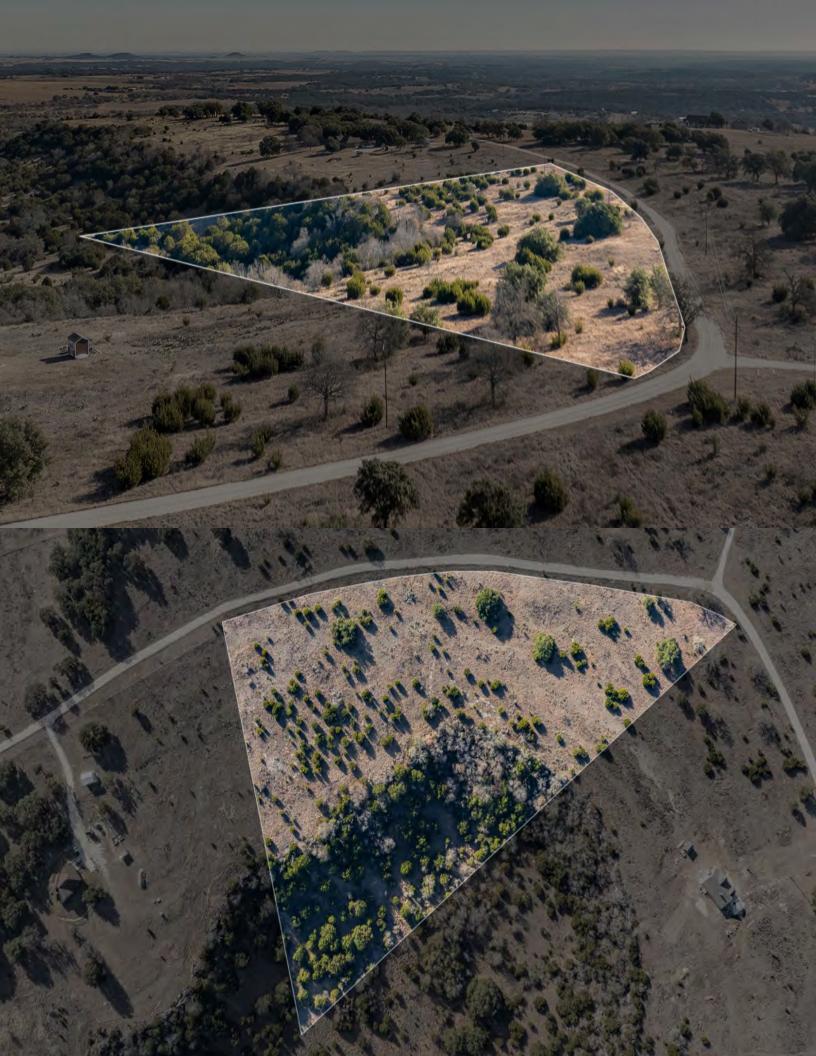

# Property Description

Lone Mesa is 13 acres of prime hill country land situated approximately 20 miles north of Lampasas, TX. This gated community offers the luxury of country living while being close to several metropolitan cities. The land offers more than 100' elevation change, providing views as far as the eye can see and multiple spots atop the hill to build your forever home. You'll find numerous Oak species, native grasses, and shrubs that are common to this area. Come build your forever home or recreational getaway!

#### **TBD County Road 3900, Adamsville, TX, 76550** Lampasas County, Texas, 13 AC +/-

Boundary