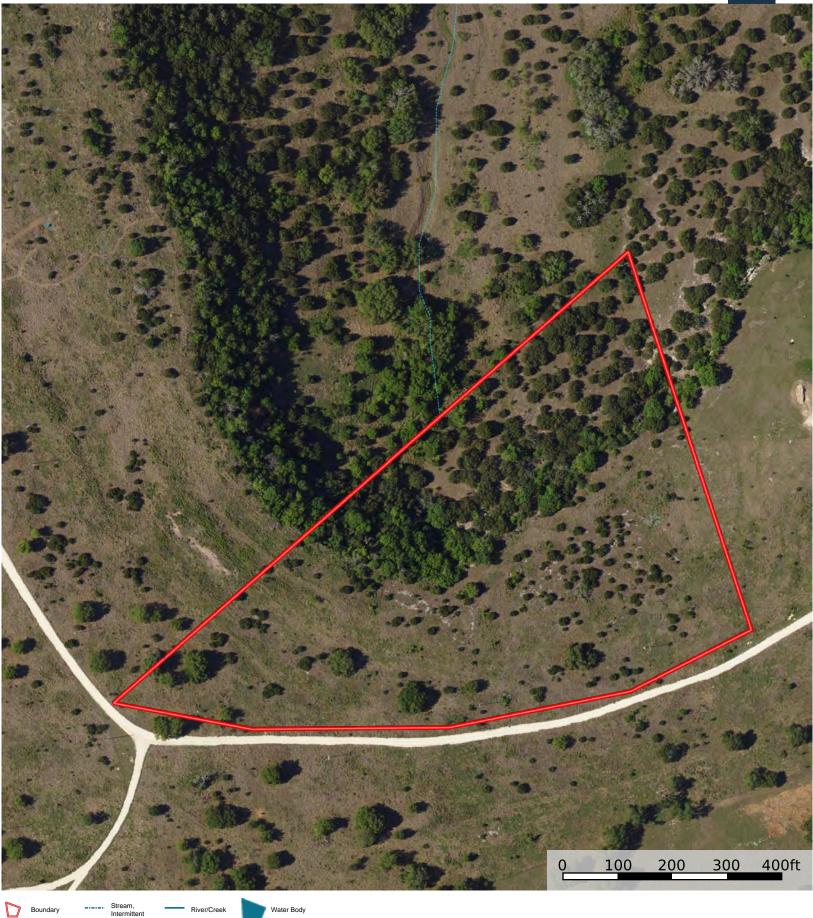

#### **TBD County Road 3900, Adamsville, TX, 76550** Lampasas County, Texas, 13 AC +/-

Boundary