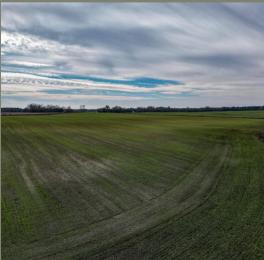

## BRONWOOD 55

\$245,205 55 +/- ACRES

BRONWOOD, GA

Located on the outskirts of Bronwood. Georgia, Bronwood 55 offers a mix of highly productive cropland and woodland, ideal for farming, residential development, and investment. With 43 acres under cultivation. the property features Tifton Sandy Loam soil, perfect for growing crops like corn, cotton, peanuts, soybeans, and hay. The remaining 11.5 acres of woodland provide excellent hunting opportunities for deer, turkey, and small game. Terrell County is known for producing big white-tail deer and borders both Lee and Dougherty, some of Georgia's most successful trophy counties. The great hunting in the area is attributed to large agricultural operations like the ones that neighbor this property.