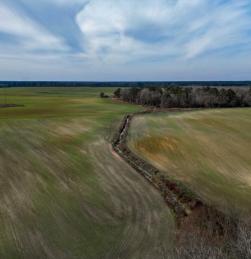

## BRONWOOD 55

\$245,205 55 +/- ACRES

BRONWOOD, GA

Located on the outskirts of Bronwood. Georgia, Bronwood 55 offers a mix of highly productive cropland and woodland, ideal for farming, residential development, and investment. With 43 acres under cultivation. the property features Tifton Sandy Loam soil, perfect for growing crops like corn, cotton, peanuts, soybeans, and hay. The remaining 11.5 acres of woodland provide excellent hunting opportunities for deer, turkey, and small game. Terrell County is known for producing big white-tail deer and borders both Lee and Dougherty, some of Georgia's most successful trophy counties. The great hunting in the area is attributed to large agricultural operations like the ones that neighbor this property.