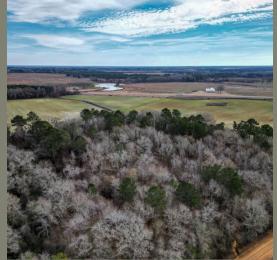

## BRONWOOD 55

\$245,205 55 +/- ACRES

BRONWOOD, GA

Located on the outskirts of Bronwood. Georgia, Bronwood 55 offers a mix of highly productive cropland and woodland, ideal for farming, residential development, and investment. With 43 acres under cultivation. the property features Tifton Sandy Loam soil, perfect for growing crops like corn, cotton, peanuts, soybeans, and hay. The remaining 11.5 acres of woodland provide excellent hunting opportunities for deer, turkey, and small game. Terrell County is known for producing big white-tail deer and borders both Lee and Dougherty, some of Georgia's most successful trophy counties. The great hunting in the area is attributed to large agricultural operations like the ones that neighbor this property.