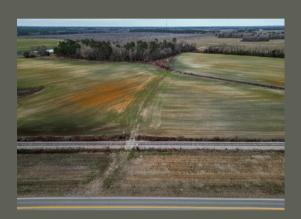

## BRONWOOD 55

\$245,205 55 +/- ACRES

BRONWOOD, GA

Located on the outskirts of Bronwood. Georgia, Bronwood 55 offers a mix of highly productive cropland and woodland, ideal for farming, residential development, and investment. With 43 acres under cultivation. the property features Tifton Sandy Loam soil, perfect for growing crops like corn, cotton, peanuts, soybeans, and hay. The remaining 11.5 acres of woodland provide excellent hunting opportunities for deer, turkey, and small game. Terrell County is known for producing big white-tail deer and borders both Lee and Dougherty, some of Georgia's most successful trophy counties. The great hunting in the area is attributed to large agricultural operations like the ones that neighbor this property.