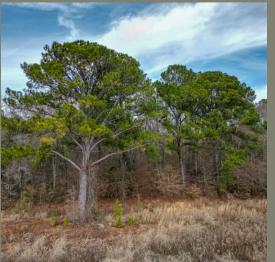

## BRONWOOD 55

\$245,205 55 +/- ACRES

BRONWOOD, GA

Located on the outskirts of Bronwood. Georgia, Bronwood 55 offers a mix of highly productive cropland and woodland, ideal for farming, residential development, and investment. With 43 acres under cultivation. the property features Tifton Sandy Loam soil, perfect for growing crops like corn, cotton, peanuts, soybeans, and hay. The remaining 11.5 acres of woodland provide excellent hunting opportunities for deer, turkey, and small game. Terrell County is known for producing big white-tail deer and borders both Lee and Dougherty, some of Georgia's most successful trophy counties. The great hunting in the area is attributed to large agricultural operations like the ones that neighbor this property.