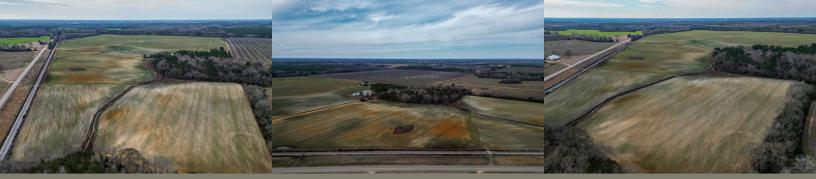

## BRONWOOD 55

\$245,205 55 +/- ACRES

BRONWOOD, GA

Located on the outskirts of Bronwood. Georgia, Bronwood 55 offers a mix of highly productive cropland and woodland, ideal for farming, residential development, and investment. With 43 acres under cultivation. the property features Tifton Sandy Loam soil, perfect for growing crops like corn, cotton, peanuts, soybeans, and hay. The remaining 11.5 acres of woodland provide excellent hunting opportunities for deer, turkey, and small game. Terrell County is known for producing big white-tail deer and borders both Lee and Dougherty, some of Georgia's most successful trophy counties. The great hunting in the area is attributed to large agricultural operations like the ones that neighbor this property.