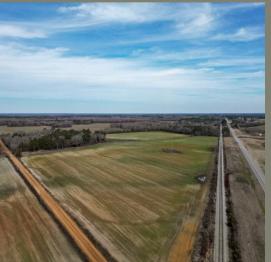

## BRONWOOD 55

\$245,205 55 +/- ACRES

BRONWOOD, GA

Located on the outskirts of Bronwood. Georgia, Bronwood 55 offers a mix of highly productive cropland and woodland, ideal for farming, residential development, and investment. With 43 acres under cultivation. the property features Tifton Sandy Loam soil, perfect for growing crops like corn, cotton, peanuts, soybeans, and hay. The remaining 11.5 acres of woodland provide excellent hunting opportunities for deer, turkey, and small game. Terrell County is known for producing big white-tail deer and borders both Lee and Dougherty, some of Georgia's most successful trophy counties. The great hunting in the area is attributed to large agricultural operations like the ones that neighbor this property.