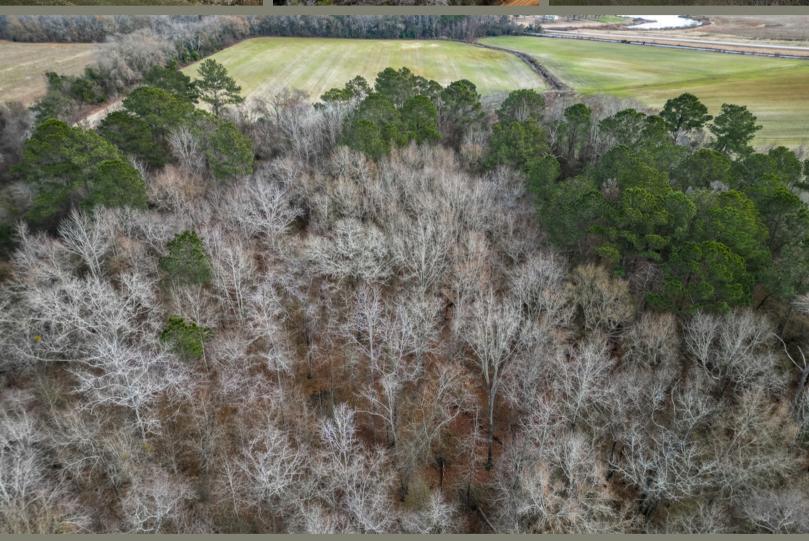

## BRONWOOD 55

\$245,205 55 +/- ACRES

BRONWOOD, GA

Located on the outskirts of Bronwood. Georgia, Bronwood 55 offers a mix of highly productive cropland and woodland, ideal for farming, residential development, and investment. With 43 acres under cultivation. the property features Tifton Sandy Loam soil, perfect for growing crops like corn, cotton, peanuts, soybeans, and hay. The remaining 11.5 acres of woodland provide excellent hunting opportunities for deer, turkey, and small game. Terrell County is known for producing big white-tail deer and borders both Lee and Dougherty, some of Georgia's most successful trophy counties. The great hunting in the area is attributed to large agricultural operations like the ones that neighbor this property.