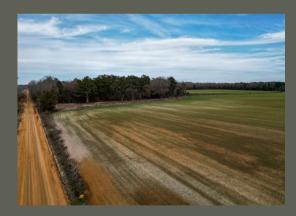

## BRONWOOD 55

\$245,205 55 +/- ACRES

BRONWOOD, GA

Located on the outskirts of Bronwood. Georgia, Bronwood 55 offers a mix of highly productive cropland and woodland, ideal for farming, residential development, and investment. With 43 acres under cultivation. the property features Tifton Sandy Loam soil, perfect for growing crops like corn, cotton, peanuts, soybeans, and hay. The remaining 11.5 acres of woodland provide excellent hunting opportunities for deer, turkey, and small game. Terrell County is known for producing big white-tail deer and borders both Lee and Dougherty, some of Georgia's most successful trophy counties. The great hunting in the area is attributed to large agricultural operations like the ones that neighbor this property.