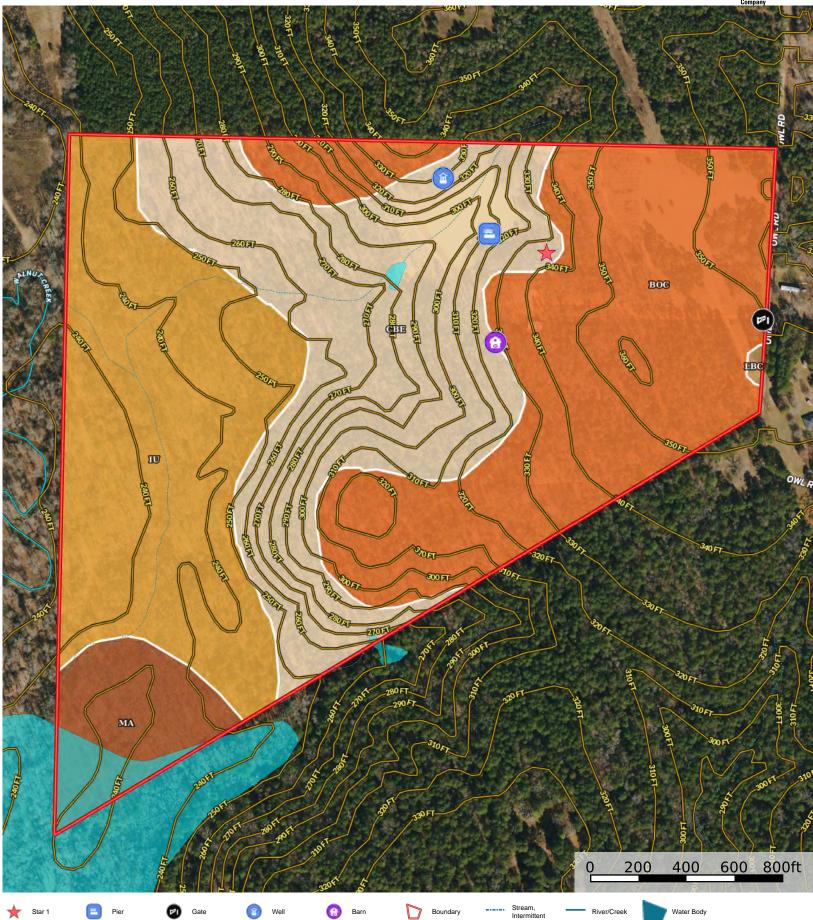

## Diana TX Ranch and Hunting Land for Sale 133 Acres

Upshur County, Texas, 133 AC +/-

## | Boundary 133.93 ac

| SOIL CODE | SOIL DESCRIPTION                                                 | ACRES         | %     | СРІ | NCCPI | CAP  |
|-----------|------------------------------------------------------------------|---------------|-------|-----|-------|------|
| BoC       | Bowie fine sandy loam, 1 to 5 percent slopes                     | 46.03         | 34.37 | 0   | 80    | 3e   |
| CbE       | Cuthbert fine sandy loam, 8 to 25 percent slopes                 | 42.22         | 31.52 | 0   | 56    | 7e   |
| lu        | Iulus fine sandy loam, 0 to 1 percent slopes, frequently flooded | 36.79         | 27.47 | 0   | 73    | 5w   |
| Ma        | Mattex loam, 0 to 1 percent slopes, frequently flooded           | 8.68          | 6.48  | 0   | 66    | 5w   |
| LbC       | Lilbert loamy fine sand, 2 to 5 percent slopes                   | 0.21          | 0.16  | 0   | 51    | 3e   |
| TOTALS    |                                                                  | 133.9<br>3(*) | 100%  | 1   | 69.55 | 4.94 |

(\*) Total acres may differ in the second decimal compared to the sum of each acreage soil. This is due to a round error because we only show the acres of each soil with two decimal.