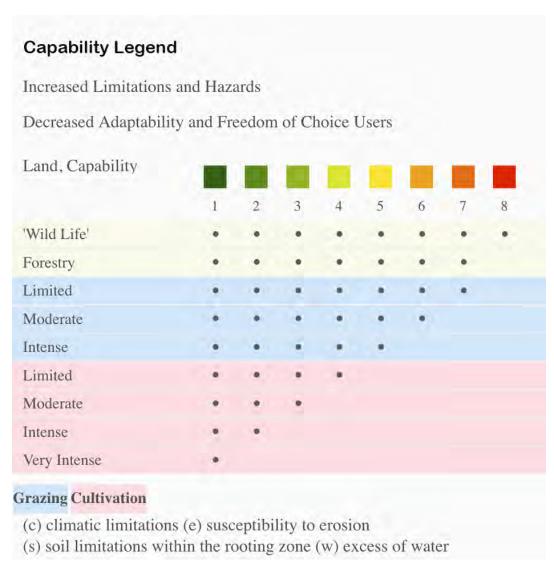

## | Boundary 133.93 ac

| SOIL CODE | SOIL DESCRIPTION                                                 | ACRES         | %     | СРІ | NCCPI | CAP  |
|-----------|------------------------------------------------------------------|---------------|-------|-----|-------|------|
| BoC       | Bowie fine sandy loam, 1 to 5 percent slopes                     | 46.03         | 34.37 | 0   | 80    | 3e   |
| CbE       | Cuthbert fine sandy loam, 8 to 25 percent slopes                 | 42.22         | 31.52 | 0   | 56    | 7e   |
| lu        | Iulus fine sandy loam, 0 to 1 percent slopes, frequently flooded | 36.79         | 27.47 | 0   | 73    | 5w   |
| Ma        | Mattex loam, 0 to 1 percent slopes, frequently flooded           | 8.68          | 6.48  | 0   | 66    | 5w   |
| LbC       | Lilbert loamy fine sand, 2 to 5 percent slopes                   | 0.21          | 0.16  | 0   | 51    | 3e   |
| TOTALS    |                                                                  | 133.9<br>3(*) | 100%  | 1   | 69.55 | 4.94 |