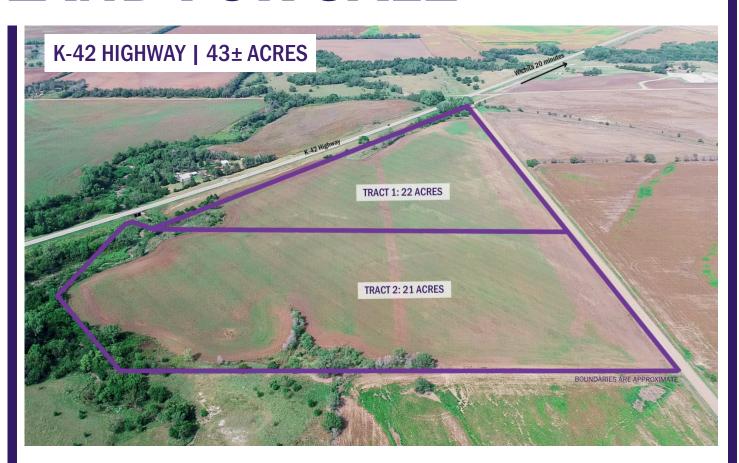

## **LAND FOR SALE**

This property includes approximately 43 acres, thoughtfully divided into two tracts of 22 and 21 acres for your convenience. Boasting the potential for an ideal homesite, this land also offers an exceptional opportunity to enhance your existing farming operation with a quality piece of farm ground. 41 acres are to cultivation, featuring a blend of Class 2 and 4 soils, and the remaining portion graced by a small creek and trees. Positioned along K-42 Highway, the property not only offers highway access, but also the potential for visibility and exposure. Electricity is available adding convenience for future development. Located a mere 20 minutes from Wichita, you'll find the perfect balance between serene rural living and accessibility to local amenities.

Tract 1: \$220,000 · Tract 2: 210,000 · Tract 1 & 2: \$430,000

Tyler Francis · Broker & Auctioneer 12140 W. K-42 Hwy · Wichita, KS 67227 316-734-7342 · tyler@genefrancis.com