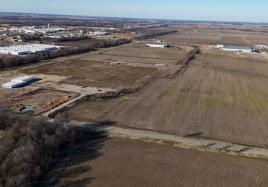

### BRING YOUR PLANS AND START BUILDING ON A SHOVEL-READY PROPERTY!

This subdividable 60± acre property, located in Cleveland, Mississippi, offers a prime opportunity for a wide range of commercial and industrial developments. The Bolivar County property is conveniently located to hotels, restaurants, and businesses, making it an ideal spot to build your business. The water/sewer is serviced by the City of Cleveland, Atmos handles the natural gas, and Entergy provides electricity. The zoning and expansive size make it highly versatile, suitable for various industrial uses, including warehousing, manufacturing, or logistics operations.