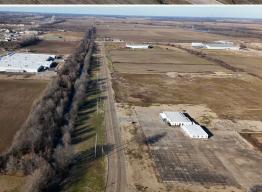

### PROPERTY INFORMATION:

- 60± Acre Lot
- Outside the City Limits
- Utilities Available
- Zoned Industrial
- Owner/Agent

### BRING YOUR PLANS AND START BUILDING ON A SHOVEL-READY PROPERTY!

This subdividable 60± acre property, located in Cleveland, Mississippi, offers a prime opportunity for a wide range of commercial and industrial developments. The Bolivar County property is conveniently located to hotels, restaurants, and businesses, making it an ideal spot to build your business. The water/sewer is serviced by the City of Cleveland, Atmos handles the natural gas, and Entergy provides electricity. The zoning and expansive size make it highly versatile, suitable for various industrial uses, including warehousing, manufacturing, or logistics operations.