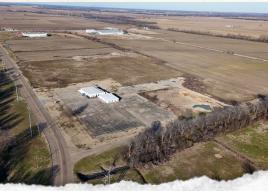

### PROPERTY INFORMATION:

- 60± Acre Lot
- Outside the City Limits
- Utilities Available
- Zoned Industrial
- Owner/Agent

### BRING YOUR PLANS AND START BUILDING ON A SHOVEL-READY PROPERTY!

This subdividable 60± acre property, located in Cleveland, Mississippi, offers a prime opportunity for a wide range of commercial and industrial developments. The Bolivar County property is conveniently located to hotels, restaurants, and businesses, making it an ideal spot to build your business. The water/sewer is serviced by the City of Cleveland, Atmos handles the natural gas, and Entergy provides electricity. The zoning and expansive size make it highly versatile, suitable for various industrial uses, including warehousing, manufacturing, or logistics operations.