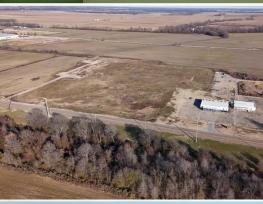

### BRING YOUR PLANS AND START BUILDING ON A SHOVEL-READY PROPERTY!

This subdividable 60± acre property, located in Cleveland, Mississippi, offers a prime opportunity for a wide range of commercial and industrial developments. The Bolivar County property is conveniently located to hotels, restaurants, and businesses, making it an ideal spot to build your business. The water/sewer is serviced by the City of Cleveland, Atmos handles the natural gas, and Entergy provides electricity. The zoning and expansive size make it highly versatile, suitable for various industrial uses, including warehousing, manufacturing, or logistics operations.