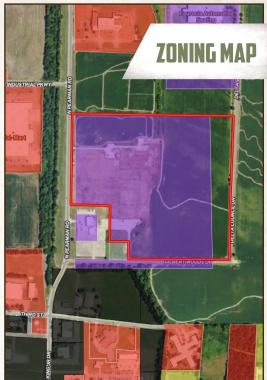

### PROPERTY INFORMATION:

- 60± Acre Lot
- Outside the City Limits
- Utilities Available
- Zoned Industrial
- Owner/Agent

### BRING YOUR PLANS AND START BUILDING ON A SHOVEL-READY PROPERTY!

This subdividable 60± acre property, located in Cleveland, Mississippi, offers a prime opportunity for a wide range of commercial and industrial developments. The Bolivar County property is conveniently located to hotels, restaurants, and businesses, making it an ideal spot to build your business. The water/sewer is serviced by the City of Cleveland, Atmos handles the natural gas, and Entergy provides electricity. The zoning and expansive size make it highly versatile, suitable for various industrial uses, including warehousing, manufacturing, or logistics operations.