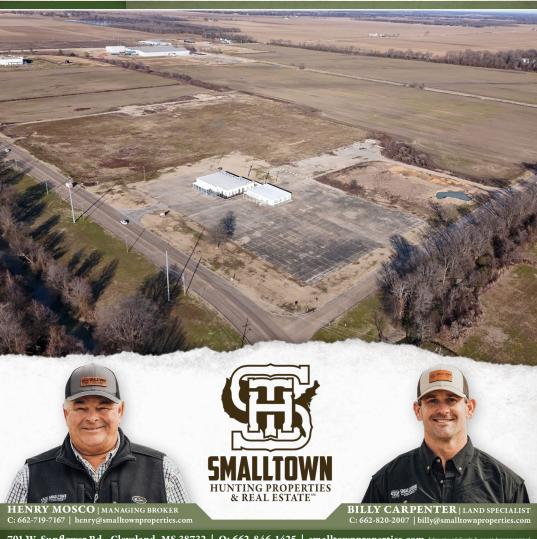

# 60± ACRES IN THE INDUSTRIAL PARK BOLIVAR COUNTY, MS \$600,000

# THE BOLIVAR 60

### BRING YOUR PLANS AND START BUILDING ON A SHOVEL-READY PROPERTY!

This subdividable 60± acre property, located in Cleveland, Mississippi, offers a prime opportunity for a wide range of commercial and industrial developments. The Bolivar County property is conveniently located to hotels, restaurants, and businesses, making it an ideal spot to build your business. The water/sewer is serviced by the City of Cleveland, Atmos handles the natural gas, and Entergy provides electricity. The zoning and expansive size make it highly versatile, suitable for various industrial uses, including warehousing, manufacturing, or logistics operations.