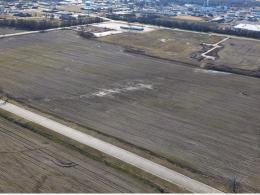

### BRING YOUR PLANS AND START BUILDING ON A SHOVEL-READY PROPERTY!

This subdividable 60± acre property, located in Cleveland, Mississippi, offers a prime opportunity for a wide range of commercial and industrial developments. The Bolivar County property is conveniently located to hotels, restaurants, and businesses, making it an ideal spot to build your business. The water/sewer is serviced by the City of Cleveland, Atmos handles the natural gas, and Entergy provides electricity. The zoning and expansive size make it highly versatile, suitable for various industrial uses, including warehousing, manufacturing, or logistics operations.