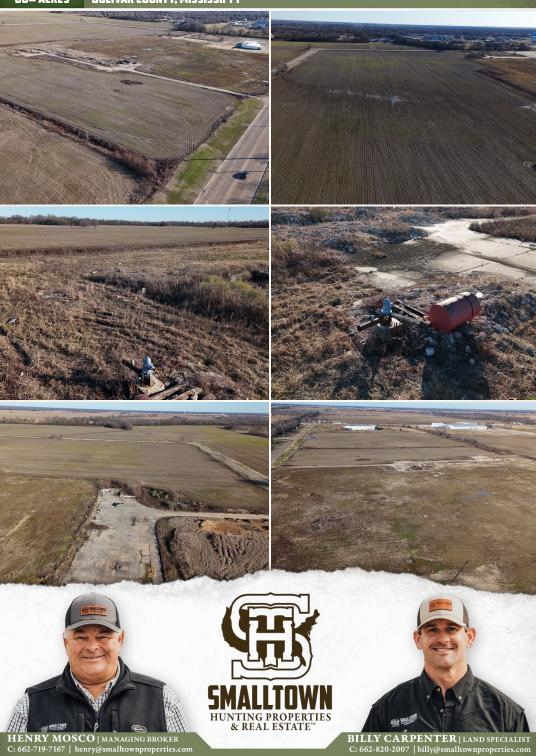

### PROPERTY INFORMATION:

- 60± Acre Lot
- Outside the City Limits
- Utilities Available
- Zoned Industrial
- Owner/Agent

### BRING YOUR PLANS AND START BUILDING ON A SHOVEL-READY PROPERTY!

This subdividable 60± acre property, located in Cleveland, Mississippi, offers a prime opportunity for a wide range of commercial and industrial developments. The Bolivar County property is conveniently located to hotels, restaurants, and businesses, making it an ideal spot to build your business. The water/sewer is serviced by the City of Cleveland, Atmos handles the natural gas, and Entergy provides electricity. The zoning and expansive size make it highly versatile, suitable for various industrial uses, including warehousing, manufacturing, or logistics operations.