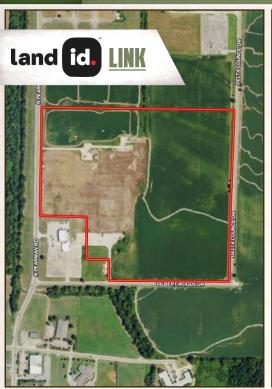

# THE BOLIVAR 60

### PROPERTY INFORMATION:

- 60± Acre Lot
- Outside the City Limits
- Utilities Available
- Zoned Industrial
- Owner/Agent

### BRING YOUR PLANS AND START BUILDING ON A SHOVEL-READY PROPERTY!

This subdividable 60± acre property, located in Cleveland, Mississippi, offers a prime opportunity for a wide range of commercial and industrial developments. The Bolivar County property is conveniently located to hotels, restaurants, and businesses, making it an ideal spot to build your business. The water/sewer is serviced by the City of Cleveland, Atmos handles the natural gas, and Entergy provides electricity. The zoning and expansive size make it highly versatile, suitable for various industrial uses, including warehousing, manufacturing, or logistics operations.