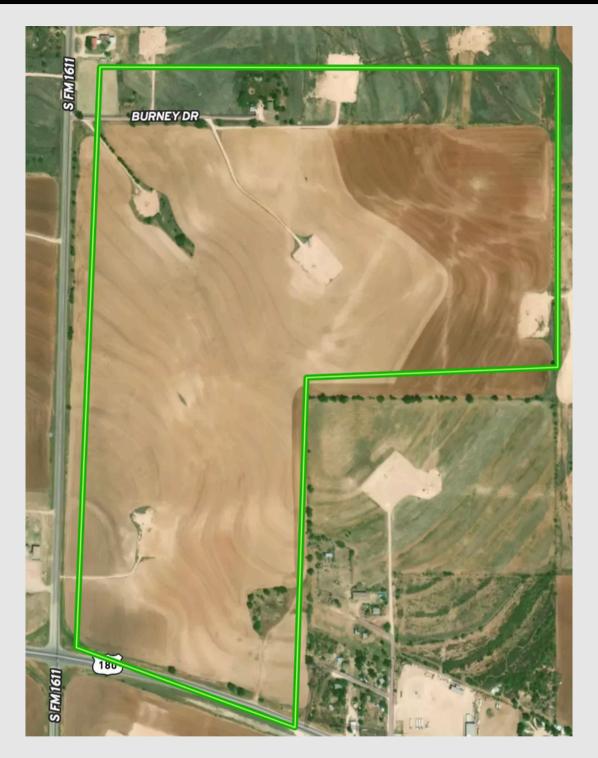

## 151.4± Acres Scurry County

SNYDER, TX \$227,098 (\$1,499/ACRE)

We are pleased to present the exclusive listing of this 151.4± acre tract in Scurry County, just outside the town of Snyder. With frontage on HWY 180, and good access on multiple points of the property, this tract has a plethora of various potential uses and is sure to move quickly.

## 151.4± Acres Scurry County | Snyder, TX

**Location:** Situated just outside city limits, the property has access via S FM 1611 running North and South along the western border, as well as W HWY 180 going East and West along the southern border.