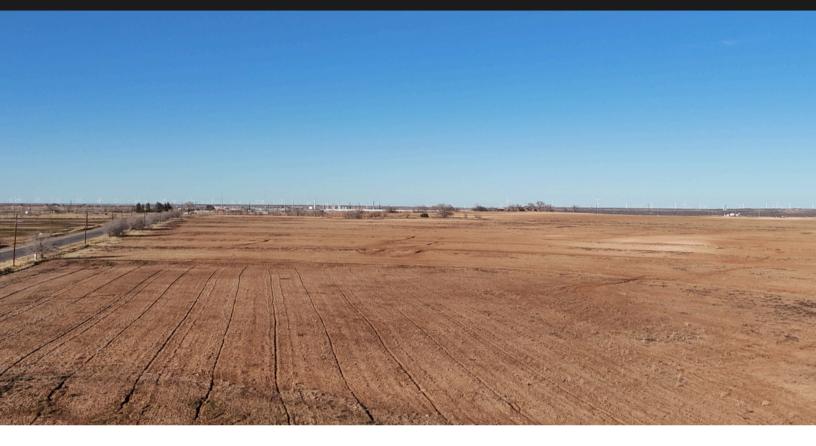

## 151.4± Acres Scurry County

SNYDER, TX \$227,098 (\$1,499/ACRE)

We are pleased to present the exclusive listing of this 151.4± acre tract in Scurry County, just outside the town of Snyder. With frontage on HWY 180, and good access on multiple points of the property, this tract has a plethora of various potential uses and is sure to move quickly.

## 151.4± Acres Scurry County | Snyder, TX

**Location:** Situated just outside city limits, the property has access via S FM 1611 running North and South along the western border, as well as W HWY 180 going East and West along the southern border.