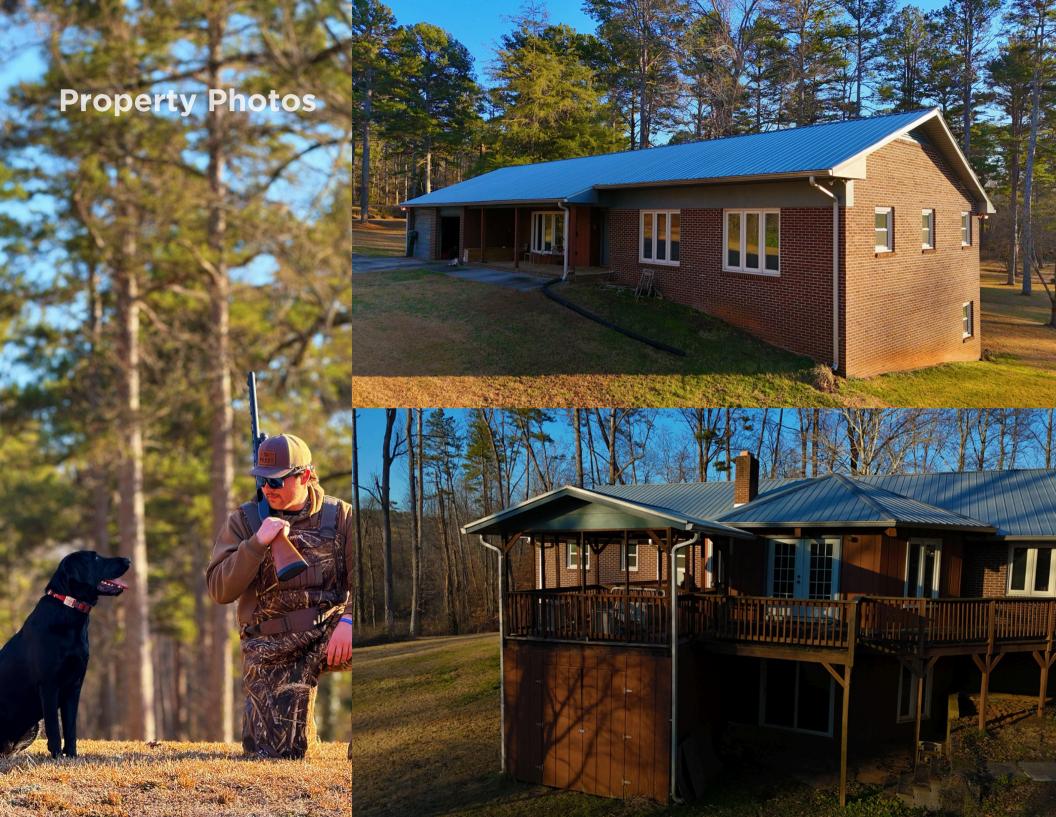

#### **Property Highlights**

- ±2,000 heated SF home
- Road Frontage: ±1,250 ft on N Yow Mill Road
- Topography: Gently Rolling
- Zoning: Ag Intensive
- Water Features: ±1.5 Acre Runoff / Possible Impoundment
- Tree Makeup: Mixture of mature and recently planted pines