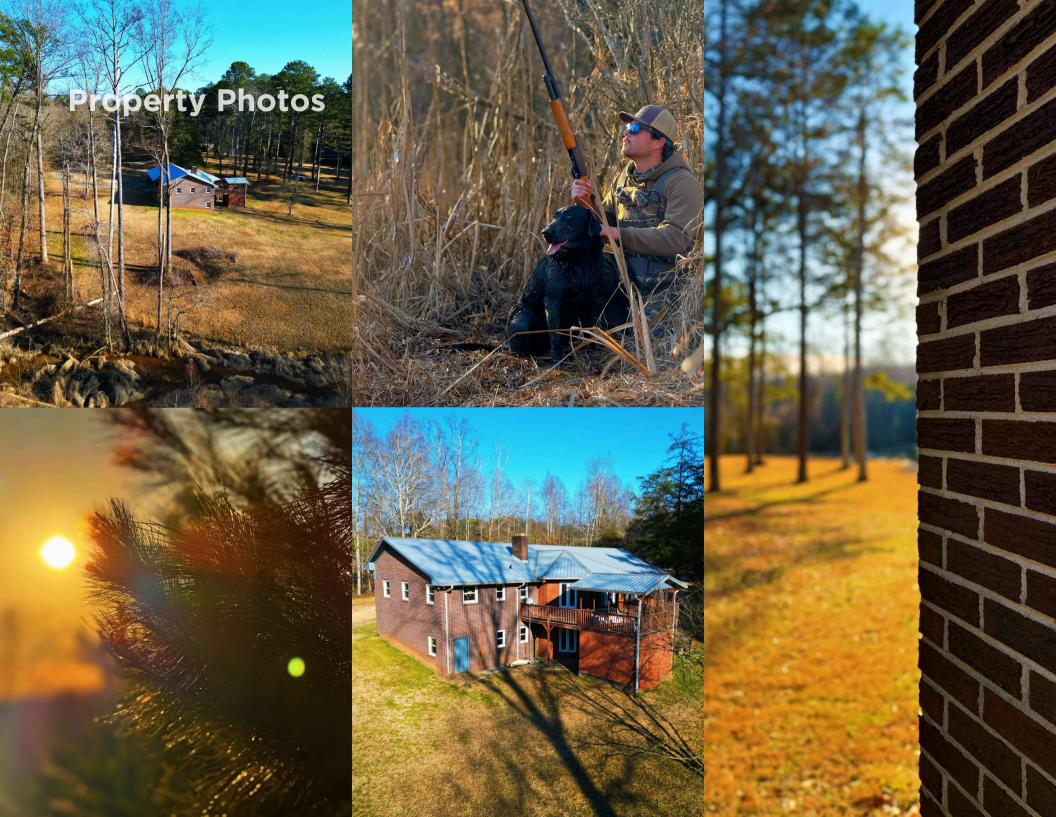

#### 566 N Yow Mill Road

Toccoa, GA 30577

#### **Property Highlights**

- ±2,000 heated SF home
- Road Frontage: ±1,250 ft on N Yow Mill Road
- Topography: Gently Rolling
- Zoning: Ag Intensive
- Water Features: ±1.5 Acre Runoff / Possible Impoundment
- Tree Makeup: Mixture of mature and recently planted pines

#### Offering Summary

Lot Size: ±72 Acres

**Sale Price:** \$1,200,000.00

Acreage, taxes, utilities and lot dimensions to be verified by Buyer and/or Buyers agent