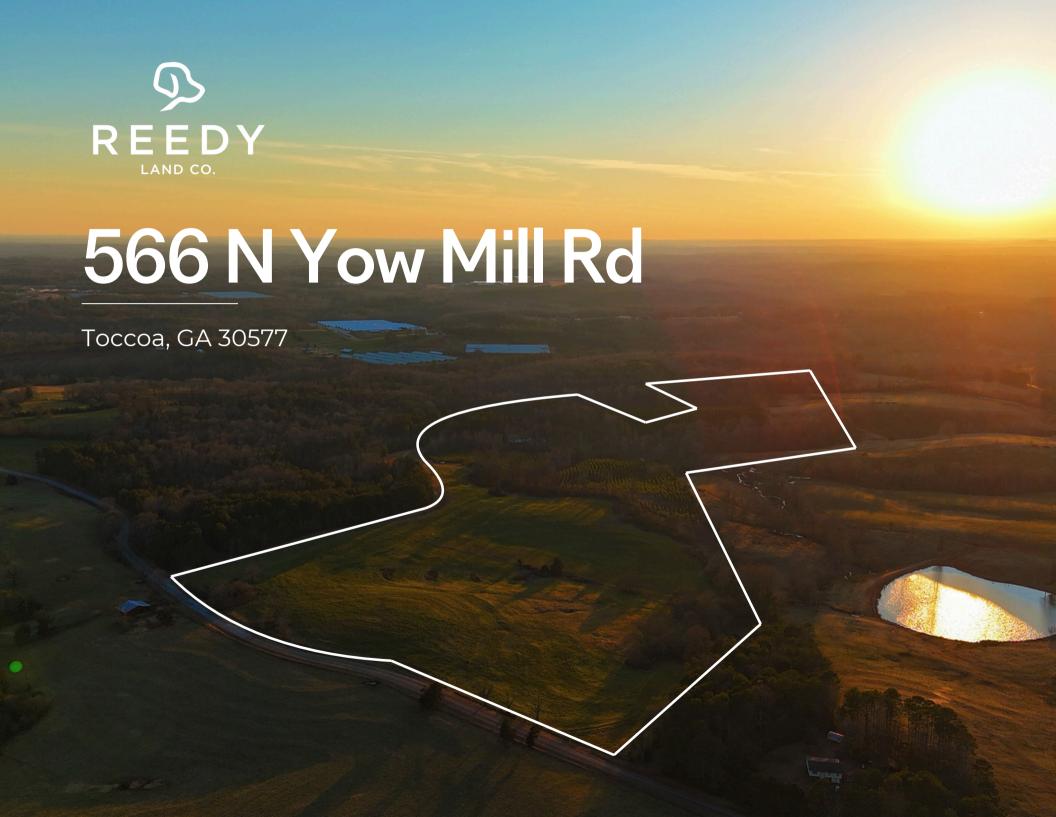

#### 566 N Yow Mill Road

Toccoa, GA 30577

#### Offering Summary

Lot Size: ±72 Acres

**Sale Price:** \$1,200,000.00

Acreage, taxes, utilities and lot dimensions to be verified by Buyer and/or Buyers agent