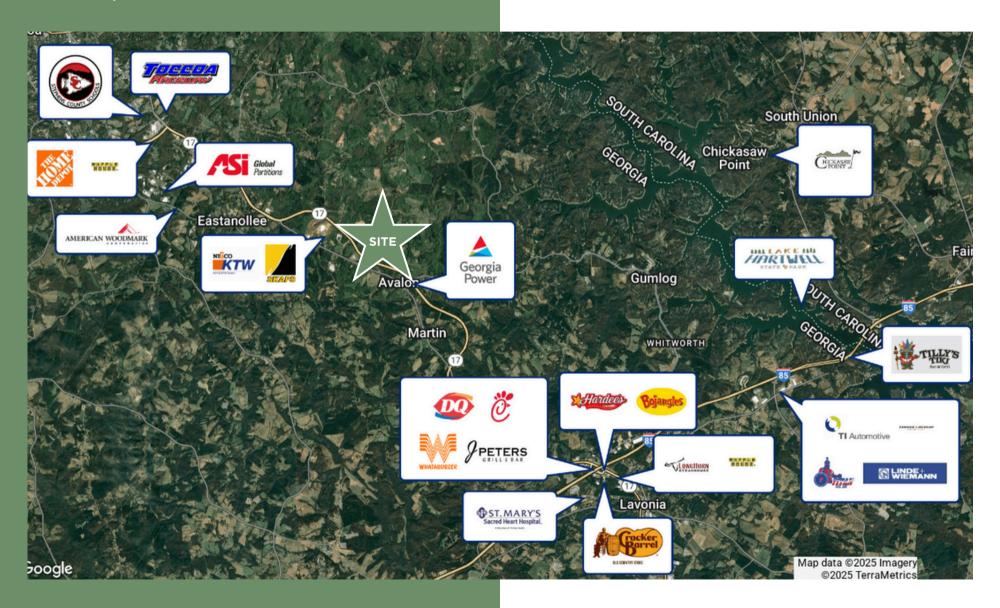

#### Location Highlights

- ±8 minutes from Lake Hartwell and boat access.
- ±5 minutes from Highway 17.
- +15 minutes from exit 177 off 85.
- ±15 minutes to Lavonia, GA
- ±15 minutes from Chick-fil-a, Whataburger, Zaxby's, Starbucks, Cracker Barrell.
- ±15 minutes to Toccoa, GA
- ±15 minutes to Downtown Toccoa and Lavonia.
- Very peaceful surrounding area while being well located to any necessities.
- ±60 minutes from Greenville, SC
- ±60 minutes from Athens, GA

## Мар

Toccoa, GA