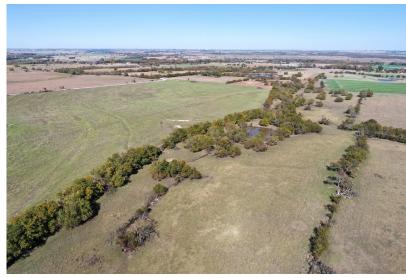

#### DESCRIPTION

Experience the epitome of rural Texas living with this expansive 147-acre tract nestled on the north side of FM 1630 near Gainesville. This property presents a perfect blend of grazing pasture and fertile farmland. Conveniently located only 10 mi from Gainesville and 35 miles from Decatur. This tract stands as a testament to natural beauty, with breathtaking vistas, providing a picturesque backdrop for a dream home, ranch, or agricultural pursuits. This property will charm with its water features, including a serene creek meandering through the rear portion. There are two sides of road frontage, ensuring easy access and potential for various development opportunities. Fenced and cross-fenced. Property will be deed restricted for no mobile home or RV parks. They will allow a Buyer to occupy a single mobile home or RV.

#### HIGHLIGHTS

AG EXEMPT GRAZING PASTURE & FARMLAND BREATHTAKING VISTAS

SERENE CREEK FENCED & CROSS FENCED

TWO SIDES OF ROAD FRONTAGE CONVENIENTLY LOCATED

## PROPERTY PHOTOS