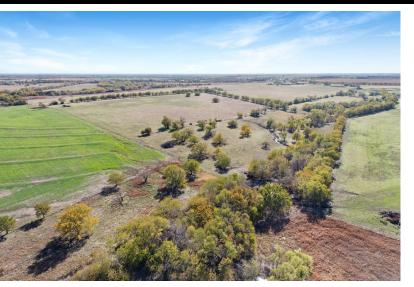

#### DESCRIPTION

Experience the epitome of rural Texas living with this expansive 147-acre tract nestled on the north side of FM 1630 near Gainesville. This property presents a perfect blend of grazing pasture and fertile farmland. Conveniently located only 10 mi from Gainesville and 35 miles from Decatur. This tract stands as a testament to natural beauty, with breathtaking vistas, providing a picturesque backdrop for a dream home, ranch, or agricultural pursuits. This property will charm with its water features, including a serene creek meandering through the rear portion. There are two sides of road frontage, ensuring easy access and potential for various development opportunities. Fenced and cross-fenced. Property will be deed restricted for no mobile home or RV parks. They will allow a Buyer to occupy a single mobile home or RV.

#### HIGHLIGHTS

AG EXEMPT GRAZING PASTURE & FARMLAND BREATHTAKING VISTAS

SERENE CREEK FENCED & CROSS FENCED

TWO SIDES OF ROAD FRONTAGE CONVENIENTLY LOCATED

## PROPERTY PHOTOS