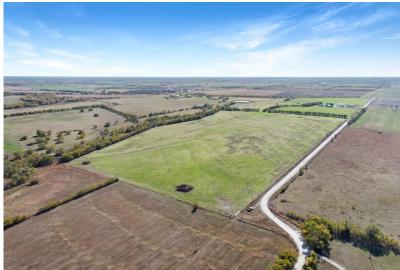

SUMMARY

CITY Gainesville List Price \$1,911,000

County Cooke Lot Size 147 acres

Schools Era ISD Utilities Co-op Electric

Driving Directions From I-35, exit FM 1306. Go east on CR 218 then left onto FM 1306.

Left on FM 51. Slight right onto FM 1630. GPS friendly.

#### HIGHLIGHTS

AG EXEMPT GRAZING PASTURE & FARMLAND BREATHTAKING VISTAS

SERENE CREEK FENCED & CROSS FENCED

TWO SIDES OF ROAD FRONTAGE CONVENIENTLY LOCATED

#### LISTING PRESENTED BY:

STEPHEN
REICH GROUP
WILLIAMS TREW REAL ESTATE

STEPHEN REICH 817-597-8884 stephen.reich@williamstrew.com WilliamsTrew \*\*

A DIVISION OF EBBY HALLIDAY REAL ESTATE. INC.

TAMMY ROKUS 817-694-8019

tammy.rokus@williamstrew.com

PROPERTY WEBSITE LINK: stephenreichgroup.com/20799844



## PROPERTY PHOTOS













## PROPERTY PHOTOS













## AERIAL MAP





## CONTOUR LINES & FLOODPLAIN