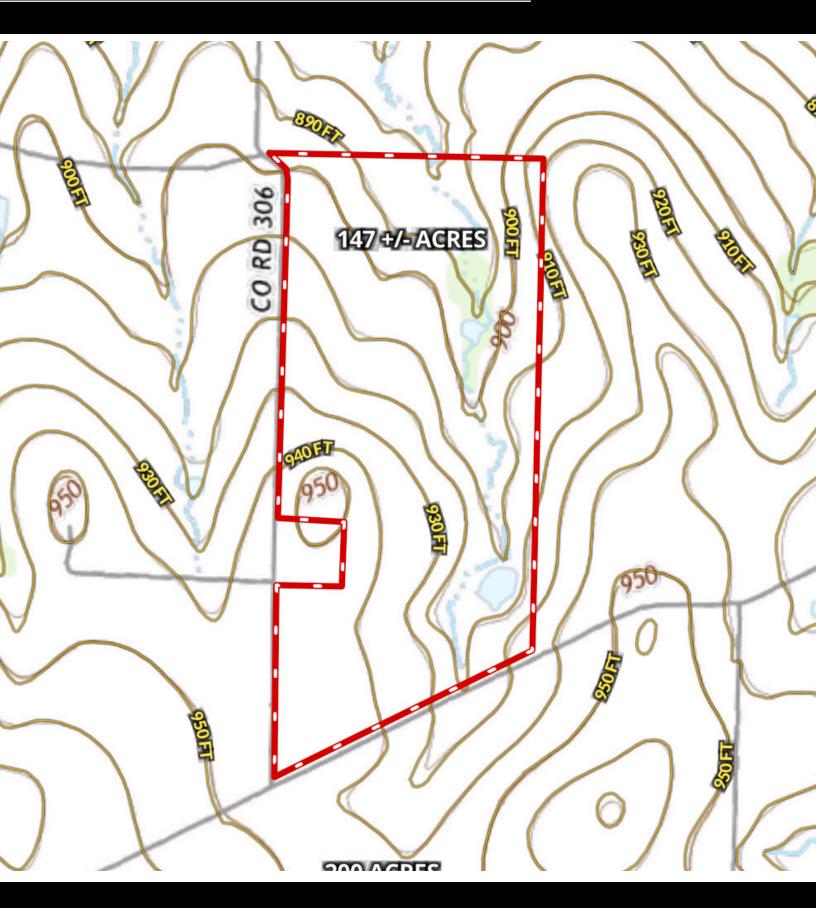

#### DESCRIPTION

Experience the epitome of rural Texas living with this expansive 147-acre tract nestled on the north side of FM 1630 near Gainesville. This property presents a perfect blend of grazing pasture and fertile farmland. Conveniently located only 10 mi from Gainesville and 35 miles from Decatur. This tract stands as a testament to natural beauty, with breathtaking vistas, providing a picturesque backdrop for a dream home, ranch, or agricultural pursuits. This property will charm with its water features, including a serene creek meandering through the rear portion. There are two sides of road frontage, ensuring easy access and potential for various development opportunities. Fenced and cross-fenced. Property will be deed restricted for no mobile home or RV parks. They will allow a Buyer to occupy a single mobile home or RV.

## CONTOUR LINES & FLOODPLAIN