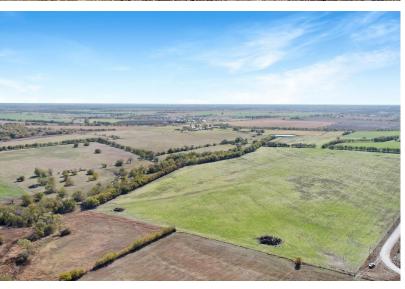

UMMARY

CITY Gainesville List Price \$1,911,000

County Cooke Lot Size 147 acres

Schools Era ISD Utilities Co-op Electric

Driving Directions From I-35, exit FM 1306. Go east on CR 218 then left onto FM 1306.

Left on FM 51. Slight right onto FM 1630. GPS friendly.

#### HIGHLIGHTS

AG EXEMPT GRAZING PASTURE & FARMLAND BREATHTAKING VISTAS

SERENE CREEK FENCED & CROSS FENCED

TWO SIDES OF ROAD FRONTAGE CONVENIENTLY LOCATED

#### LISTING PRESENTED BY:

STEPHEN
REICH GROUP
WILLIAMS TREW REAL ESTATE

STEPHEN REICH 817-597-8884 stephen.reich@williamstrew.com WilliamsTrew \*\*

A DIVISION OF EBBY HALLIDAY REAL ESTATE. INC.

TAMMY ROKUS 817-694-8019

tammy.rokus@williamstrew.com

PROPERTY WEBSITE LINK: stephenreichgroup.com/20799844



## PROPERTY PHOTOS













## PROPERTY PHOTOS













## AERIAL MAP





## CONTOUR LINES & FLOODPLAIN