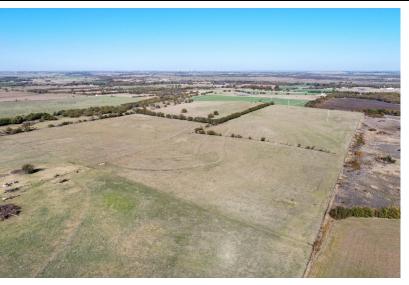

#### DESCRIPTION

Experience the epitome of rural Texas living with this expansive 147-acre tract nestled on the north side of FM 1630 near Gainesville. This property presents a perfect blend of grazing pasture and fertile farmland. Conveniently located only 10 mi from Gainesville and 35 miles from Decatur. This tract stands as a testament to natural beauty, with breathtaking vistas, providing a picturesque backdrop for a dream home, ranch, or agricultural pursuits. This property will charm with its water features, including a serene creek meandering through the rear portion. There are two sides of road frontage, ensuring easy access and potential for various development opportunities. Fenced and cross-fenced. Property will be deed restricted for no mobile home or RV parks. They will allow a Buyer to occupy a single mobile home or RV.

#### HIGHLIGHTS

AG EXEMPT GRAZING PASTURE & FARMLAND BREATHTAKING VISTAS

SERENE CREEK FENCED & CROSS FENCED

TWO SIDES OF ROAD FRONTAGE CONVENIENTLY LOCATED

## PROPERTY PHOTOS