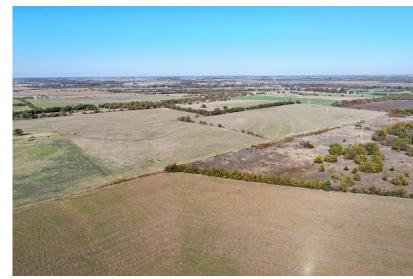

#### DESCRIPTION

Experience the epitome of rural Texas living with this expansive 147-acre tract nestled on the north side of FM 1630 near Gainesville. This property presents a perfect blend of grazing pasture and fertile farmland. Conveniently located only 10 mi from Gainesville and 35 miles from Decatur. This tract stands as a testament to natural beauty, with breathtaking vistas, providing a picturesque backdrop for a dream home, ranch, or agricultural pursuits. This property will charm with its water features, including a serene creek meandering through the rear portion. There are two sides of road frontage, ensuring easy access and potential for various development opportunities. Fenced and cross-fenced. Property will be deed restricted for no mobile home or RV parks. They will allow a Buyer to occupy a single mobile home or RV.

#### HIGHLIGHTS

AG EXEMPT GRAZING PASTURE & FARMLAND BREATHTAKING VISTAS

SERENE CREEK FENCED & CROSS FENCED

TWO SIDES OF ROAD FRONTAGE CONVENIENTLY LOCATED

## PROPERTY PHOTOS