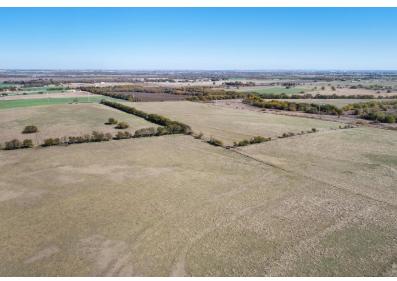

#### DESCRIPTION

Experience the epitome of rural Texas living with this expansive 147-acre tract nestled on the north side of FM 1630 near Gainesville. This property presents a perfect blend of grazing pasture and fertile farmland. Conveniently located only 10 mi from Gainesville and 35 miles from Decatur. This tract stands as a testament to natural beauty, with breathtaking vistas, providing a picturesque backdrop for a dream home, ranch, or agricultural pursuits. This property will charm with its water features, including a serene creek meandering through the rear portion. There are two sides of road frontage, ensuring easy access and potential for various development opportunities. Fenced and cross-fenced. Property will be deed restricted for no mobile home or RV parks. They will allow a Buyer to occupy a single mobile home or RV.

#### HIGHLIGHTS

AG EXEMPT GRAZING PASTURE & FARMLAND BREATHTAKING VISTAS

SERENE CREEK FENCED & CROSS FENCED

TWO SIDES OF ROAD FRONTAGE CONVENIENTLY LOCATED

## PROPERTY PHOTOS