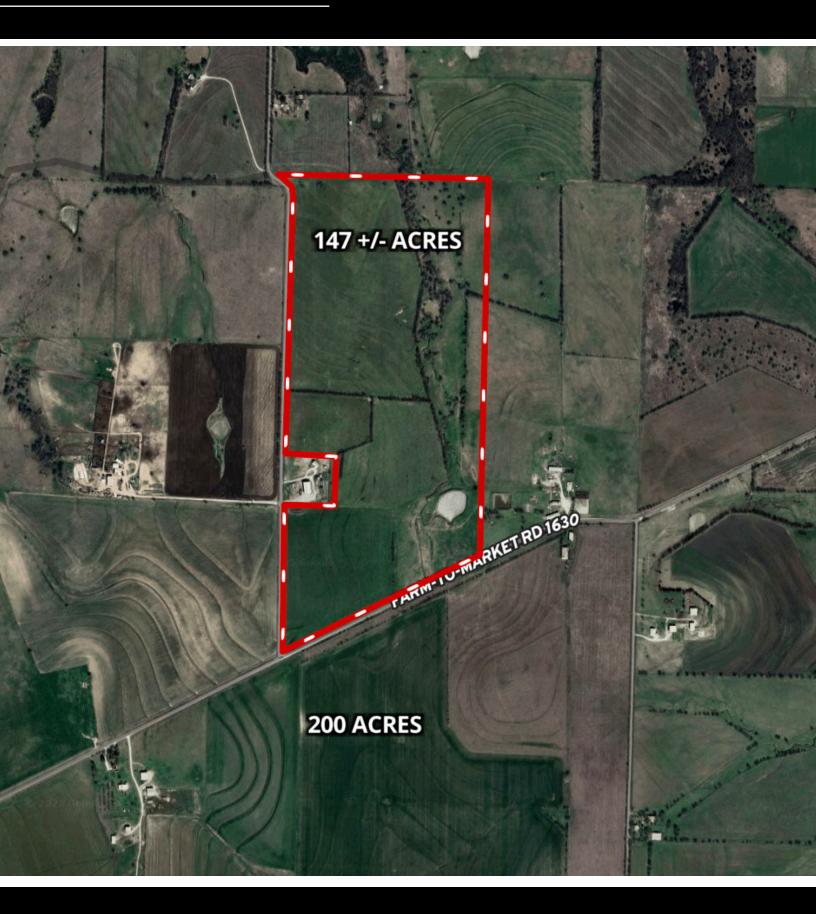

# RURAL TEXAS LIVING WITH THIS EXPANSIVE 147-ACRE TRACT

TBD FM 1630 (#1 North Tract) Gainesville, TX

#### DESCRIPTION

Experience the epitome of rural Texas living with this expansive 147-acre tract nestled on the north side of FM 1630 near Gainesville. This property presents a perfect blend of grazing pasture and fertile farmland. Conveniently located only 10 mi from Gainesville and 35 miles from Decatur. This tract stands as a testament to natural beauty, with breathtaking vistas, providing a picturesque backdrop for a dream home, ranch, or agricultural pursuits. This property will charm with its water features, including a serene creek meandering through the rear portion. There are two sides of road frontage, ensuring easy access and potential for various development opportunities. Fenced and cross-fenced. Property will be deed restricted for no mobile home or RV parks. They will allow a Buyer to occupy a single mobile home or RV.

#### OFFER SUMMARY

CITY Gainesville List Price \$1,911,000

County Cooke Lot Size 147 acres

Schools Era ISD Utilities Co-op Electric

Driving Directions From I-35, exit FM 1306. Go east on CR 218 then left onto FM 1306.

#### HIGHLIGHTS

AG EXEMPT GRAZING PASTURE & FARMLAND BREATHTAKING VISTAS

SERENE CREEK FENCED & CROSS FENCED

TWO SIDES OF ROAD FRONTAGE CONVENIENTLY LOCATED

## AERIAL MAP