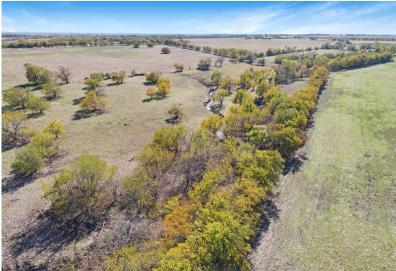

#### DESCRIPTION

Experience the epitome of rural Texas living with this expansive 147-acre tract nestled on the north side of FM 1630 near Gainesville. This property presents a perfect blend of grazing pasture and fertile farmland. Conveniently located only 10 mi from Gainesville and 35 miles from Decatur. This tract stands as a testament to natural beauty, with breathtaking vistas, providing a picturesque backdrop for a dream home, ranch, or agricultural pursuits. This property will charm with its water features, including a serene creek meandering through the rear portion. There are two sides of road frontage, ensuring easy access and potential for various development opportunities. Fenced and cross-fenced. Property will be deed restricted for no mobile home or RV parks. They will allow a Buyer to occupy a single mobile home or RV.

#### HIGHLIGHTS

AG EXEMPT GRAZING PASTURE & FARMLAND BREATHTAKING VISTAS

SERENE CREEK FENCED & CROSS FENCED

TWO SIDES OF ROAD FRONTAGE CONVENIENTLY LOCATED

## PROPERTY PHOTOS