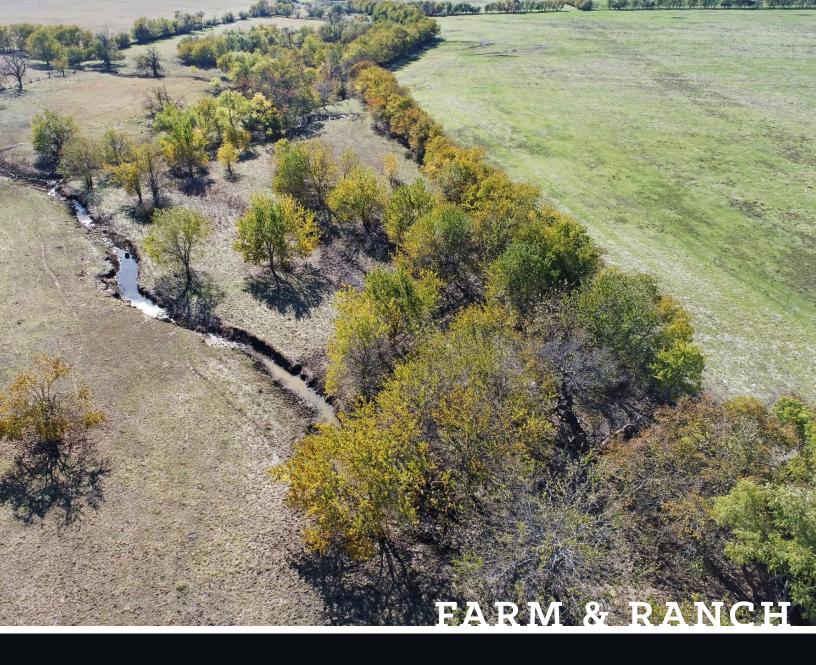

#### DESCRIPTION

Experience the epitome of rural Texas living with this expansive 147-acre tract nestled on the north side of FM 1630 near Gainesville. This property presents a perfect blend of grazing pasture and fertile farmland. Conveniently located only 10 mi from Gainesville and 35 miles from Decatur. This tract stands as a testament to natural beauty, with breathtaking vistas, providing a picturesque backdrop for a dream home, ranch, or agricultural pursuits. This property will charm with its water features, including a serene creek meandering through the rear portion. There are two sides of road frontage, ensuring easy access and potential for various development opportunities. Fenced and cross-fenced. Property will be deed restricted for no mobile home or RV parks. They will allow a Buyer to occupy a single mobile home or RV.

#### HIGHLIGHTS

AG EXEMPT GRAZING PASTURE & FARMLAND BREATHTAKING VISTAS

SERENE CREEK FENCED & CROSS FENCED

TWO SIDES OF ROAD FRONTAGE CONVENIENTLY LOCATED

## PROPERTY PHOTOS