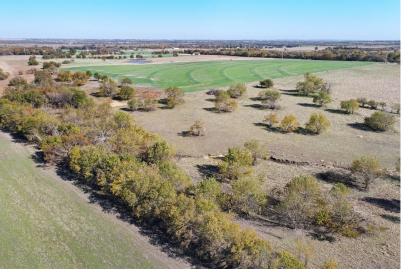

#### DESCRIPTION

Experience the epitome of rural Texas living with this expansive 147-acre tract nestled on the north side of FM 1630 near Gainesville. This property presents a perfect blend of grazing pasture and fertile farmland. Conveniently located only 10 mi from Gainesville and 35 miles from Decatur. This tract stands as a testament to natural beauty, with breathtaking vistas, providing a picturesque backdrop for a dream home, ranch, or agricultural pursuits. This property will charm with its water features, including a serene creek meandering through the rear portion. There are two sides of road frontage, ensuring easy access and potential for various development opportunities. Fenced and cross-fenced. Property will be deed restricted for no mobile home or RV parks. They will allow a Buyer to occupy a single mobile home or RV.

#### HIGHLIGHTS

AG EXEMPT GRAZING PASTURE & FARMLAND BREATHTAKING VISTAS

SERENE CREEK FENCED & CROSS FENCED

TWO SIDES OF ROAD FRONTAGE CONVENIENTLY LOCATED

## PROPERTY PHOTOS