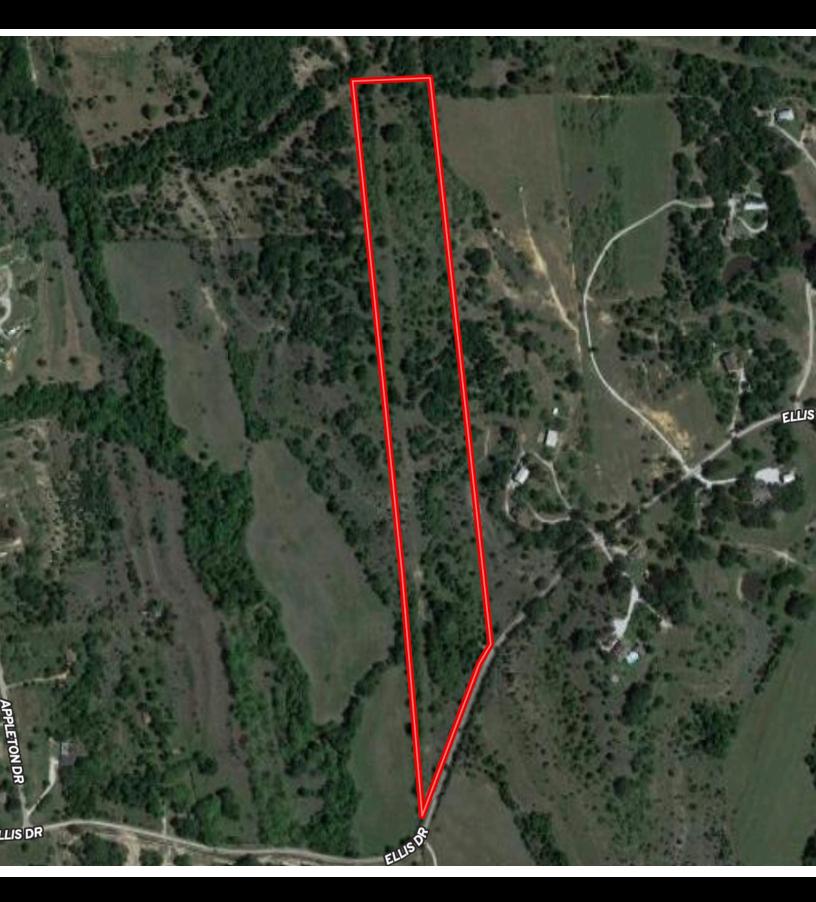

# AERIAL MAP

#### OFFER SUMMARY

| City               | Weatherford                                                                                             | List Price | \$499,900                |
|--------------------|---------------------------------------------------------------------------------------------------------|------------|--------------------------|
| County             | Parker                                                                                                  | Lot Size   | 19.62 acres              |
| Schools            | Brock ISD                                                                                               | Utilities  | Electric Connected, Well |
| Driving Directions | Take the Dennis exit on IH-20. Go north on Dennis. Left on Ellis.<br>The property will be on the right. |            |                          |