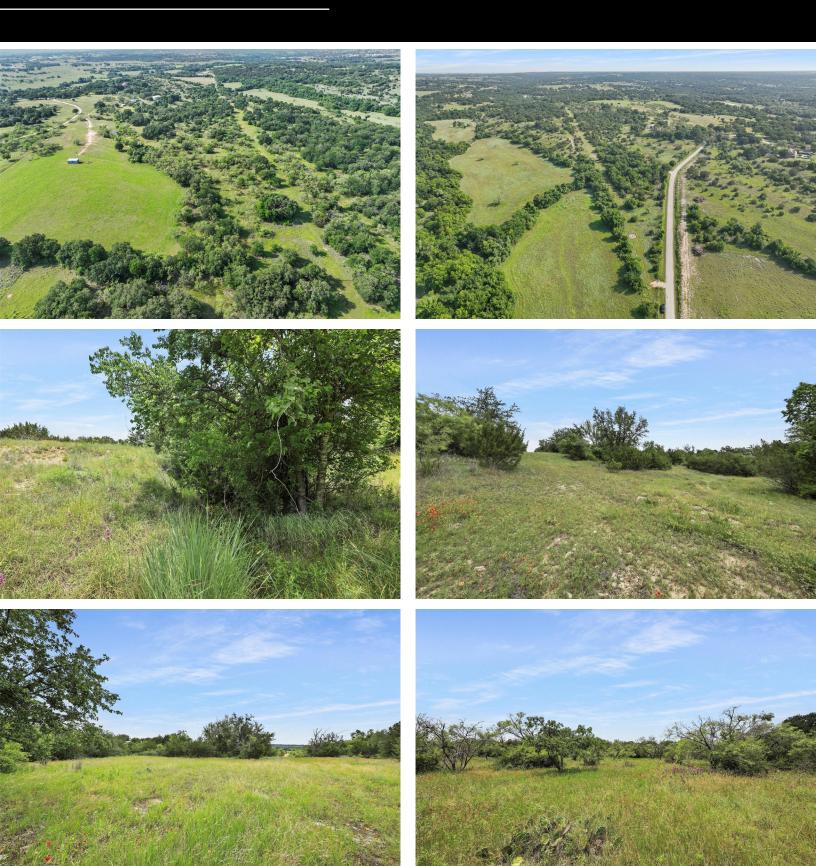

rker                                                                                                  | Lot Size   | 19.62 acres              |
| Schools            | Brock ISD                                                                                               | Utilities  | Electric Connected, Well |
| Driving Directions | Take the Dennis exit on IH-20. Go north on Dennis. Left on Ellis.<br>The property will be on the right. |            |                          |

### HIGHLIGHTS

· 19.62 ACRES

· WATER WELL

· AG EXEMPT

· ELECTRICITY ALREADY ESTABLISHED

· GREAT HOME SITES

· NO RESTRICTIONS ON HOUSING TYPE

### LISTING PRESENTED BY:



STEPHEN REICH 817-597-8884 stephen.reich@williamstrew.com





PROPERTY WEBSITE LINK: stephenreichgroup.com/20782024



## PROPERTY PHOTOS





# PROPERTY PHOTOS













# AERIAL MAP





## CONTOUR LINES & FLOODPLAIN