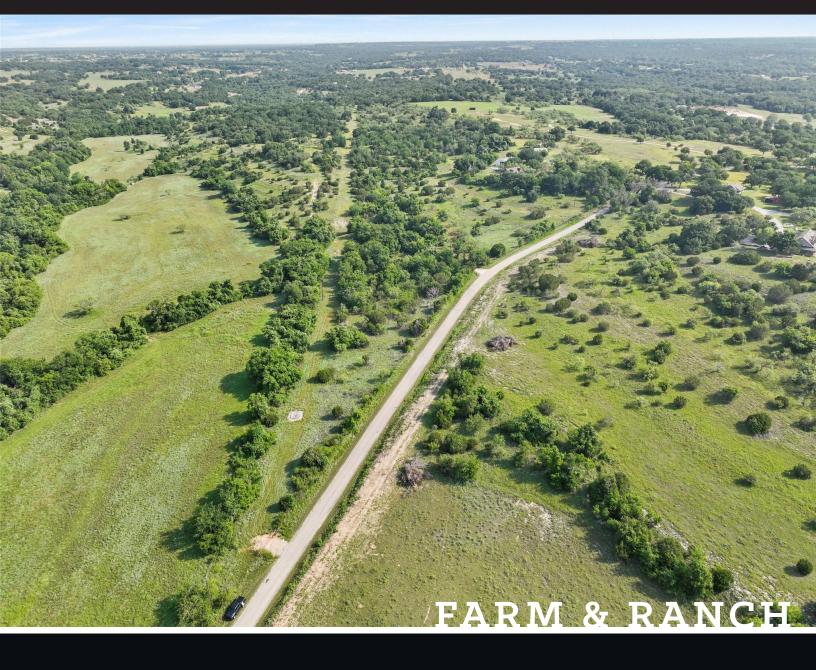

# 19+ ACRE TRACT IN BROCK ISD

TBD Ellis Road - Weatherford, TX

#### DESCRIPTION

\*\*Brock ISD!\*\* This rare 19+ acre property offers a prime opportunity to own a private slice of Texas just minutes from Weatherford. Featuring multiple potential homesites, this stunning tract is graced with mature live oaks, hardwoods, and breathtaking views that provide a serene and secluded retreat. With a water well and electricity already in place, you can start enjoying the property right away. There are no restrictions on housing type, so you can live in an RV or mobile home now while planning and building your dream home in the future. Please note, the property cannot be subdivided, and commercial use is not permitted. While RVs and mobile homes are allowed, RV or mobile home parks are prohibited. Don't miss this unique chance to make this property your own, and create the lifestyle you've been dreaming of in Brock ISD!

## PROPERTY PHOTOS