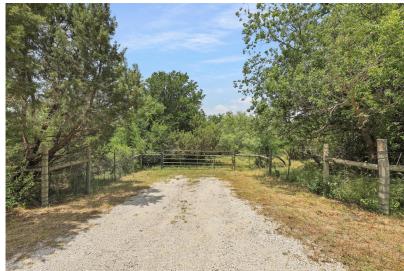

| Lot Size   | 19.62 acres              |
| Schools            | Brock ISD                                                                                               | Utilities  | Electric Connected, Well |
| Driving Directions | Take the Dennis exit on IH-20. Go north on Dennis. Left on Ellis.<br>The property will be on the right. |            |                          |

### HIGHLIGHTS

· 19.62 ACRES

· WATER WELL

· AG EXEMPT

· ELECTRICITY ALREADY ESTABLISHED

· GREAT HOME SITES

· NO RESTRICTIONS ON HOUSING TYPE

### LISTING PRESENTED BY:



STEPHEN REICH 817-597-8884 stephen.reich@williamstrew.com





PROPERTY WEBSITE LINK: stephenreichgroup.com/20782024



## PROPERTY PHOTOS





# PROPERTY PHOTOS













# AERIAL MAP





## CONTOUR LINES & FLOODPLAIN