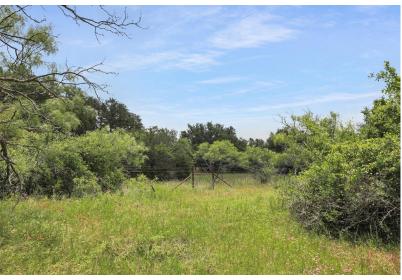

| Lot Size   | 19.62 acres              |
| Schools            | Brock ISD                                                                                               | Utilities  | Electric Connected, Well |
| Driving Directions | Take the Dennis exit on IH-20. Go north on Dennis. Left on Ellis.<br>The property will be on the right. |            |                          |

### HIGHLIGHTS

· 19.62 ACRES

· WATER WELL

· AG EXEMPT

· ELECTRICITY ALREADY ESTABLISHED

· GREAT HOME SITES

· NO RESTRICTIONS ON HOUSING TYPE

### LISTING PRESENTED BY:



STEPHEN REICH 817-597-8884 stephen.reich@williamstrew.com





PROPERTY WEBSITE LINK: stephenreichgroup.com/20782024



## PROPERTY PHOTOS





# PROPERTY PHOTOS













# AERIAL MAP





## CONTOUR LINES & FLOODPLAIN