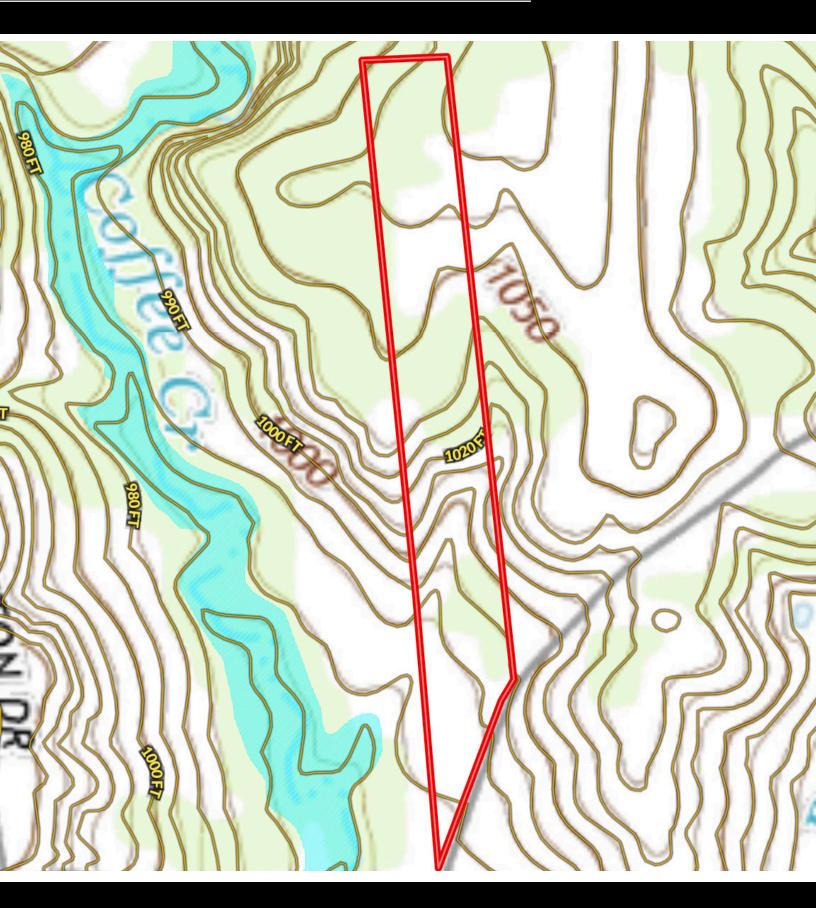

| Lot Size   | 19.62 acres              |
| Schools            | Brock ISD                                                                                               | Utilities  | Electric Connected, Well |
| Driving Directions | Take the Dennis exit on IH-20. Go north on Dennis. Left on Ellis.<br>The property will be on the right. |            |                          |

### HIGHLIGHTS

· 19.62 ACRES

· WATER WELL

· AG EXEMPT

· ELECTRICITY ALREADY ESTABLISHED

· GREAT HOME SITES

· NO RESTRICTIONS ON HOUSING TYPE

### LISTING PRESENTED BY:



STEPHEN REICH 817-597-8884 stephen.reich@williamstrew.com





PROPERTY WEBSITE LINK: stephenreichgroup.com/20782024



## PROPERTY PHOTOS





# PROPERTY PHOTOS













# AERIAL MAP





## CONTOUR LINES & FLOODPLAIN