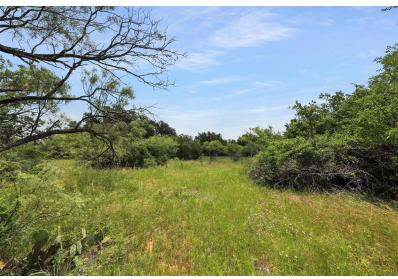

| Lot Size   | 19.62 acres              |
| Schools            | Brock ISD                                                                                               | Utilities  | Electric Connected, Well |
| Driving Directions | Take the Dennis exit on IH-20. Go north on Dennis. Left on Ellis.<br>The property will be on the right. |            |                          |

### HIGHLIGHTS

· 19.62 ACRES

· WATER WELL

· AG EXEMPT

· ELECTRICITY ALREADY ESTABLISHED

· GREAT HOME SITES

· NO RESTRICTIONS ON HOUSING TYPE

### LISTING PRESENTED BY:



STEPHEN REICH 817-597-8884 stephen.reich@williamstrew.com





PROPERTY WEBSITE LINK: stephenreichgroup.com/20782024



## PROPERTY PHOTOS





# PROPERTY PHOTOS













# AERIAL MAP





## CONTOUR LINES & FLOODPLAIN