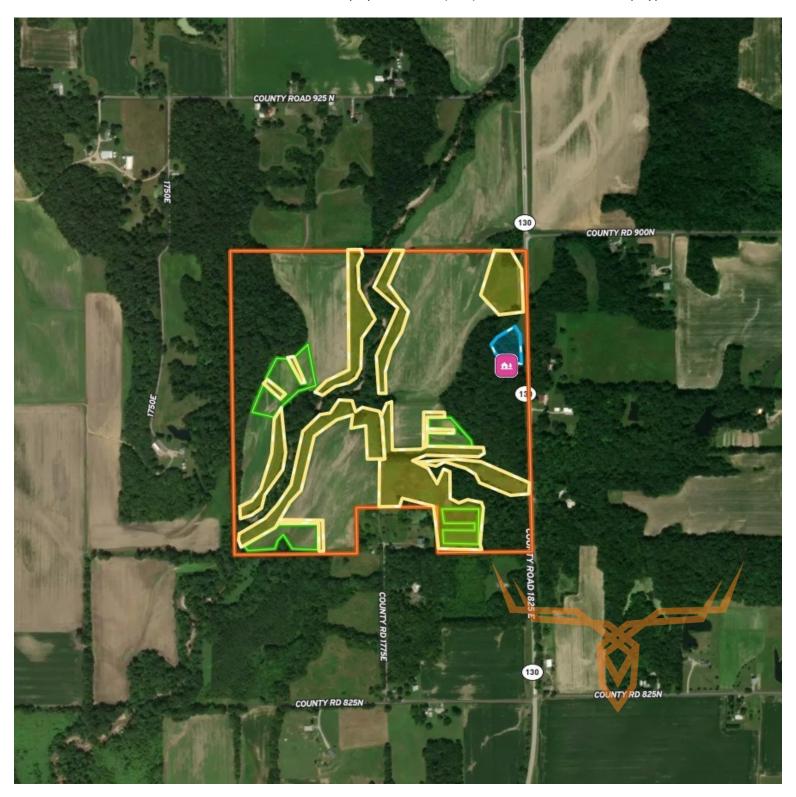

#### PROPERTY HIGHLIGHTS:

- 65 tillable makes around \$15,000-\$17,000/ yr
- 30 CRP makes \$7,890/yr
- 3%-4% Return
- · Very mature timber value, Walnut and

White Oak

- Creek
- Great home or cabin sites
- Possible lake site

#### PROPERTY DESCRIPTION:

Wow! Properties like this don't come on the market very often with great deer hunting and make around a 3%-4% ROI. The 65 acres of tillable are set up on a 50-50 split right now and the seller made \$15,000 last year and \$17,000 year before that. The CRP along all the field edges make \$7,890 a year for a total on the low side of \$22,890 a year high side \$24,890. If you're an investor and don't hunt you could lease the farm for another \$8,000-\$10,000 a year for a total of \$30,890-\$34,890.

Mature timber is ready for a select harvest that will not only help the deer hunting but also help future timber growth. 30-40 deer were jumped while taking photos and trail cameras have been put out but all the bucks have already dropped their antlers. I have personally hunted 5 miles from this farm and harvested three bucks from 165", 170" and 172" and I missed another buck 165" so I know the area well and it produces giant deer. There are some outstanding possible home or cabin sites up on a big ridge overlooking a possible lake site and the whole property out your back door. CRP has been mapped out in yellow on the map and a couple of great spots for food plots are indicated in green, a possible lake site in blue and pink is the cabin sites.