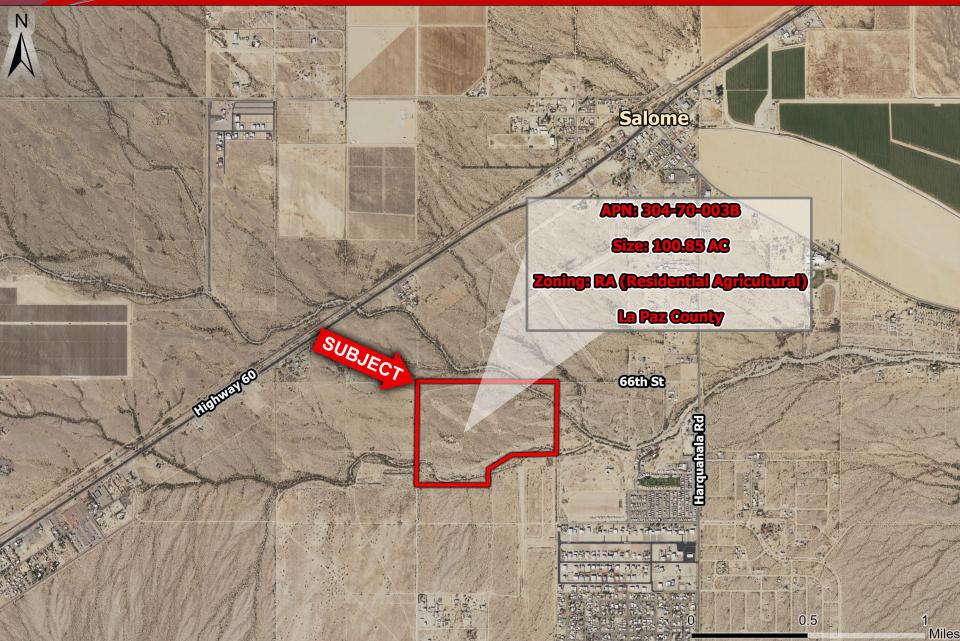

## **100 Acres Salome City**

#### Salome, AZ

- Location: 66<sup>th</sup> St, just South of Highway 60
- Size: 100.85 Acres
- <u>Zoning</u>: RA (Residential Agricultural)
- Price: \$252,125 (\$2,500/acre)
- Comments:
- Excellent speculative investment, well located within the City of Salome.
- Positioned in close proximity to Highway 60, the local airport, and the commercially dense center of town.
- Extremely cheap price per acre with huge upside potential.