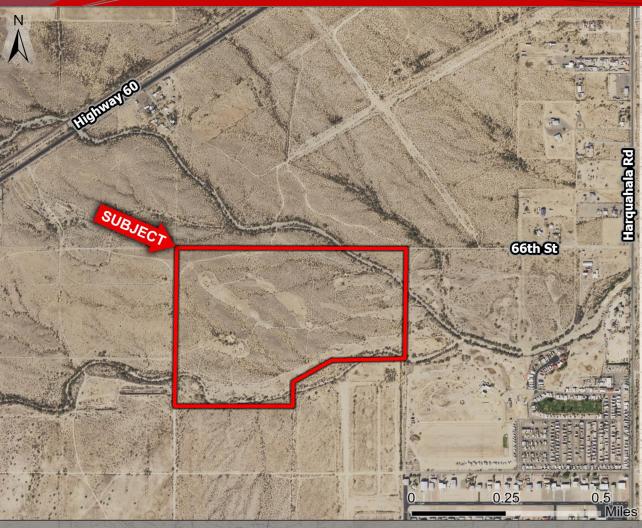

## **100 Acres Salome City**

#### Salome, AZ

- Location: 66<sup>th</sup> St, just South of Highway 60
- Size: 100.85 Acres
- <u>Zoning</u>: RA (Residential Agricultural)
- Price: \$252,125 (\$2,500/acre)
- Comments:
- Excellent speculative investment, well located within the City of Salome.
- Positioned in close proximity to Highway 60, the local airport, and the commercially dense center of town.
- Extremely cheap price per acre with huge upside potential.