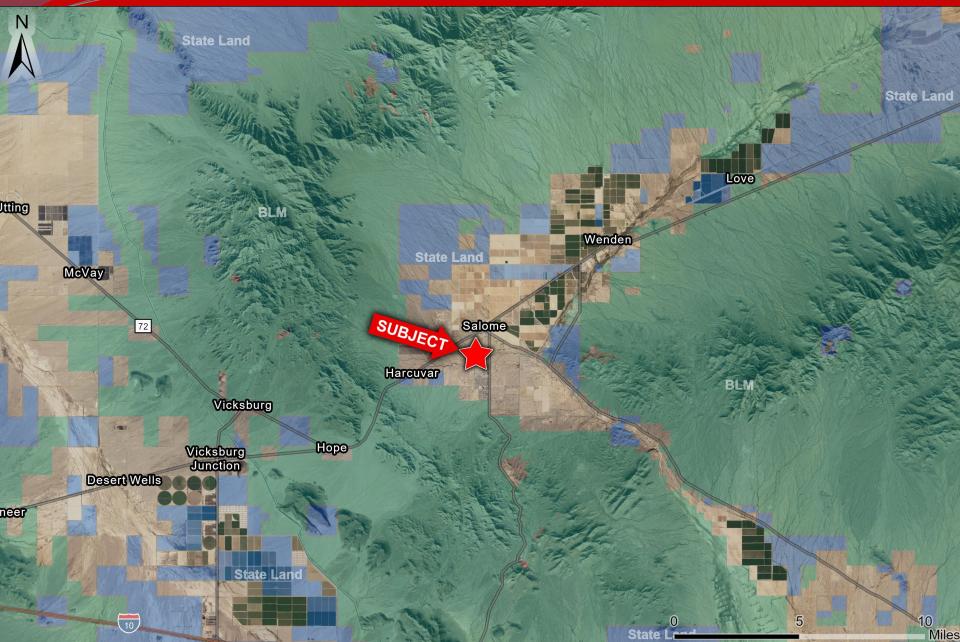

## **100 Acres Salome City**

#### Salome, AZ

- Location: 66<sup>th</sup> St, just South of Highway 60
- Size: 100.85 Acres
- <u>Zoning</u>: RA (Residential Agricultural)
- Price: \$252,125 (\$2,500/acre)
- Comments:
- Excellent speculative investment, well located within the City of Salome.
- Positioned in close proximity to Highway 60, the local airport, and the commercially dense center of town.
- Extremely cheap price per acre with huge upside potential.