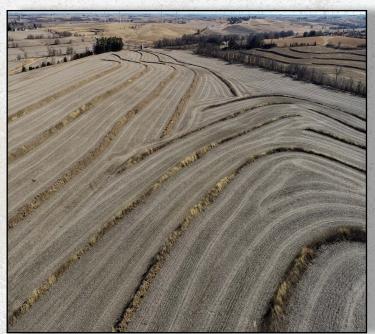

#### PRICE: \$1,711,938

Located 11 miles south of Shenandoah, Iowa in southeast Fremont county; Locust Grove township, section 27 sits this wonderful farm for sale that offers 173.36 FSA cropland acres. The cropland acres carry a 63.6 CSR2. The farm offers over 70 acres of 80 CSR2 Colo-Judson silty clay loam soil. Terraces are in place where needed to control water drainage and there is approximately 11,000 grain bin that was built in 2001 located on the southeast portion of the property. Another added bonus to this farm is a new windmill lease in place that will convey to the buyer. The potential windmill payments start around \$20,000+/- annually with future payments increasing approximately \$4,000 – \$6,000 every ten years! Call to learn more about this windmill lease or to receive a copy of the agreement. These tillable acres have been well taken care of and have been farmed on a corn bean rotation for many years. The farm is being offered for sale with an open 2025 agriculture lease, buyer shall receive full possession at closing!

### Details

- 195.65 +/- net acres
- 173.36 FSA cropland acres
- 63.6 CSR2
- 70 acres of 80 CSR2 Colo-Judson silty clay loam soil.
- On site grain storage
- New windmill lease with Invenergy
- Potential windmill payments starting around \$20,000+/- annually with future payments increasing \$4,000 – \$6,000 every ten years! Call to learn more about this windmill lease or to receive a copy of the agreement.
- Located 11 miles south of Shenandoah, Iowa in southeast Fremont county just 1 mile west of HWY 59