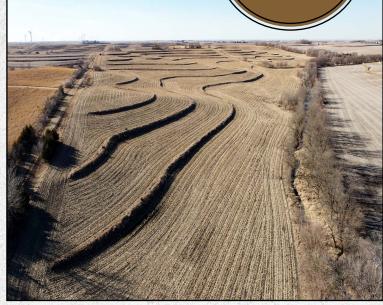

#### FARM DESCRIPTION

#### PRICE: \$1,711,938

Located 11 miles south of Shenandoah, Iowa in southeast Fremont county; Locust Grove township, section 27 sits this wonderful farm for sale that offers 173.36 FSA cropland acres. The cropland acres carry a 63.6 CSR2. The farm offers over 70 acres of 80 CSR2 Colo-Judson silty clay loam soil. Terraces are in place where needed to control water drainage and there is approximately 11,000 grain bin that was built in 2001 located on the southeast portion of the property. Another added bonus to this farm is a new windmill lease in place that will convey to the buyer. The potential windmill payments start around \$20,000+/- annually with future payments increasing approximately \$4,000 – \$6,000 every ten years! Call to learn more about this windmill lease or to receive a copy of the agreement. These tillable acres have been well taken care of and have been farmed on a corn bean rotation for many years. The farm is being offered for sale with an open 2025 agriculture lease, buyer shall receive full possession at closing!