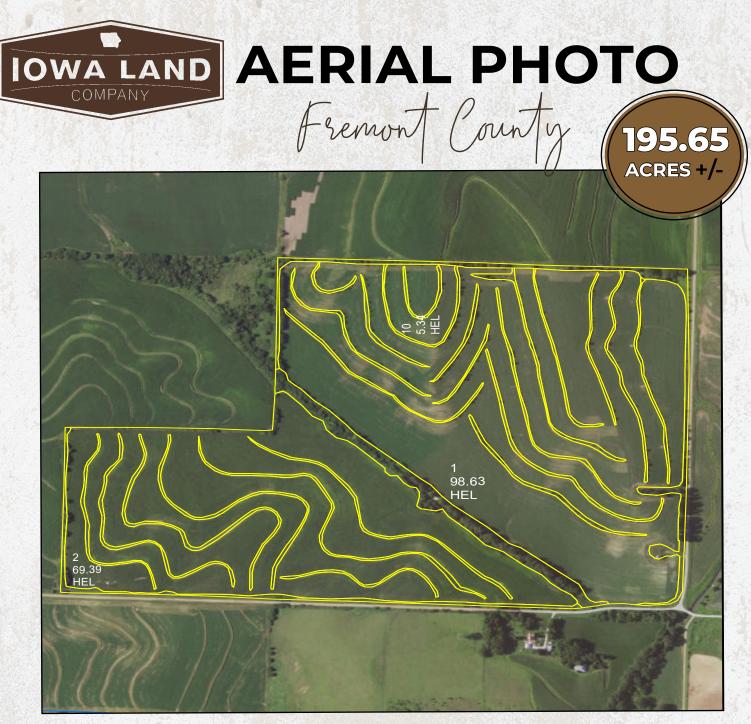

#### FARM DESCRIPTION

#### PRICE: \$1,711,938

Located 11 miles south of Shenandoah, Iowa in southeast Fremont county; Locust Grove township, section 27 sits this wonderful farm for sale that offers 173.36 FSA cropland acres. The cropland acres carry a 63.6 CSR2. The farm offers over 70 acres of 80 CSR2 Colo-Judson silty clay loam soil. Terraces are in place where needed to control water drainage and there is approximately 11,000 grain bin that was built in 2001 located on the southeast portion of the property. Another added bonus to this farm is a new windmill lease in place that will convey to the buyer. The potential windmill payments start around \$20,000+/- annually with future payments increasing approximately \$4,000 – \$6,000 every ten years! Call to learn more about this windmill lease or to receive a copy of the agreement. These tillable acres have been well taken care of and have been farmed on a corn bean rotation for many years. The farm is being offered for sale with an open 2025 agriculture lease, buyer shall receive full possession at closing!

## Legal Description:

195.65 +/- net acres located in Fremont County, Iowa, Locust Grove Township, Section 27. Exact legal description will come from the abstract.

### Details

- 195.65 +/- net acres
- 173.36 FSA cropland acres
- 63.6 CSR2
- 70 acres of 80 CSR2 Colo-Judson silty clay loam soil.
- On site grain storage
- New windmill lease with Invenergy
- Potential windmill payments starting around \$20,000+/- annually with future payments increasing \$4,000 – \$6,000 every ten years! Call to learn more about this windmill lease or to receive a copy of the agreement.
- Located 11 miles south of Shenandoah, Iowa in southeast Fremont county just 1 mile west of HWY 59