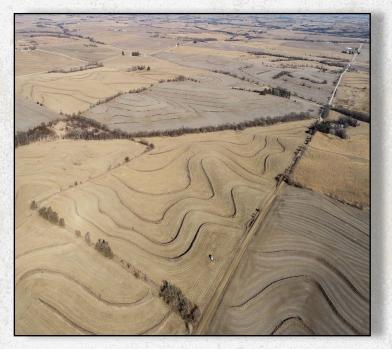

#### PRICE: \$1,711,938

Located 11 miles south of Shenandoah, Iowa in southeast Fremont county; Locust Grove township, section 27 sits this wonderful farm for sale that offers 173.36 FSA cropland acres. The cropland acres carry a 63.6 CSR2. The farm offers over 70 acres of 80 CSR2 Colo-Judson silty clay loam soil. Terraces are in place where needed to control water drainage and there is approximately 11,000 grain bin that was built in 2001 located on the southeast portion of the property. Another added bonus to this farm is a new windmill lease in place that will convey to the buyer. The potential windmill payments start around \$20,000+/- annually with future payments increasing approximately \$4,000 – \$6,000 every ten years! Call to learn more about this windmill lease or to receive a copy of the agreement. These tillable acres have been well taken care of and have been farmed on a corn bean rotation for many years. The farm is being offered for sale with an open 2025 agriculture lease, buyer shall receive full possession at closing!

### Details

- 195.65 +/- net acres
- 173.36 FSA cropland acres
- 63.6 CSR2
- 70 acres of 80 CSR2 Colo-Judson silty clay loam soil.
- On site grain storage
- New windmill lease with Invenergy
- Potential windmill payments starting around \$20,000+/- annually with future payments increasing \$4,000 – \$6,000 every ten years! Call to learn more about this windmill lease or to receive a copy of the agreement.
- Located 11 miles south of Shenandoah, Iowa in southeast Fremont county just 1 mile west of HWY 59