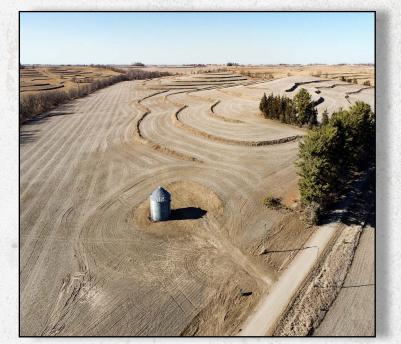

#### PRICE: \$1,711,938

Located 11 miles south of Shenandoah, Iowa in southeast Fremont county; Locust Grove township, section 27 sits this wonderful farm for sale that offers 173.36 FSA cropland acres. The cropland acres carry a 63.6 CSR2. The farm offers over 70 acres of 80 CSR2 Colo-Judson silty clay loam soil. Terraces are in place where needed to control water drainage and there is approximately 11,000 grain bin that was built in 2001 located on the southeast portion of the property. Another added bonus to this farm is a new windmill lease in place that will convey to the buyer. The potential windmill payments start around \$20,000+/- annually with future payments increasing approximately \$4,000 – \$6,000 every ten years! Call to learn more about this windmill lease or to receive a copy of the agreement. These tillable acres have been well taken care of and have been farmed on a corn bean rotation for many years. The farm is being offered for sale with an open 2025 agriculture lease, buyer shall receive full possession at closing!

### Details

- 195.65 +/- net acres
- 173.36 FSA cropland acres
- 63.6 CSR2
- 70 acres of 80 CSR2 Colo-Judson silty clay loam soil.
- On site grain storage
- New windmill lease with Invenergy
- Potential windmill payments starting around \$20,000+/- annually with future payments increasing \$4,000 – \$6,000 every ten years! Call to learn more about this windmill lease or to receive a copy of the agreement.
- Located 11 miles south of Shenandoah, Iowa in southeast Fremont county just 1 mile west of HWY 59