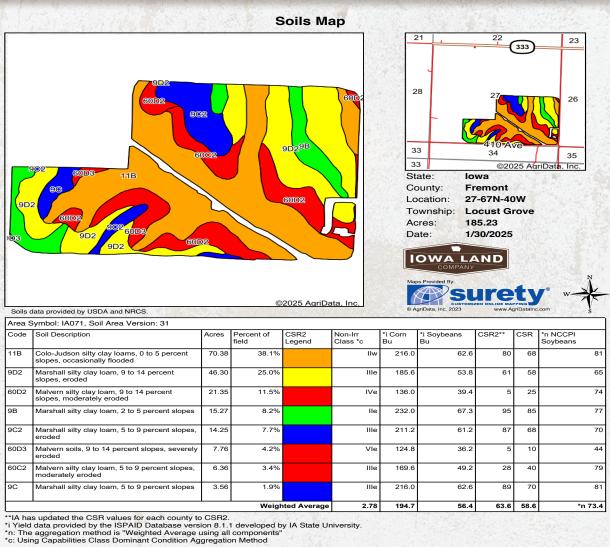

## Legal Description:

195.65 +/- net acres located in Fremont County, Iowa, Locust Grove Township, Section 27. Exact legal description will come from the abstract.

### Details

- 195.65 +/- net acres
- 173.36 FSA cropland acres
- 63.6 CSR2
- 70 acres of 80 CSR2 Colo-Judson silty clay loam soil.
- On site grain storage
- New windmill lease with Invenergy
- Potential windmill payments starting around \$20,000+/- annually with future payments increasing \$4,000 – \$6,000 every ten years! Call to learn more about this windmill lease or to receive a copy of the agreement.
- Located 11 miles south of Shenandoah, Iowa in southeast Fremont county just 1 mile west of HWY 59