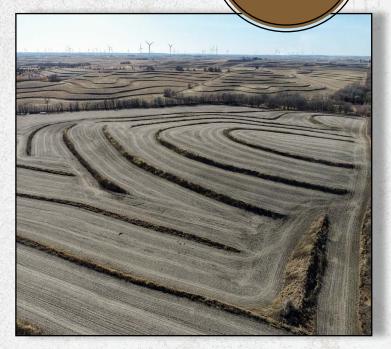

#### PRICE: \$1,711,938

Located 11 miles south of Shenandoah, Iowa in southeast Fremont county; Locust Grove township, section 27 sits this wonderful farm for sale that offers 173.36 FSA cropland acres. The cropland acres carry a 63.6 CSR2. The farm offers over 70 acres of 80 CSR2 Colo-Judson silty clay loam soil. Terraces are in place where needed to control water drainage and there is approximately 11,000 grain bin that was built in 2001 located on the southeast portion of the property. Another added bonus to this farm is a new windmill lease in place that will convey to the buyer. The potential windmill payments start around \$20,000+/- annually with future payments increasing approximately \$4,000 – \$6,000 every ten years! Call to learn more about this windmill lease or to receive a copy of the agreement. These tillable acres have been well taken care of and have been farmed on a corn bean rotation for many years. The farm is being offered for sale with an open 2025 agriculture lease, buyer shall receive full possession at closing!

### Details

- 195.65 +/- net acres
- 173.36 FSA cropland acres
- 63.6 CSR2
- 70 acres of 80 CSR2 Colo-Judson silty clay loam soil.
- On site grain storage
- New windmill lease with Invenergy
- Potential windmill payments starting around \$20,000+/- annually with future payments increasing \$4,000 – \$6,000 every ten years! Call to learn more about this windmill lease or to receive a copy of the agreement.
- Located 11 miles south of Shenandoah, Iowa in southeast Fremont county just 1 mile west of HWY 59