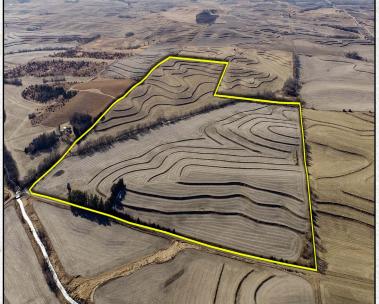

#### FARM DESCRIPTION

#### PRICE: \$1,711,938

Located 11 miles south of Shenandoah, Iowa in southeast Fremont county; Locust Grove township, section 27 sits this wonderful farm for sale that offers 173.36 FSA cropland acres. The cropland acres carry a 63.6 CSR2. The farm offers over 70 acres of 80 CSR2 Colo-Judson silty clay loam soil. Terraces are in place where needed to control water drainage and there is approximately 11,000 grain bin that was built in 2001 located on the southeast portion of the property. Another added bonus to this farm is a new windmill lease in place that will convey to the buyer. The potential windmill payments start around \$20,000+/- annually with future payments increasing approximately \$4,000 – \$6,000 every ten years! Call to learn more about this windmill lease or to receive a copy of the agreement. These tillable acres have been well taken care of and have been farmed on a corn bean rotation for many years. The farm is being offered for sale with an open 2025 agriculture lease, buyer shall receive full possession at closing!

## Legal Description:

195.65 +/- net acres located in Fremont County, Iowa, Locust Grove Township, Section 27. Exact legal description will come from the abstract.