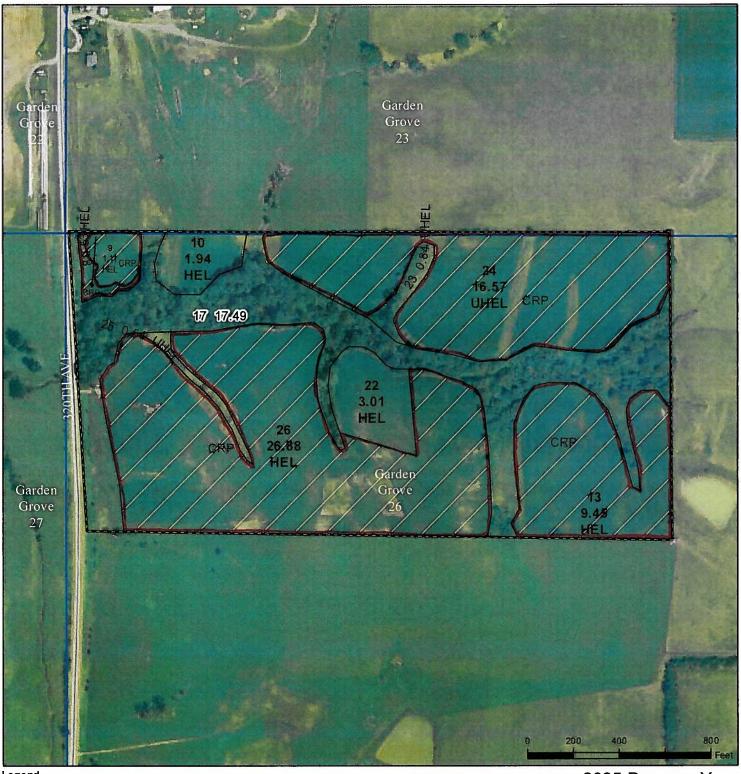

|  |  |
|                 |                                       |                           |                                       |                     |  |  |
|                 |                                       |                           |                                       |                     |  |  |
|                 |                                       |                           |                                       |                     |  |  |
|                 |                                       |                           |                                       |                     |  |  |
|                 |                                       |                           |                                       |                     |  |  |













- Wetland Determination Restricted
- V Limited
- Exempt from Conservation

CRP

Tract Boundary

low a PLSS

low a Roads

Compliance Provisions

## Tract Cropland Total: 60.87 acres

2025 Program Year Map Created October 17, 2024

Farm **4473** Tract **7547** 

Compliance Provisions United States Department of Agriculture (USDA) Farm Service Agency (FSA) maps are for FSA Program administration only. This map does not represent a legal survey or reflect actual ownership; rather it depicts the information provided directly from the producer and/or National Agricultural Imagery Program (NAIP) imagery. The producer accepts the data 'as is' and assumes all risks associated with its use. USDA-FSA assumes no responsibility for actual or consequential damage incurred as a result of any user