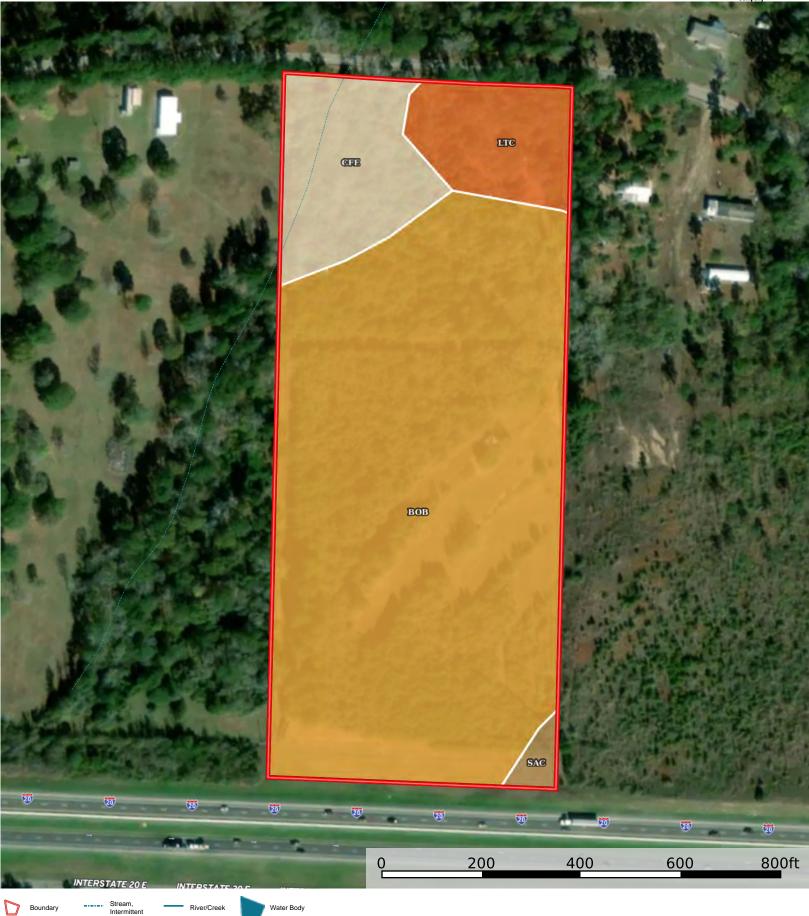

## Vacant Land for Sale in Winona TX 17 acres

Smith County, Texas, 17.7 AC +/-

Boundary

River/Creek

Water Body

## | Boundary 18.8 ac

| SOIL CODE | SOIL DESCRIPTION                                  | ACRES  | %     | CPI | NCCPI | CAP  |
|-----------|---------------------------------------------------|--------|-------|-----|-------|------|
| BoB       | Bowie fine sandy loam, 1 to 5 percent slopes      | 14.65  | 77.93 | 0   | 80    | 3e   |
| CfE       | Cuthbert fine sandy loam, 5 to 20 percent slopes  | 2.31   | 12.29 | 0   | 59    | 6e   |
| LtC       | Lilbert loamy fine sand, 1 to 6 percent slopes    | 1.62   | 8.62  | 0   | 37    | Зе   |
| SaC       | Sacul very fine sandy loam, 1 to 5 percent slopes | 0.22   | 1.17  | 0   | 79    | 4e   |
| TOTALS    |                                                   | 18.8(* | 100%  | -   | 73.7  | 3.38 |