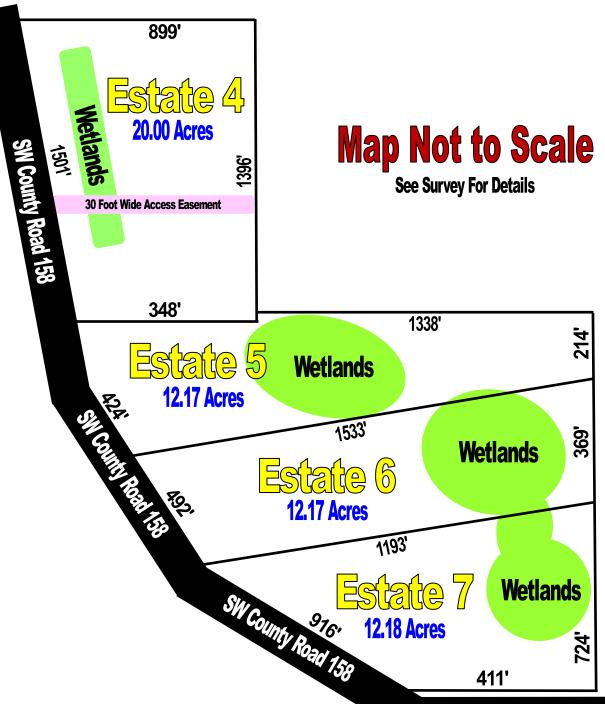

## **Ivywood Estates Sales Plat**

Automatic, Non-Qualifying Seller Financing is available with NO Pre-Payment Penalties

## **SW 59th Drive**

| Estate | Acreage | Sales Price | Down     | Monthly | Rate  | Term     |
|--------|---------|-------------|----------|---------|-------|----------|
| 4      | 20.00   | \$139,995   | \$13,995 | \$1,100 | 9.50% | 25 Years |
| 5      | 12.17   | \$79,995    | \$7,995  | \$630   | 9.50% | 25 Years |
| 6, 7   | 12.17   | \$89,995    | \$8,995  | \$709   | 9.50% | 25 Years |