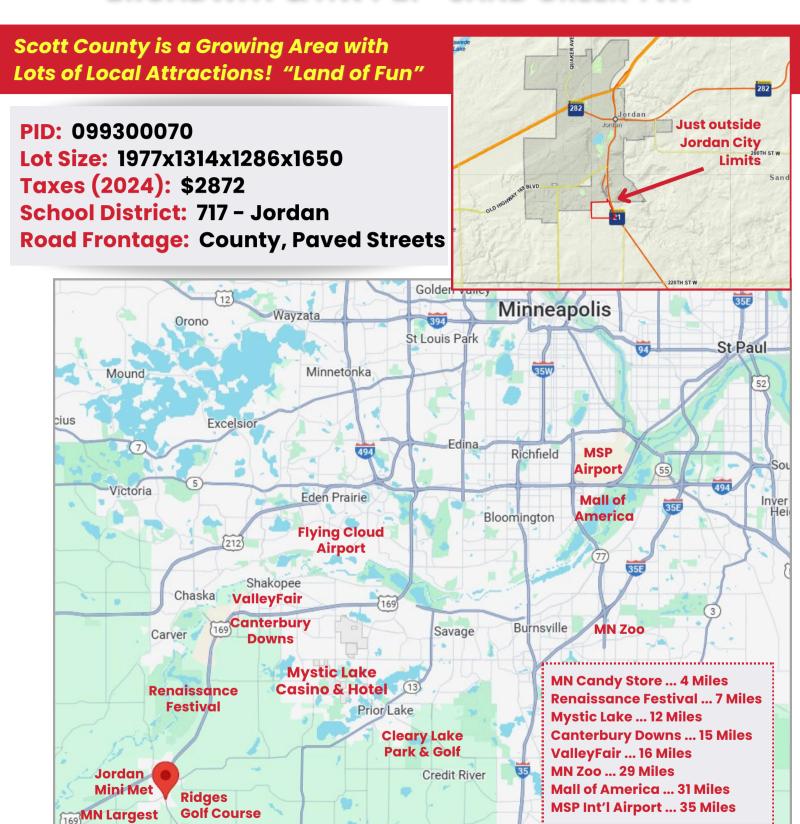

#### PRIME ACREAGE FOR DEVELOPMENT OR SINGLE FAMILY

58+/- acres next to Jordan city limits. Guided for Single Family Residential. Adjoins School-owned property. Develop now or invest for future. Scott County is a fast growing area with lots of local attractions ~ Land of Fun!

## **BROADWAY & HWY 21 • SAND CREEK TWP**