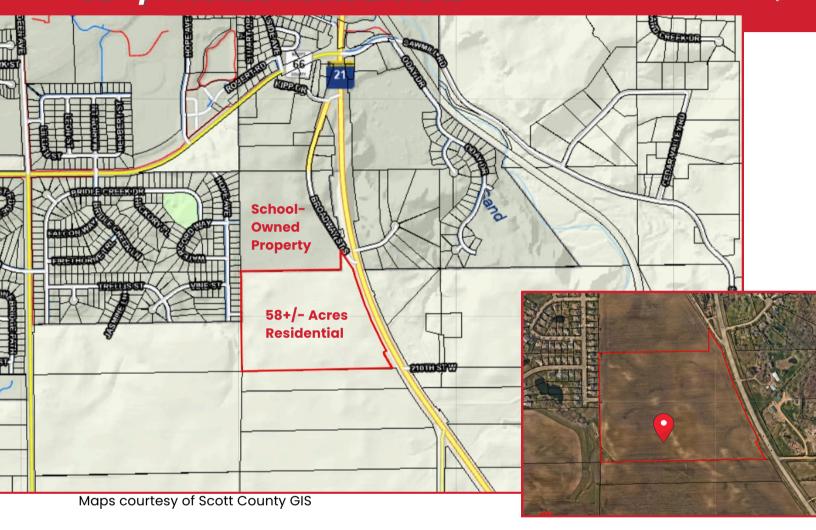

# **LAND FOR SALE** 58 +/- ACRES RESIDENTIAL

Broadway & Hwy 21 Sand Creek TWP Jordan • Scott County

#### PRIME ACREAGE FOR DEVELOPMENT OR SINGLE FAMILY

58+/- acres next to Jordan city limits. Guided for Single Family Residential. Adjoins School-owned property. Develop now or invest for future. Scott County is a fast growing area with lots of local attractions ~ Land of Fun!

## **BROADWAY & HWY 21 • SAND CREEK TWP**