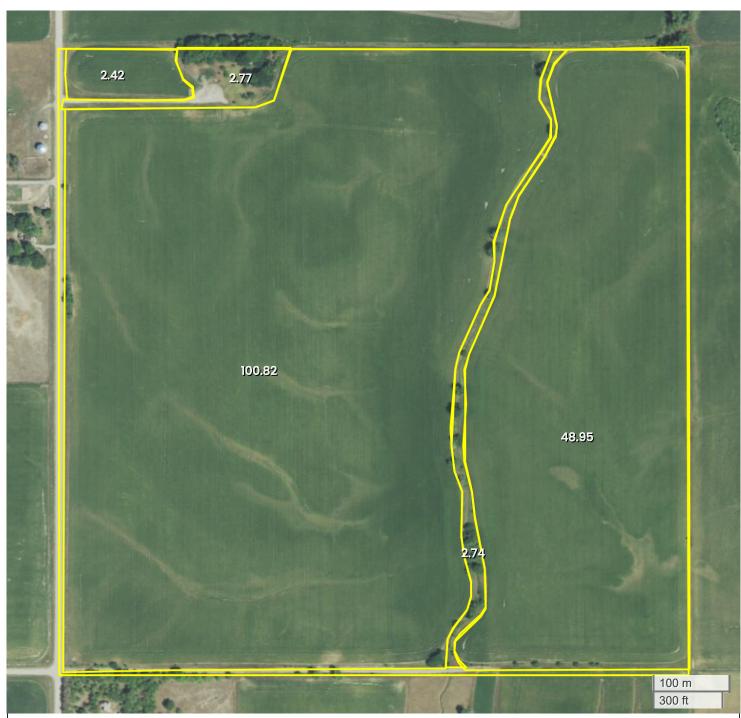

## FARM 1 (160.00 AC TOTAL, 152.19 AC TILLABLE)

## **AERIAL MAP**

Center: 42.166769, -97.168870

02-25N-2E

Hancock precinct Township
Wayne County, NE

FarmWorth, LLC makes no representations or warranties, express or implied, as to the accuracy of any information, data, numerical values, boundaries, or any other information generated through the use of FarmWorth.com. User is solely responsible for independently investigating and determining all information provided through FarmWorth.com prior to use and waives any and all claims against FarmWorth, LLC for any inaccuracies or inconsistencies in the information and/or data.