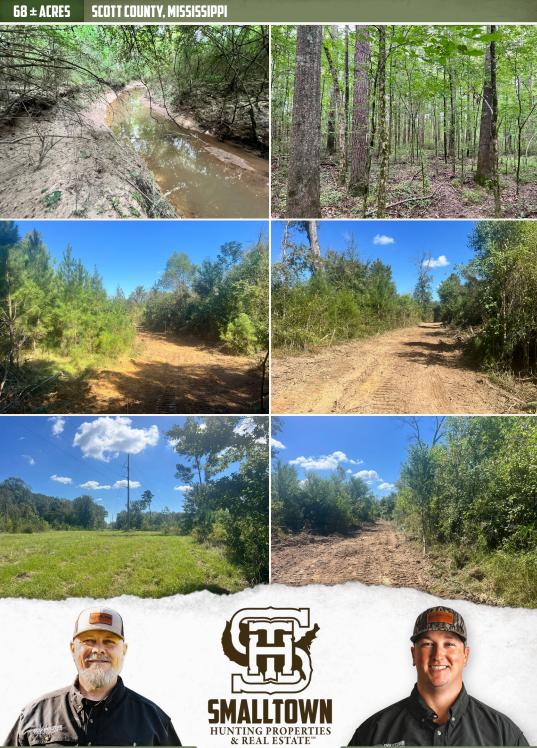

#### **PROPERTY INFORMATION:**

- 68 ± Acres
- Frontage Along Morton Marathon Road
- Home/Cabin Site
- Utilities Available (Water & Electricity)
- Select Cut Mixed Timber
- Trails and Food Plots
- Robinson Creek Frontage

### **WELCOME TO THE SCOTT 68**

THIS SCOTT COUNTY, MS TRACT OFFERS 68± ACRES OF DIVERSE HUNTING

OPPORTUNITY. Areas of young planted pine and oaks make great cover and future income. Pockets of mature hardwood and mixed pine/hardwood help make this a diverse timber tract and recreational property. With a select cut, along with trails and food plots, you get the best of both worlds from a wildlife perspective. Sunlight stimulates new growth that wildlife need and love while also providing cover. The remaining hardwood trees still produce mast leaving another food option. Robinson Creek provides a water source giving the property food, cover, and water...the ingredients needed to hold wildlife. As mentioned, diversity on and around this place gives it a boost in the hunting realm. Open pasture and cutover on boardering tracts are an added bonus to this property. A powerline traversing the northeast corner of the tract allows for a food plot to be implemented. New trails and food plots have been installed to mke accessing the property an ease. A home or cabin site on the southeast corner could also be utilized along Morton Marathon Road where utilities are available. Located just 5 minutes south of I-20 allows for quick access to the property and to be on the deer stand during prime time.