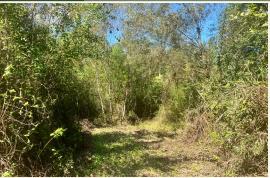

#### **PROPERTY INFORMATION:**

- 68 ± Acres
- Frontage Along Morton Marathon Road
- Home/Cabin Site
- Utilities Available (Water & Electricity)
- Select Cut Mixed Timber
- Trails and Food Plots
- Robinson Creek Frontage

### **WELCOME TO THE SCOTT 68**

THIS SCOTT COUNTY, MS TRACT OFFERS 68± ACRES OF DIVERSE HUNTING

OPPORTUNITY. Areas of young planted pine and oaks make great cover and future income. Pockets of mature hardwood and mixed pine/hardwood help make this a diverse timber tract and recreational property. With a select cut, along with trails and food plots, you get the best of both worlds from a wildlife perspective. Sunlight stimulates new growth that wildlife need and love while also providing cover. The remaining hardwood trees still produce mast leaving another food option. Robinson Creek provides a water source giving the property food, cover, and water...the ingredients needed to hold wildlife. As mentioned, diversity on and around this place gives it a boost in the hunting realm. Open pasture and cutover on boardering tracts are an added bonus to this property. A powerline traversing the northeast corner of the tract allows for a food plot to be implemented. New trails and food plots have been installed to mke accessing the property an ease. A home or cabin site on the southeast corner could also be utilized along Morton Marathon Road where utilities are available. Located just 5 minutes south of I-20 allows for quick access to the property and to be on the deer stand during prime time.