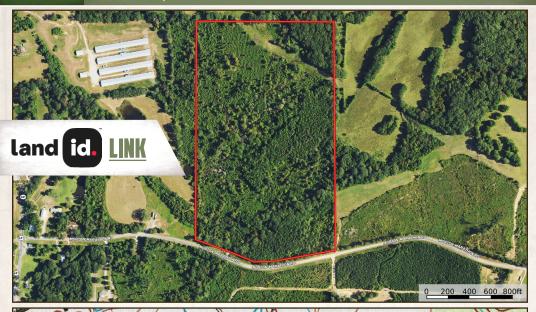

#### **PROPERTY INFORMATION:**

- 68 ± Acres
- Frontage Along Morton Marathon Road
- Home/Cabin Site
- Utilities Available (Water & Electricity)
- Select Cut Mixed Timber
- Trails and Food Plots
- Robinson Creek Frontage

### **WELCOME TO THE SCOTT 68**

THIS SCOTT COUNTY, MS TRACT OFFERS 68± ACRES OF DIVERSE HUNTING

OPPORTUNITY. Areas of young planted pine and oaks make great cover and future income. Pockets of mature hardwood and mixed pine/hardwood help make this a diverse timber tract and recreational property. With a select cut, along with trails and food plots, you get the best of both worlds from a wildlife perspective. Sunlight stimulates new growth that wildlife need and love while also providing cover. The remaining hardwood trees still produce mast leaving another food option. Robinson Creek provides a water source giving the property food, cover, and water...the ingredients needed to hold wildlife. As mentioned, diversity on and around this place gives it a boost in the hunting realm. Open pasture and cutover on boardering tracts are an added bonus to this property. A powerline traversing the northeast corner of the tract allows for a food plot to be implemented. New trails and food plots have been installed to mke accessing the property an ease. A home or cabin site on the southeast corner could also be utilized along Morton Marathon Road where utilities are available. Located just 5 minutes south of I-20 allows for quick access to the property and to be on the deer stand during prime time.