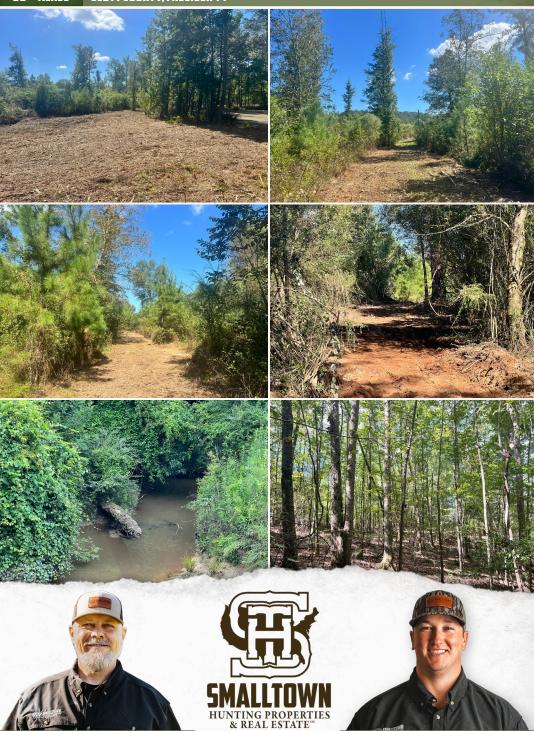

#### **PROPERTY INFORMATION:**

- 68 ± Acres
- Frontage Along Morton Marathon Road
- Home/Cabin Site
- Utilities Available (Water & Electricity)
- Select Cut Mixed Timber
- Trails and Food Plots
- Robinson Creek Frontage

### **WELCOME TO THE SCOTT 68**

THIS SCOTT COUNTY, MS TRACT OFFERS 68± ACRES OF DIVERSE HUNTING

OPPORTUNITY. Areas of young planted pine and oaks make great cover and future income. Pockets of mature hardwood and mixed pine/hardwood help make this a diverse timber tract and recreational property. With a select cut, along with trails and food plots, you get the best of both worlds from a wildlife perspective. Sunlight stimulates new growth that wildlife need and love while also providing cover. The remaining hardwood trees still produce mast leaving another food option. Robinson Creek provides a water source giving the property food, cover, and water...the ingredients needed to hold wildlife. As mentioned, diversity on and around this place gives it a boost in the hunting realm. Open pasture and cutover on boardering tracts are an added bonus to this property. A powerline traversing the northeast corner of the tract allows for a food plot to be implemented. New trails and food plots have been installed to mke accessing the property an ease. A home or cabin site on the southeast corner could also be utilized along Morton Marathon Road where utilities are available. Located just 5 minutes south of I-20 allows for quick access to the property and to be on the deer stand during prime time.