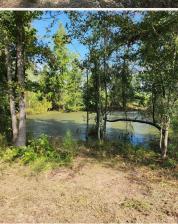

#### **PROPERTY INFORMATION:**

- 68 ± Acres
- Frontage Along Morton Marathon Road
- Home/Cabin Site
- Utilities Available (Water & Electricity)
- Select Cut Mixed Timber
- Trails and Food Plots
- Robinson Creek Frontage

### **WELCOME TO THE SCOTT 68**

THIS SCOTT COUNTY, MS TRACT OFFERS 68± ACRES OF DIVERSE HUNTING

OPPORTUNITY. Areas of young planted pine and oaks make great cover and future income. Pockets of mature hardwood and mixed pine/hardwood help make this a diverse timber tract and recreational property. With a select cut, along with trails and food plots, you get the best of both worlds from a wildlife perspective. Sunlight stimulates new growth that wildlife need and love while also providing cover. The remaining hardwood trees still produce mast leaving another food option. Robinson Creek provides a water source giving the property food, cover, and water...the ingredients needed to hold wildlife. As mentioned, diversity on and around this place gives it a boost in the hunting realm. Open pasture and cutover on boardering tracts are an added bonus to this property. A powerline traversing the northeast corner of the tract allows for a food plot to be implemented. New trails and food plots have been installed to mke accessing the property an ease. A home or cabin site on the southeast corner could also be utilized along Morton Marathon Road where utilities are available. Located just 5 minutes south of I-20 allows for quick access to the property and to be on the deer stand during prime time.