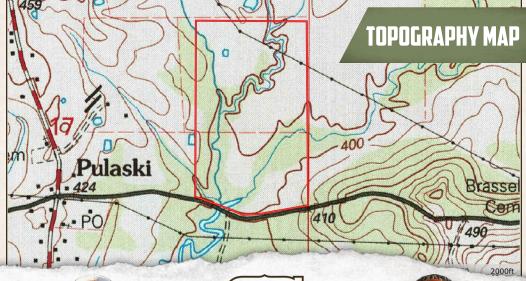

#### **PROPERTY INFORMATION:**

- 68 ± Acres
- Frontage Along Morton Marathon Road
- Home/Cabin Site
- Utilities Available (Water & Electricity)
- Select Cut Mixed Timber
- Trails and Food Plots
- Robinson Creek Frontage

### **WELCOME TO THE SCOTT 68**

THIS SCOTT COUNTY, MS TRACT OFFERS 68± ACRES OF DIVERSE HUNTING

OPPORTUNITY. Areas of young planted pine and oaks make great cover and future income. Pockets of mature hardwood and mixed pine/hardwood help make this a diverse timber tract and recreational property. With a select cut, along with trails and food plots, you get the best of both worlds from a wildlife perspective. Sunlight stimulates new growth that wildlife need and love while also providing cover. The remaining hardwood trees still produce mast leaving another food option. Robinson Creek provides a water source giving the property food, cover, and water...the ingredients needed to hold wildlife. As mentioned, diversity on and around this place gives it a boost in the hunting realm. Open pasture and cutover on boardering tracts are an added bonus to this property. A powerline traversing the northeast corner of the tract allows for a food plot to be implemented. New trails and food plots have been installed to mke accessing the property an ease. A home or cabin site on the southeast corner could also be utilized along Morton Marathon Road where utilities are available. Located just 5 minutes south of I-20 allows for quick access to the property and to be on the deer stand during prime time.