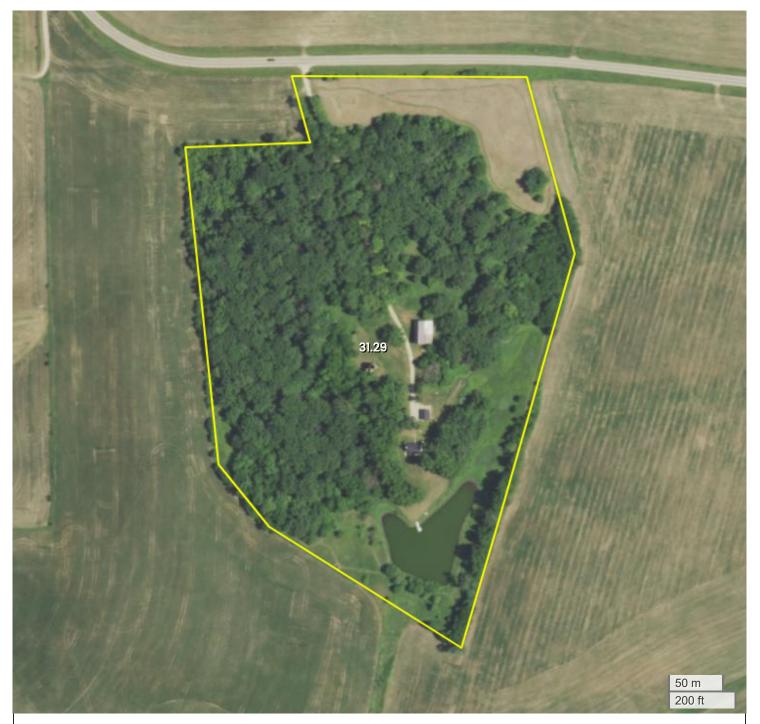

776 COUNTY ROAD J MINERAL POINT, WI

Center: 42.847834, -90.315439

01-4N-1E Mifflin Township Iowa County, WI

FarmWorth, LLC makes no representations or warranties, express or implied, as to the accuracy of any information, data, numerical values, boundaries, or any other information generated through the use of FarmWorth.com. User is solely responsible for independently investigating and determining all information provided through FarmWorth.com prior to use and waives any and all claims against FarmWorth, LLC for any inaccuracies or inconsistencies in the information and/or data.