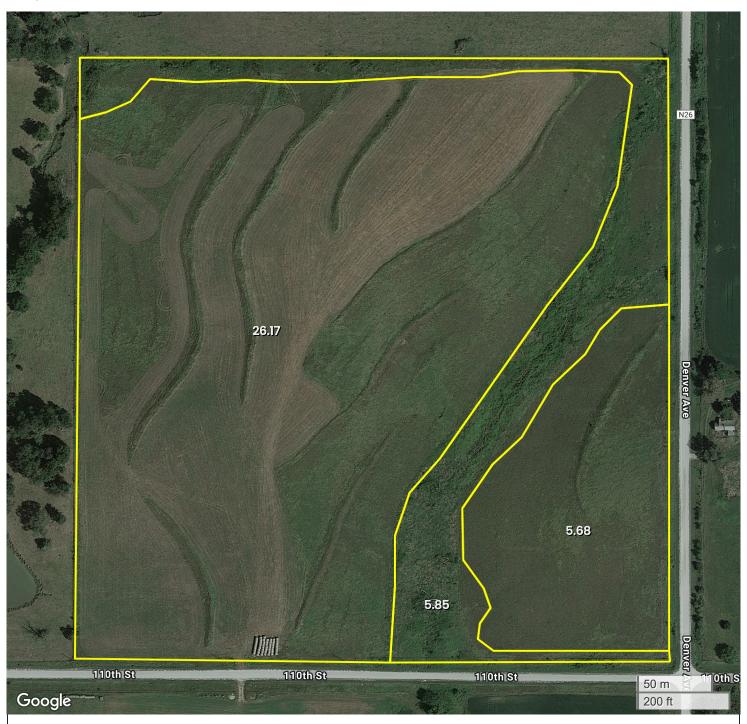

## UNDEFINED FARM (38.14 AC TOTAL, 31.85 AC TILLABLE)

## **AERIAL MAP**

Center: 40.887841, -94.874474

04-70N-35W

Nodaway Township

Taylor County, IA

FarmWorth, LLC makes no representations or warranties, express or implied, as to the accuracy of any information, data, numerical values, boundaries, or any other information generated through the use of FarmWorth.com. User is solely responsible for independently investigating and determining all information provided through FarmWorth.com prior to use and waives any and all claims against FarmWorth, LLC for any inaccuracies or inconsistencies in the information and/or data.