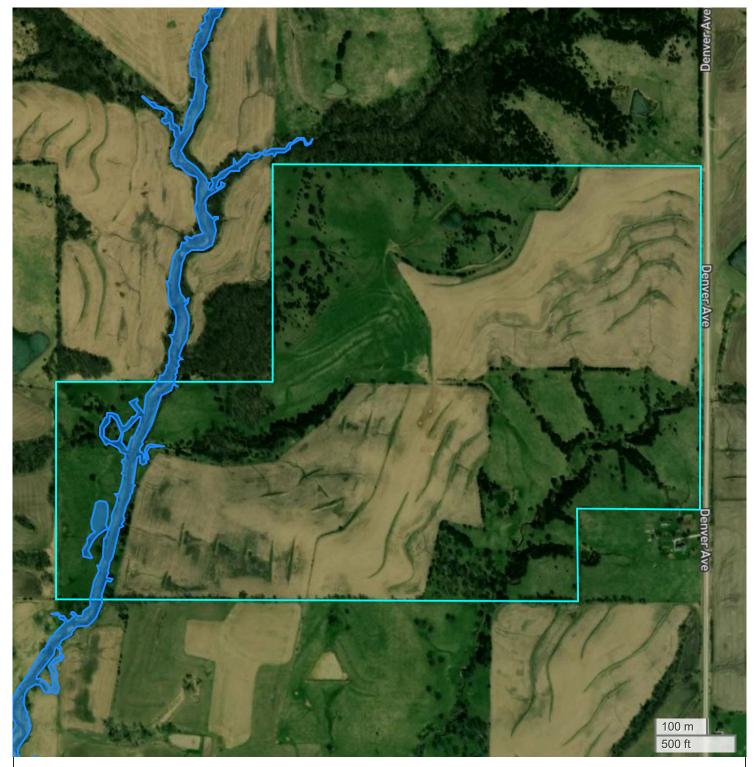

NORTH TRACT (188.05 AC TOTAL, 87.89 AC TILLABLE)

## FLOOD HAZARDS

FarmWorth, LLC makes no representations or warranties, express or implied, as to the accuracy of any information, data, numerical values, boundaries, or any other information generated through the use of FarmWorth.com. User is solely responsible for independently investigating and determining all information provided through FarmWorth.com prior to use and waives any and all claims against FarmWorth, LLC for any inaccuracies or inconsistencies in the information and/or data.

## Significant Flood Hazards

Regulatory Floodway (Zones AE, AO, AH, VE, AR)
Without Base Flood Elevation (BFE), with BFE or Depth (Zones A, V, A99)