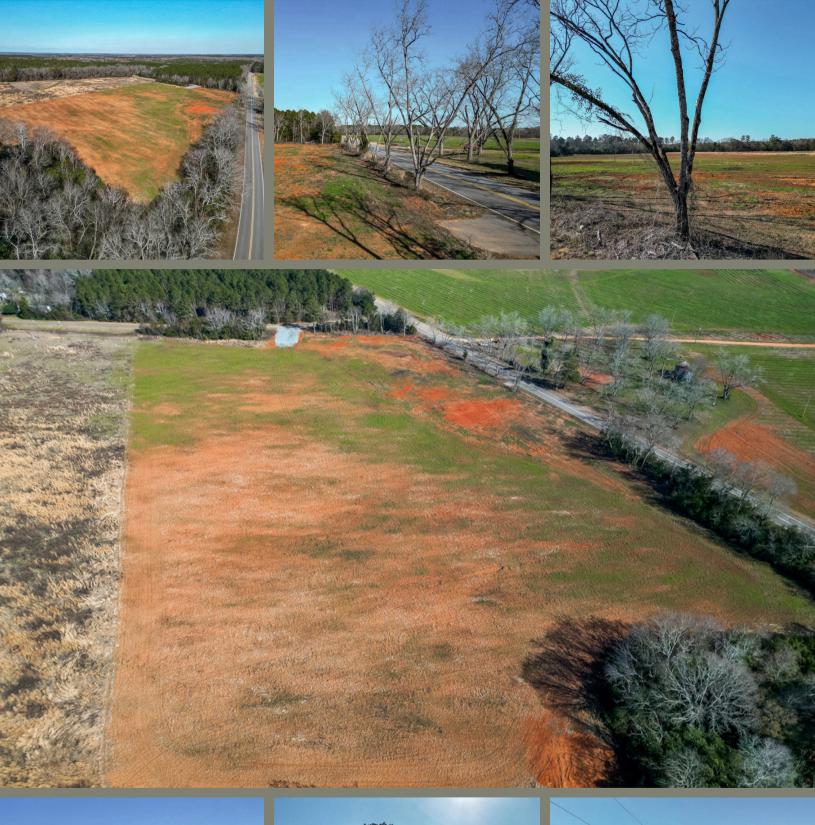

## \$115,000 14 ACRES sumter county, ga

**Bottsford 14** is fresh on the market and ready to build. Enjoy the peace and quiet of country living while only being located just 3 miles south of downtown Plains. Paved and gravel entrances on Highway 45 and Carter Fishpond Road lead into the property. Power is easily accessible from both roads allowing multiple home sites. If you are looking for buildable acreage in the Sumter County countryside, Bottsford 14 is for you. Call now to find out more details and schedule a viewing today.