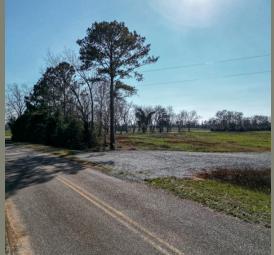

## \$115,000 14 ACRES sumter county, ga

**Bottsford 14** is fresh on the market and ready to build. Enjoy the peace and quiet of country living while only being located just 3 miles south of downtown Plains. Paved and gravel entrances on Highway 45 and Carter Fishpond Road lead into the property. Power is easily accessible from both roads allowing multiple home sites. If you are looking for buildable acreage in the Sumter County countryside, Bottsford 14 is for you. Call now to find out more details and schedule a viewing today.