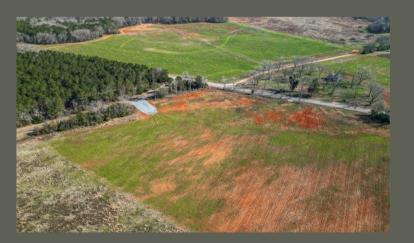

## \$115,000 14 ACRES sumter county, ga

**Bottsford 14** is fresh on the market and ready to build. Enjoy the peace and quiet of country living while only being located just 3 miles south of downtown Plains. Paved and gravel entrances on Highway 45 and Carter Fishpond Road lead into the property. Power is easily accessible from both roads allowing multiple home sites. If you are looking for buildable acreage in the Sumter County countryside, Bottsford 14 is for you. Call now to find out more details and schedule a viewing today.