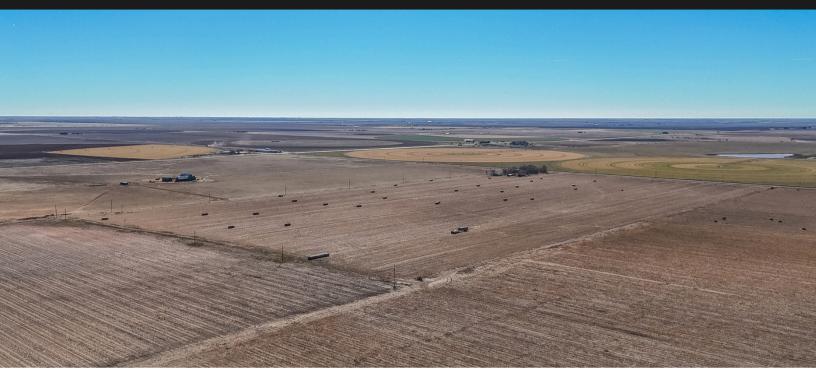

## 577± Acres Lubbock County

IDALOU, TX \$3,750,500 (\$6,500/ACRE)

We are pleased to present the exclusive listing of 577± acre farm in Lubbock County, Texas. This property is located on County Rd 5700 on the southern side and County Rd 5500 on the northern side in Idalou, Texas and is a prime location for farming opportunities or future development projects.

## 577± Acres Lubbock County | Idalou, TX

**Location:** The property is approximately 6 miles and roughly an 8 minute drive from Idalou, Texas and a 17 mile or approximately a 20 minute drive from downtown Lubbock, per our mapping resources.

Soil: The property is made up of approximately 63.83% Pullman Clay Loam with 0-1% slope on the northern and southern sides of the tract, as well as 10.25% Zita Loam with 0-1% slope in the central portion of the farm.