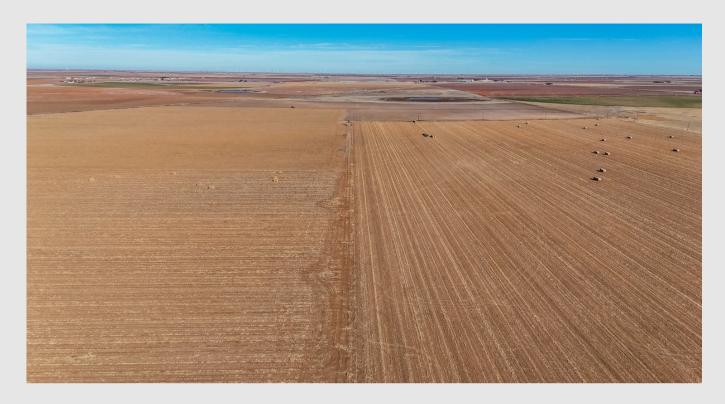

## 577± Acres Lubbock County

IDALOU, TX \$3,750,500 (\$6,500/ACRE)

We are pleased to present the exclusive listing of 577± acre farm in Lubbock County, Texas. This property is located on County Rd 5700 on the southern side and County Rd 5500 on the northern side in Idalou, Texas and is a prime location for farming opportunities or future development projects.

Water: The property has 3 irrigation wells at approximately 900 GPM (Combined).

**Improvements:** The property includes 370 acres of drip irrigation (40" spacing) with roughly 3 GPM per acre. The farm also includes a decommissioned railroad that has now been converted into a raised gravel road, allowing for easy access throughout the center of the farm.