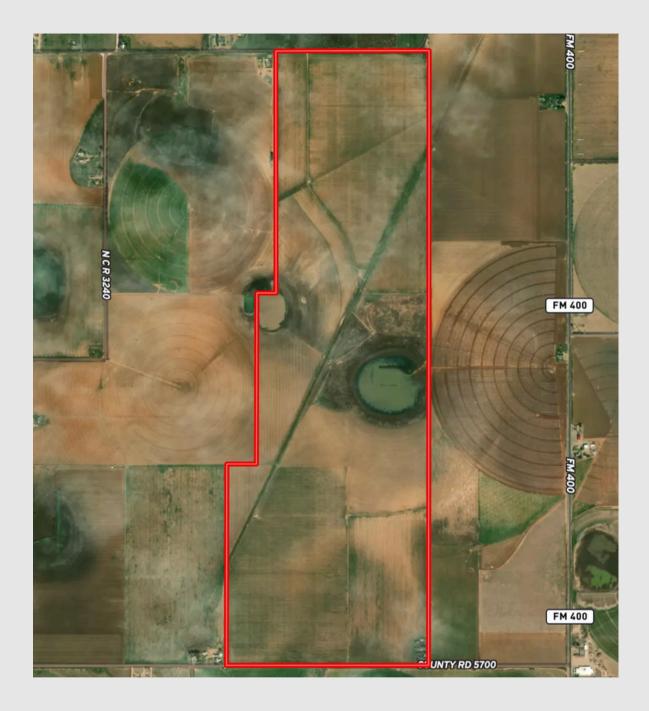

## 577± Acres Lubbock County

IDALOU, TX \$3,750,500 (\$6,500/ACRE)

We are pleased to present the exclusive listing of 577± acre farm in Lubbock County, Texas. This property is located on County Rd 5700 on the southern side and County Rd 5500 on the northern side in Idalou, Texas and is a prime location for farming opportunities or future development projects.

## 577± Acres Lubbock County | Idalou, TX

**Location:** The property is approximately 6 miles and roughly an 8 minute drive from Idalou, Texas and a 17 mile or approximately a 20 minute drive from downtown Lubbock, per our mapping resources.

Soil: The property is made up of approximately 63.83% Pullman Clay Loam with 0-1% slope on the northern and southern sides of the tract, as well as 10.25% Zita Loam with 0-1% slope in the central portion of the farm.

Water: The property has 3 irrigation wells at approximately 900 GPM (Combined).

**Improvements:** The property includes 370 acres of drip irrigation (40" spacing) with roughly 3 GPM per acre. The farm also includes a decommissioned railroad that has now been converted into a raised gravel road, allowing for easy access throughout the center of the farm.