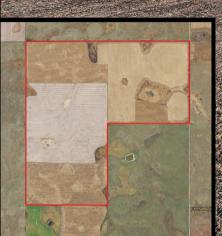

### **Continous Cropland Auction**

**474.30 +/- Acres** of Continous Hand County Cropland up for Auction with Sealed bids due March 25, 2025.

This property offers a rare opportunity to acquire a large block of farmland in an area where land sales are limited. With gravel road access and two field approaches along 351st Ave., this property allows for easy equipment drop-off and load-out.

#### Property Highlights:

- 474.30 +/- Acres of Continous Cropland
- No Current Lease Available for 2025 Crop Season
- Great Field Access
- Easement and Tiling Opportunities in Lowland Areas
- Mostly Flat to Gently Rolling Topography
- 83.5% Class 2 Soils