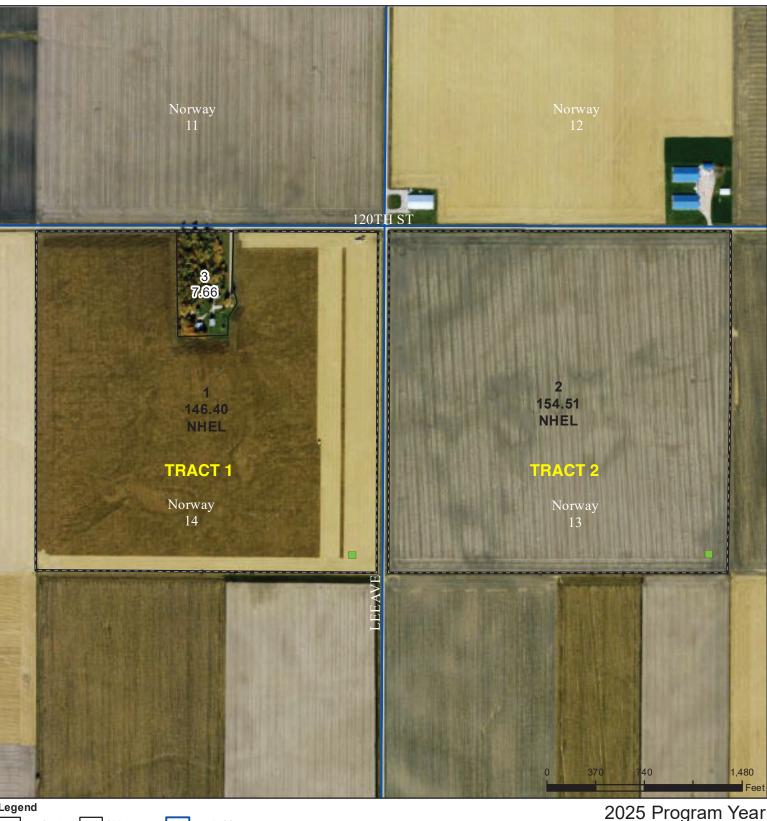

Department of Wright County, Iowa Agriculture

## Legend

lowa PLSS Non-Cropland CRP Cropland

- Iowa Roads

## Tract Boundary

## Wetland Determination Identifiers

- Restricted Use
- Limited Restrictions  $\nabla$ Exempt from Conservation
- **Compliance Provisions**

United States Department of Agriculture (USDA) Farm Service Agency (FSA) maps are for FSA Program administration only. This map does not represent a legal survey or reflect actual ownership; rather it depicts the information provided directly from the producer and/or National Agricultural Imagery Program (NAIP) imagery. The producer accepts the data 'as is' and assumes all risks associated with its use. USDA-FSA assumes no responsibility for actual or consequential damage incurred as a result of any user's reliance on this data outside FSA Programs. Wetland identifiers do not represent the size, shape, or specific determination of the area. Refer to your original determination (CPA-026 and attached maps) for exact boundaries and determinations or contact USDA Natural Resources Conservation Service (NRCS).

Tract Cropland Total: 300.91 acres

Map Created November 07, 2024

Farm 1061

Tract 1410