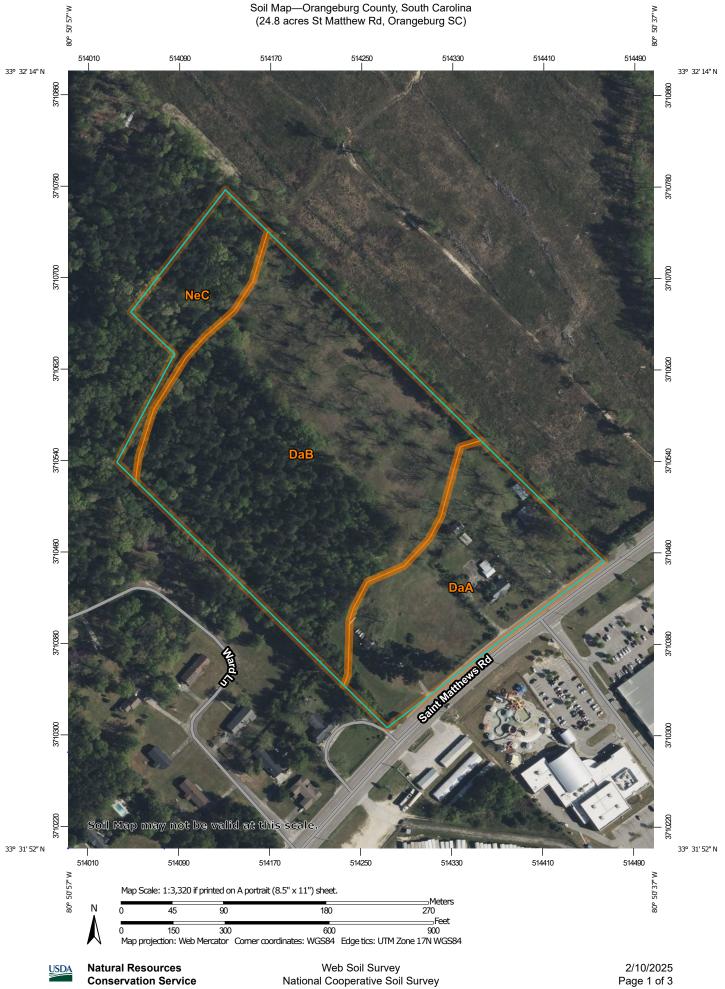

## Map Unit Legend

| Map Unit Symbol             | Map Unit Name                             | Acres in AOI | Percent of AOI |
|-----------------------------|-------------------------------------------|--------------|----------------|
| DaA                         | Dothan loamy sand, 0 to 2 percent slopes  | 6.6          | 27.5%          |
| DaB                         | Dothan loamy sand, 2 to 6 percent slopes  | 14.9         | 62.2%          |
| NeC                         | Neeses loamy sand, 6 to 10 percent slopes | 2.5          | 10.3%          |
| Totals for Area of Interest |                                           | 24.0         | 100.0%         |