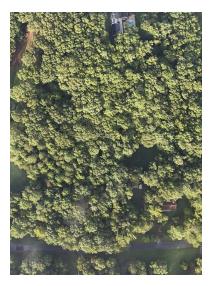

# **FOR SALE** ±2.7 Acre Homesite in Smith's Tavern

00 FREEDOM TRAIL | ROEBUCK, SC 29367

#### PROPERTY AND LOCATION HIGHLIGHTS

- Spartanburg County TMS#: 6-34-00-126.00
- Road Frontage: ±296 linear feet on Freedom Trail
- Zoning: Unzoned
- Schools: Roebuck Elementary, Gable Middle, and Dorman High
- ±5 minutes to Downtown Roebuck
- ±7 minutes to Dorman High
- ± 15 minutes to Downtown Spartanburg
- ± 20 minutes from Croft State Park
- Several grocery stores within minutes of the property

#### OFFERING SUMMARY

Total Lot Size: 2.73 Acres

Total Sale Price: \$75,000

**JACOB SMITH** 

Associate 864.979.9844 jsmith@reedypg.com **TYLER WHIMS** 

Senior Assoicate 864.430.4507 twhims@reedypg.com REEDY PROPERTY GROUP