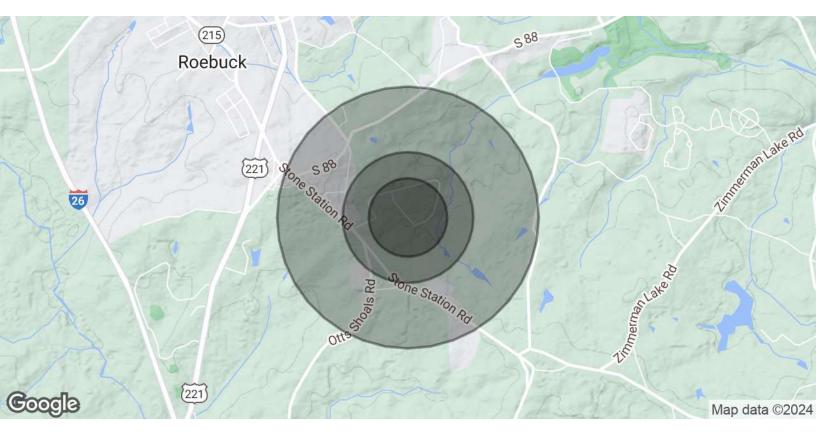

## **00 Freedom Trail** Roebuck, SC 29367

| 0.3 MILES | 0.5 MILES                                                   | 1 MILE                                                                          |
|-----------|-------------------------------------------------------------|---------------------------------------------------------------------------------|
| 105       | 334                                                         | 1,301                                                                           |
| 49        | 48                                                          | 45                                                                              |
| 48        | 48                                                          | 44                                                                              |
| 50        | 49                                                          | 46                                                                              |
| 0.3 MILES | 0.5 MILES                                                   | 1 MILE                                                                          |
| 43        | 135                                                         | 506                                                                             |
| 2.4       | 2.5                                                         | 2.6                                                                             |
| \$95,444  | \$95,013                                                    | \$89,369                                                                        |
| \$400,102 | \$391,886                                                   | \$339,358                                                                       |
|           | 105<br>49<br>48<br>50<br>0.3 MILES<br>43<br>2.4<br>\$95,444 | 105 334 49 48 48 48 50 49  0.3 MILES 0.5 MILES 43 135 2.4 2.5 \$95,444 \$95,013 |