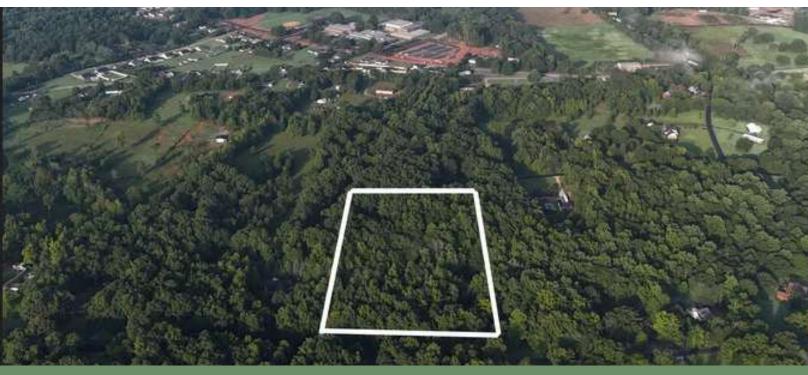

# **FOR SALE** ±2.7 Acre Homesite in Smith's Tavern

00 FREEDOM TRAIL | ROEBUCK, SC 29367

#### PROPERTY AND LOCATION HIGHLIGHTS

- Spartanburg County TMS#: 6-34-00-126.00
- Road Frontage: ±296 linear feet on Freedom Trail
- Zoning: Unzoned
- Schools: Roebuck Elementary, Gable Middle, and Dorman High
- ±5 minutes to Downtown Roebuck
- ±7 minutes to Dorman High
- ± 15 minutes to Downtown Spartanburg
- ± 20 minutes from Croft State Park
- Several grocery stores within minutes of the property

#### OFFERING SUMMARY

Total Lot Size: 2.73 Acres

Total Sale Price: \$75,000

**JACOB SMITH** 

Associate 864.979.9844 jsmith@reedypg.com **TYLER WHIMS** 

Senior Assoicate 864.430.4507 twhims@reedypg.com REEDY PROPERTY GROUP