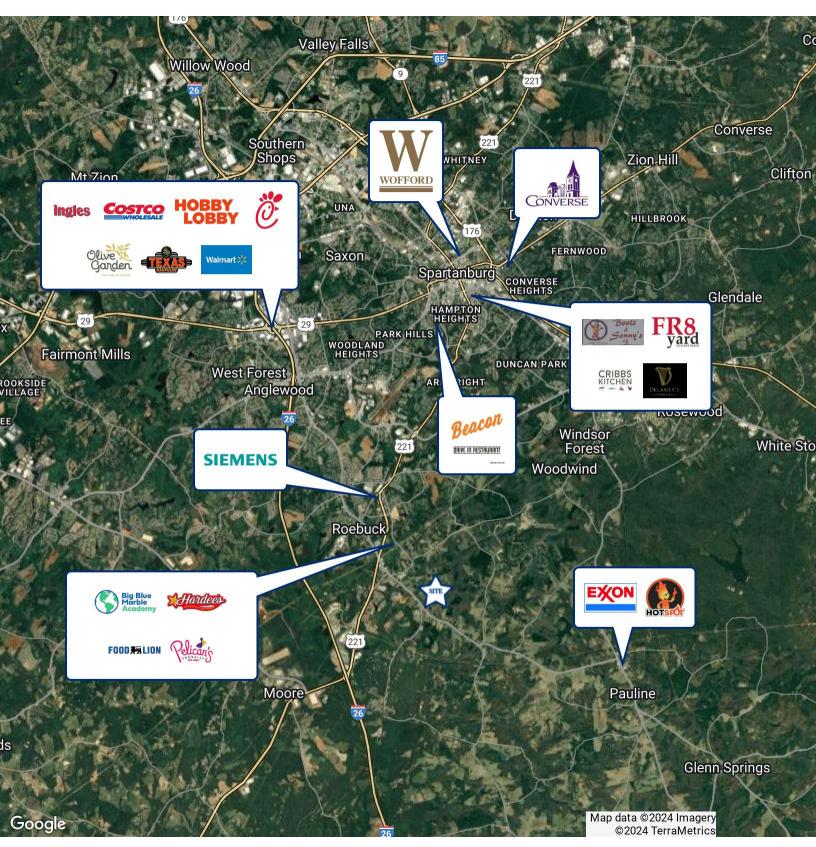

#### PROPERTY AND LOCATION HIGHLIGHTS

- Spartanburg County TMS#: 6-34-00-126.00
- Road Frontage: ±296 linear feet on Freedom Trail
- Zoning: Unzoned
- Schools: Roebuck Elementary, Gable Middle, and Dorman High
- ±5 minutes to Downtown Roebuck
- ±7 minutes to Dorman High
- ± 15 minutes to Downtown Spartanburg
- ± 20 minutes from Croft State Park
- Several grocery stores within minutes of the property