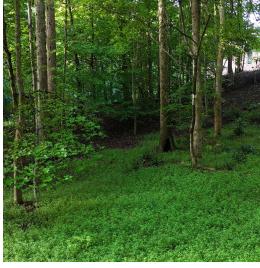

# **FOR SALE** ±2.7 Acre Homesite in Smith's Tavern

00 FREEDOM TRAIL | ROEBUCK, SC 29367

#### PROPERTY AND LOCATION HIGHLIGHTS

- Spartanburg County TMS#: 6-34-00-126.00
- Road Frontage: ±296 linear feet on Freedom Trail
- Zoning: Unzoned
- Schools: Roebuck Elementary, Gable Middle, and Dorman High
- ±5 minutes to Downtown Roebuck
- ±7 minutes to Dorman High
- ± 15 minutes to Downtown Spartanburg
- ± 20 minutes from Croft State Park
- Several grocery stores within minutes of the property

#### OFFERING SUMMARY

Total Lot Size: 2.73 Acres

Total Sale Price: \$75,000

**JACOB SMITH** 

Associate 864.979.9844 jsmith@reedypg.com **TYLER WHIMS** 

Senior Assoicate 864.430.4507 twhims@reedypg.com REEDY PROPERTY GROUP