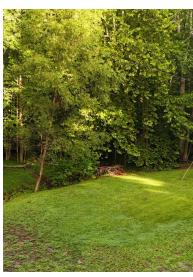

# **FOR SALE** ±2.7 Acre Homesite in Smith's Tavern

00 FREEDOM TRAIL | ROEBUCK, SC 29367

#### PROPERTY AND LOCATION HIGHLIGHTS

- Spartanburg County TMS#: 6-34-00-126.00
- Road Frontage: ±296 linear feet on Freedom Trail
- Zoning: Unzoned
- Schools: Roebuck Elementary, Gable Middle, and Dorman High
- ±5 minutes to Downtown Roebuck
- ±7 minutes to Dorman High
- ± 15 minutes to Downtown Spartanburg
- ± 20 minutes from Croft State Park
- Several grocery stores within minutes of the property

#### OFFERING SUMMARY

Total Lot Size: 2.73 Acres

Total Sale Price: \$75,000

**JACOB SMITH** 

Associate 864.979.9844 jsmith@reedypg.com **TYLER WHIMS** 

Senior Assoicate 864.430.4507 twhims@reedypg.com REEDY PROPERTY GROUP