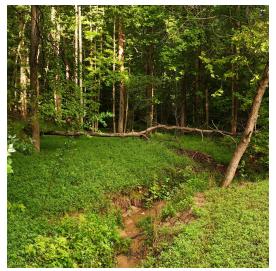

# **FOR SALE** ±2.7 Acre Homesite in Smith's Tavern

00 FREEDOM TRAIL | ROEBUCK, SC 29367

#### PROPERTY AND LOCATION HIGHLIGHTS

- Spartanburg County TMS#: 6-34-00-126.00
- Road Frontage: ±296 linear feet on Freedom Trail
- Zoning: Unzoned
- Schools: Roebuck Elementary, Gable Middle, and Dorman High
- ±5 minutes to Downtown Roebuck
- ±7 minutes to Dorman High
- ± 15 minutes to Downtown Spartanburg
- ± 20 minutes from Croft State Park
- Several grocery stores within minutes of the property

#### OFFERING SUMMARY

Total Lot Size: 2.73 Acres

Total Sale Price: \$75,000

**JACOB SMITH** 

Associate 864.979.9844 jsmith@reedypg.com **TYLER WHIMS** 

Senior Assoicate 864.430.4507 twhims@reedypg.com REEDY PROPERTY GROUP