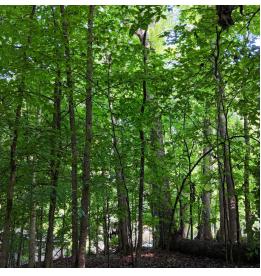

# **FOR SALE** ±2.7 Acre Homesite in Smith's Tavern

00 FREEDOM TRAIL | ROEBUCK, SC 29367

#### PROPERTY AND LOCATION HIGHLIGHTS

- Spartanburg County TMS#: 6-34-00-126.00
- Road Frontage: ±296 linear feet on Freedom Trail
- Zoning: Unzoned
- Schools: Roebuck Elementary, Gable Middle, and Dorman High
- ±5 minutes to Downtown Roebuck
- ±7 minutes to Dorman High
- ± 15 minutes to Downtown Spartanburg
- ± 20 minutes from Croft State Park
- Several grocery stores within minutes of the property

#### OFFERING SUMMARY

Total Lot Size: 2.73 Acres

Total Sale Price: \$75,000

**JACOB SMITH** 

Associate 864.979.9844 jsmith@reedypg.com **TYLER WHIMS** 

Senior Assoicate 864.430.4507 twhims@reedypg.com REEDY PROPERTY GROUP