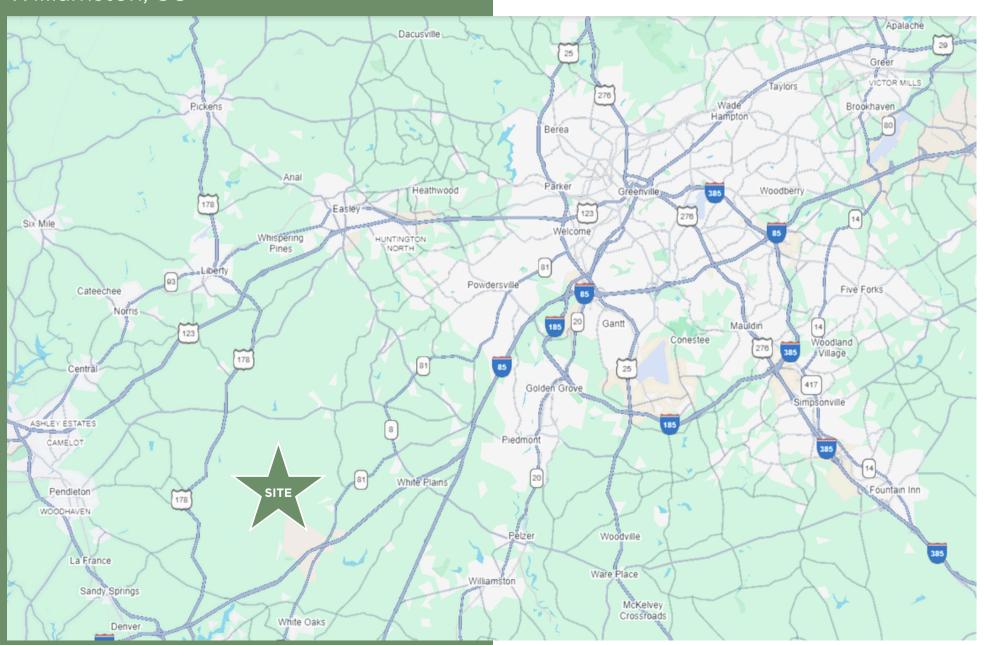

## **Parcel Overview**

312 Timms Mill Rd. (Lot E) | Williamston, SC Anderson County Tax ID: p/o 1420007007

#### Location Highlights

- Beautiful farm in Wren School District!
- Centrally located between Greenville,
   Anderson, Easley, and Pendleton