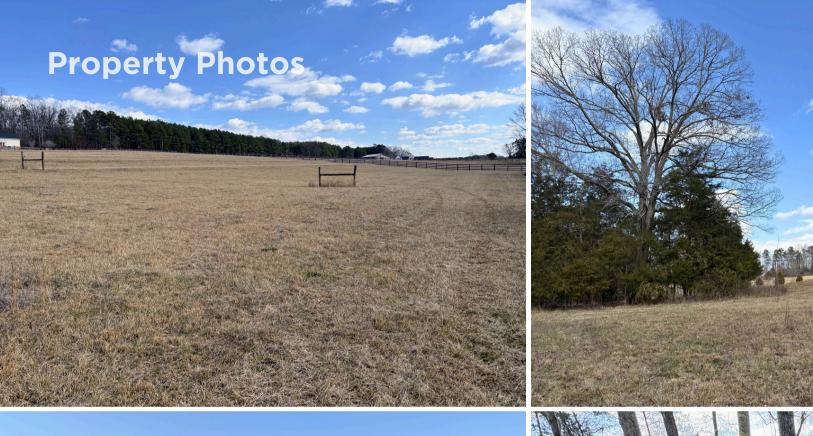

#### **Property Highlights**

- Pasture
- Privacy Trees
- Pond
- Fenced
- Creek at back of property

#### Offering Summary

Lot Size: ±8.74 Acres
Sale Price: \$395,000.00

Acreage, taxes, utilities and lot dimensions to be verified by Buyer and/or Buyers agent