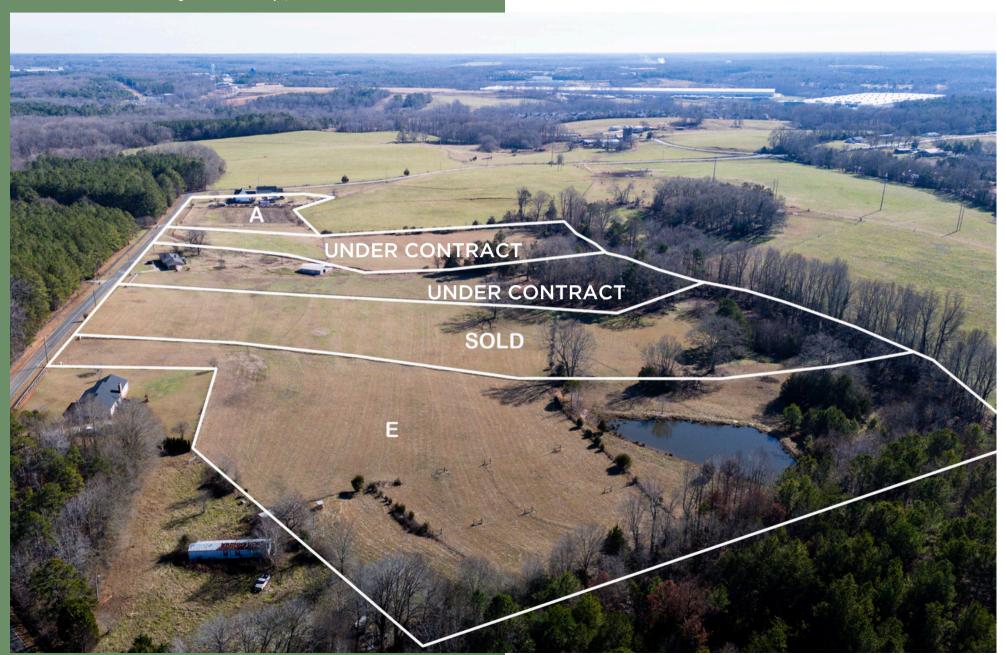

## **Parcel Overview**

312 Timms Mill Rd. (Lot E) | Williamston, SC Anderson County Tax ID: p/o 1420007007

#### 312 Timms Mill Rd. (Lot E)

Williamston, SC 29697

#### **Property Highlights**

- Pasture
- Privacy Trees
- Pond
- Fenced
- Creek at back of property

#### Offering Summary

Lot Size: ±8.74 Acres
Sale Price: \$395,000.00

Acreage, taxes, utilities and lot dimensions to be verified by Buyer and/or Buyers agent