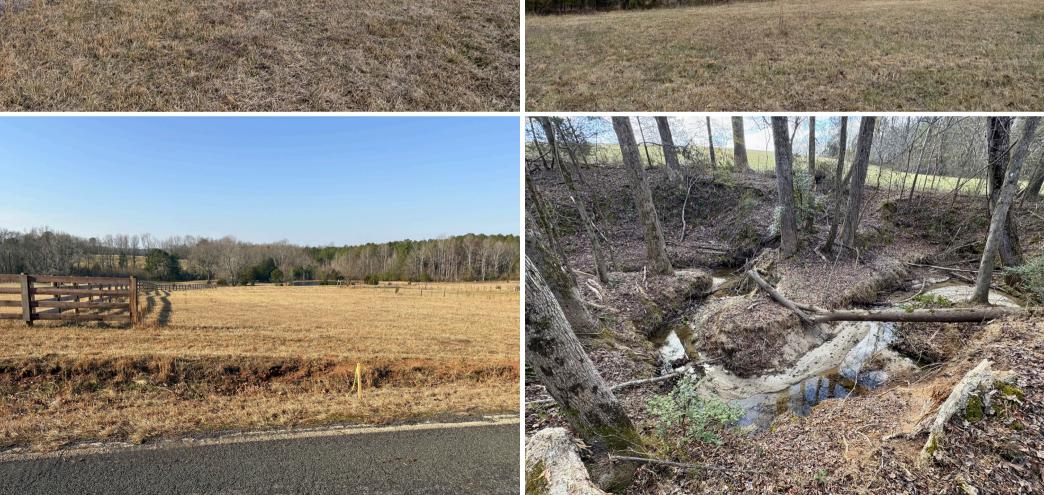

#### **Property Highlights**

- Pasture
- Privacy Trees
- Pond
- Fenced
- Creek at back of property

#### Offering Summary

Lot Size: ±8.74 Acres
Sale Price: \$395,000.00

Acreage, taxes, utilities and lot dimensions to be verified by Buyer and/or Buyers agent