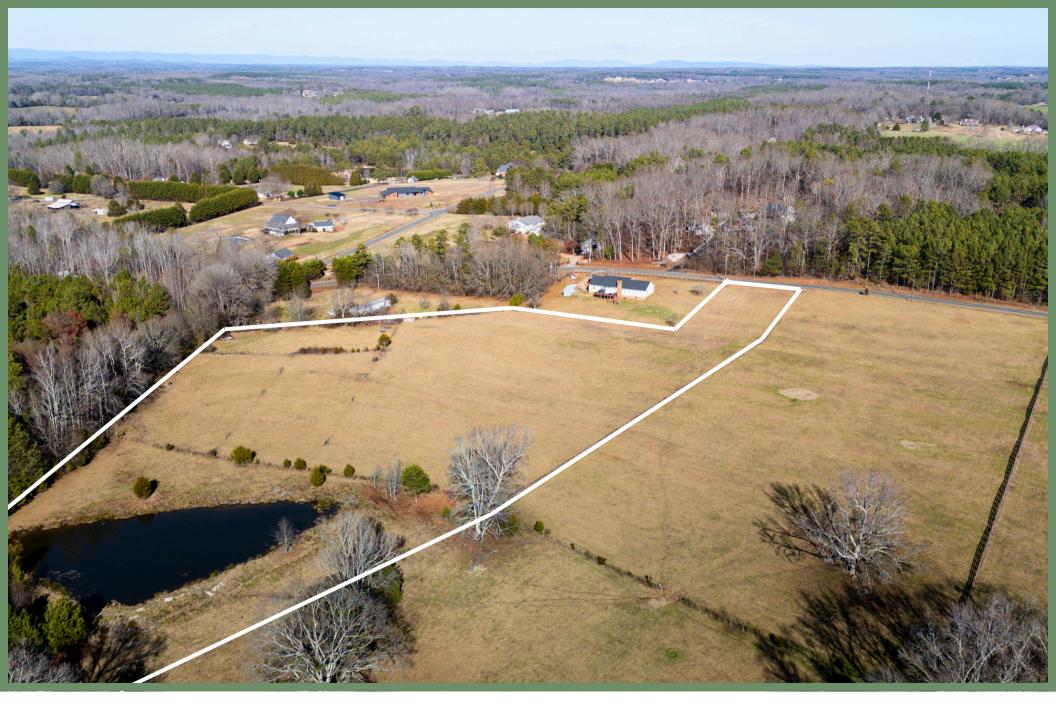

## **Parcel Overview**

312 Timms Mill Rd. (Lot E) | Williamston, SC Anderson County Tax ID: p/o 1420007007

#### 312 Timms Mill Rd. (Lot E)

Williamston, SC 29697

#### **Property Highlights**

- Pasture
- Privacy Trees
- Pond
- Fenced
- Creek at back of property

#### Offering Summary

Lot Size: ±8.74 Acres
Sale Price: \$395,000.00

Acreage, taxes, utilities and lot dimensions to be verified by Buyer and/or Buyers agent