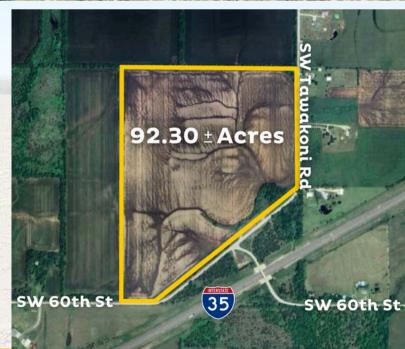

## LAND FOR SALE **BUTLER COUNTY, KS**

Location: N & W of SW 60th St & SW Tawakoni Rd, Andover, KS

92.30 ± ACRES - TILLABLE LAND - HOMESITE POTENTIAL QUALITY SOIL ASSOCIATIONS - ANDOVER SCHOOL DISTRICT

**Price:** \$1,153,750.00 (\$12,500.00 per acre)

Total Acres: 92.30 +/- Acres Cropland Acres: 88.50 +/- Acres

2024 Taxes: \$1.249.86

Mineral Rights: Sellers interest transfers

Legal: Located in S35, T26, R03E Butler County, KS

Possession: Subject to current tenant rights.