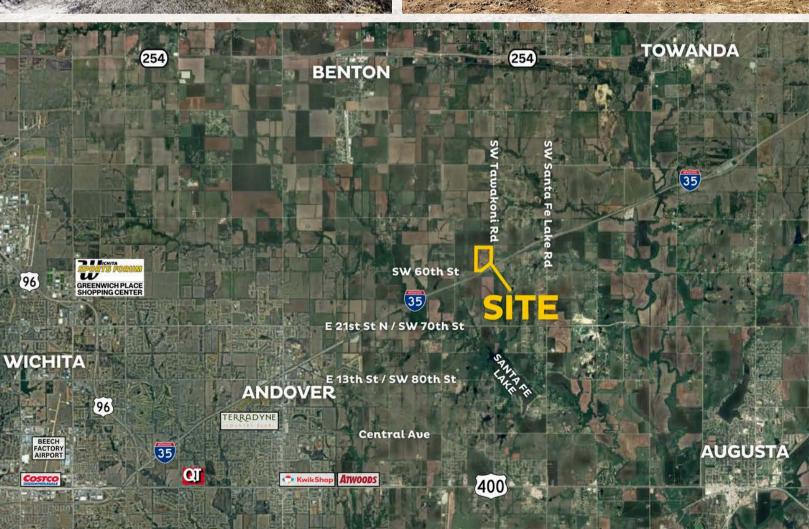

## LAND FOR SALE **BUTLER COUNTY, KS**

Location: N & W of SW 60th St & SW Tawakoni Rd, Andover, KS

92.30 ± ACRES - TILLABLE LAND - HOMESITE POTENTIAL QUALITY SOIL ASSOCIATIONS - ANDOVER SCHOOL DISTRICT

**Price:** \$1,153,750.00 (\$12,500.00 per acre)

## LAND FOR SALE BUTLER COUNTY, KS

Location: N & W of SW 60th St & SW Tawakoni Rd, Andover, KS

92.30 ± ACRES - TILLABLE LAND - HOMESITE POTENTIAL QUALITY SOIL ASSOCIATIONS - ANDOVER SCHOOL DISTRICT