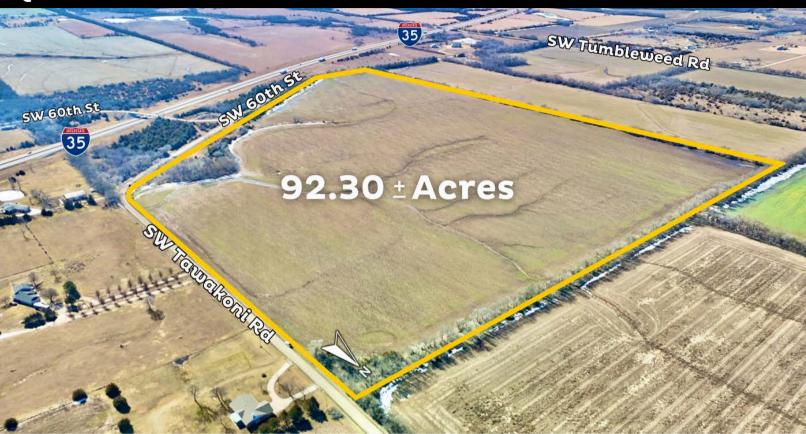

## LAND FOR SALE **BUTLER COUNTY, KS**

Location: N & W of SW 60th St & SW Tawakoni Rd, Andover, KS

92.30 ± ACRES - TILLABLE LAND - HOMESITE POTENTIAL QUALITY SOIL ASSOCIATIONS - ANDOVER SCHOOL DISTRICT

**Price:** \$1,153,750.00 (\$12,500.00 per acre)

Total Acres: 92.30 +/- Acres Cropland Acres: 88.50 +/- Acres

2024 Taxes: \$1.249.86

Mineral Rights: Sellers interest transfers

Legal: Located in S35, T26, R03E Butler County, KS

Possession: Subject to current tenant rights.