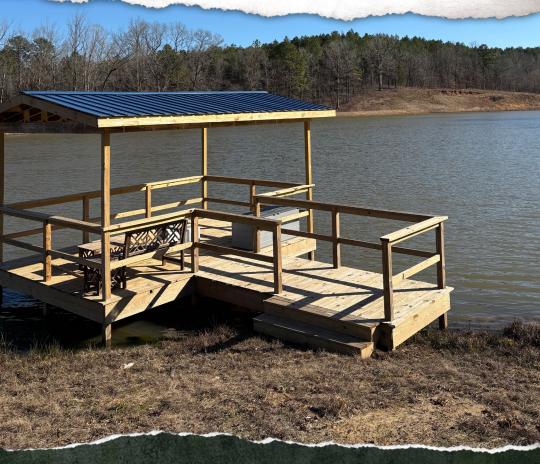

## **WELCOME TO THE LAFAYETTE 20**

A BEAUTIFUL SETTING FOR YOUR DREAM HOME: THE LAFAYETTE 20! Situated in the sought-after Lafayette County, MS, this 20± acre property offers a perfect blend of natural beauty, privacy, and convenience. Located less than three miles from MS-9, this land is ready for your new home, with a prepped house pad nestled on the edge of a 13± acre shared lake. The lake is stocked with bass, hybrid crappie, and three different kinds of bream, and a pier is already on the water for you to enjoy. The property features a well-established road system providing direct access to the house pad, ensuring you can easily reach your future home, no matter the season. The gated entrance adds an extra layer of privacy, giving you the peace and quiet you desire while still being within reach of everything Lafayette County has to offer.