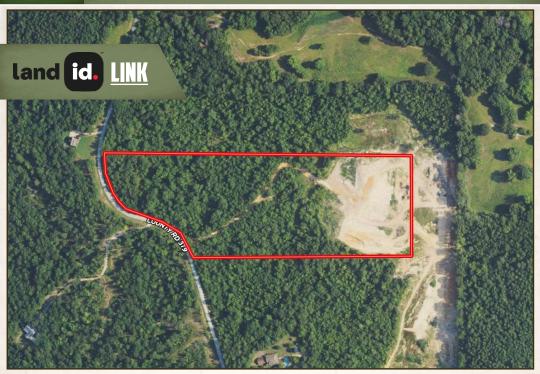

#### LOCATION:

- County Road 379
  Water Valley, MS
- Lafayette County
- 13.9± Miles to Oxford
- 10.6± Miles to Water Valley

#### PROPERTY INFORMATION:

- 20± Acres
- Gated Entrance
- Road System
- House Pad
- Partial Owner of 13± Acre Stocked Lake
- County Road 379 Frontage
- Lafayette County School District

#### **TAX INFORMATION:**

- 2023 Taxes: Calculated at Closing
- Partial Parcel: #235-22-003.00