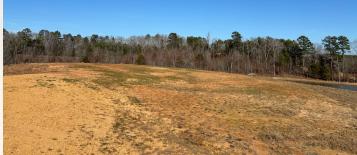

#### PROPERTY INFORMATION:

- 20± Acres
- Gated Entrance
- Road System
- House Pad
- Partial Owner of 13± Acre Stocked Lake
- County Road 379 Frontage
- Lafayette County School District

## **WELCOME TO THE LAFAYETTE 20**

A BEAUTIFUL SETTING FOR YOUR DREAM HOME: THE LAFAYETTE 20! Situated in the sought-after Lafayette County, MS, this 20± acre property offers a perfect blend of natural beauty, privacy, and convenience. Located less than three miles from MS-9, this land is ready for your new home, with a prepped house pad nestled on the edge of a 13± acre shared lake. The lake is stocked with bass, hybrid crappie, and three different kinds of bream, and a pier is already on the water for you to enjoy. The property features a well-established road system providing direct access to the house pad, ensuring you can easily reach your future home, no matter the season. The gated entrance adds an extra layer of privacy, giving you the peace and quiet you desire while still being within reach of everything Lafayette County has to offer.