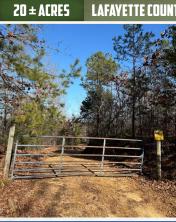

## 20± ACRES LAFAYETTE COUNTY, MS

\$299,900

#### PROPERTY INFORMATION:

- 20± Acres
- Gated Entrance
- Road System
- House Pad
- Partial Owner of 13± Acre Stocked Lake
- County Road 379 Frontage
- Lafayette County School District