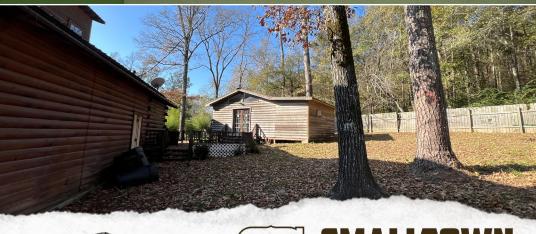

### **WELCOME TO 3070 HIGHWAY 8**

WELCOME HOME TO 3070 HIGHWAY 8, SITUATED JUST OUTSIDE SICILY ISLAND IN CATAHOULA PARISH, LA. A 3,025± square foot log home is the focal point of this 3.67± acre property. Offering four bedrooms and three baths across two levels, the home features a large covered front porch and a spacious back deck where you will enjoy entertaining friends and family. Just off the front porch is an in-ground swimming pool, perfect for those hot summer months! Out the back door, you will find a building complete with power, water, and a half bathroom. This is an ideal space for a home office, man cave, or craft area.

### **MORE ABOUT 3070 HIGHWAY 8**

As you pull into the driveway right off Highway 8, you will notice a 30×40 metal shop, newly constructed in 2022. With power available, you can use this area for hobbies and storage. The property is in close proximity to the Sicily Island Hills Wildlife Management Area, just through the woods from your back door, so you'll see plenty of wildlife just off your doorstep.