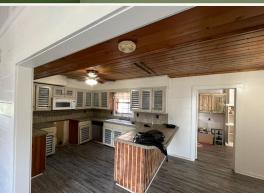

#### PROPERTY INFORMATION:

- 3.67± Acres
- 3,025± Square Foot Log Home
- 4 Bedrooms/3 Baths
- Separate Building: Man Cave/Home Office
- 30×40 Metal Shop
- In-Ground Swimming Pool

### **WELCOME TO 3070 HIGHWAY 8**

WELCOME HOME TO 3070 HIGHWAY 8, SITUATED JUST OUTSIDE SICILY ISLAND IN CATAHOULA PARISH, LA. A 3,025± square foot log home is the focal point of this 3.67± acre property. Offering four bedrooms and three baths across two levels, the home features a large covered front porch and a spacious back deck where you will enjoy entertaining friends and family. Just off the front porch is an in-ground swimming pool, perfect for those hot summer months! Out the back door, you will find a building complete with power, water, and a half bathroom. This is an ideal space for a home office, man cave, or craft area.