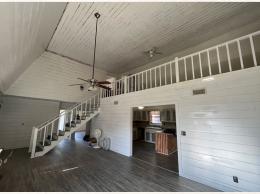

#### PROPERTY INFORMATION:

- 3.67± Acres
- 3,025± Square Foot Log Home
- 4 Bedrooms/3 Baths
- Separate Building: Man Cave/Home Office
- 30×40 Metal Shop
- In-Ground Swimming Pool

### **WELCOME TO 3070 HIGHWAY 8**

WELCOME HOME TO 3070 HIGHWAY 8, SITUATED JUST OUTSIDE SICILY ISLAND IN CATAHOULA PARISH, LA. A 3,025± square foot log home is the focal point of this 3.67± acre property. Offering four bedrooms and three baths across two levels, the home features a large covered front porch and a spacious back deck where you will enjoy entertaining friends and family. Just off the front porch is an in-ground swimming pool, perfect for those hot summer months! Out the back door, you will find a building complete with power, water, and a half bathroom. This is an ideal space for a home office, man cave, or craft area.