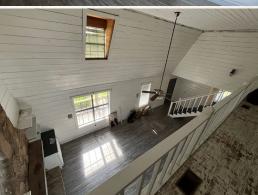

#### PROPERTY INFORMATION:

- 3.67± Acres
- 3,025± Square Foot Log Home
- 4 Bedrooms/3 Baths
- Separate Building: Man Cave/Home Office
- 30×40 Metal Shop
- In-Ground Swimming Pool

### **WELCOME TO 3070 HIGHWAY 8**

WELCOME HOME TO 3070 HIGHWAY 8, SITUATED JUST OUTSIDE SICILY ISLAND IN CATAHOULA PARISH, LA. A 3,025± square foot log home is the focal point of this 3.67± acre property. Offering four bedrooms and three baths across two levels, the home features a large covered front porch and a spacious back deck where you will enjoy entertaining friends and family. Just off the front porch is an in-ground swimming pool, perfect for those hot summer months! Out the back door, you will find a building complete with power, water, and a half bathroom. This is an ideal space for a home office, man cave, or craft area.