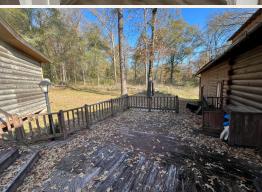

### **WELCOME TO 3070 HIGHWAY 8**

WELCOME HOME TO 3070 HIGHWAY 8, SITUATED JUST OUTSIDE SICILY ISLAND IN CATAHOULA PARISH, LA. A 3,025± square foot log home is the focal point of this 3.67± acre property. Offering four bedrooms and three baths across two levels, the home features a large covered front porch and a spacious back deck where you will enjoy entertaining friends and family. Just off the front porch is an in-ground swimming pool, perfect for those hot summer months! Out the back door, you will find a building complete with power, water, and a half bathroom. This is an ideal space for a home office, man cave, or craft area.