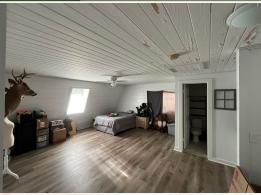

#### PROPERTY INFORMATION:

- 3.67± Acres
- 3,025± Square Foot Log Home
- 4 Bedrooms/3 Baths
- Separate Building: Man Cave/Home Office
- 30×40 Metal Shop
- In-Ground Swimming Pool

### **WELCOME TO 3070 HIGHWAY 8**

WELCOME HOME TO 3070 HIGHWAY 8, SITUATED JUST OUTSIDE SICILY ISLAND IN CATAHOULA PARISH, LA. A 3,025± square foot log home is the focal point of this 3.67± acre property. Offering four bedrooms and three baths across two levels, the home features a large covered front porch and a spacious back deck where you will enjoy entertaining friends and family. Just off the front porch is an in-ground swimming pool, perfect for those hot summer months! Out the back door, you will find a building complete with power, water, and a half bathroom. This is an ideal space for a home office, man cave, or craft area.