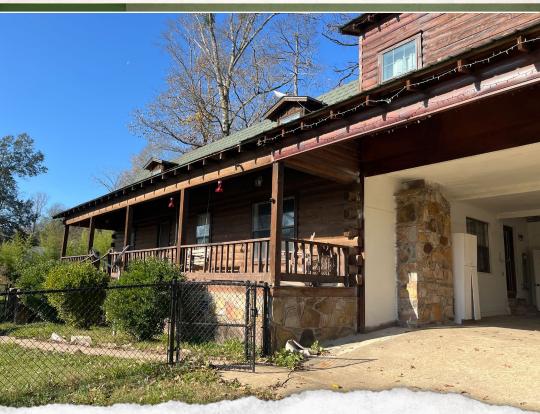

### **WELCOME TO 3070 HIGHWAY 8**

WELCOME HOME TO 3070 HIGHWAY 8, SITUATED JUST OUTSIDE SICILY ISLAND IN CATAHOULA PARISH, LA. A 3,025± square foot log home is the focal point of this 3.67± acre property. Offering four bedrooms and three baths across two levels, the home features a large covered front porch and a spacious back deck where you will enjoy entertaining friends and family. Just off the front porch is an in-ground swimming pool, perfect for those hot summer months! Out the back door, you will find a building complete with power, water, and a half bathroom. This is an ideal space for a home office, man cave, or craft area.