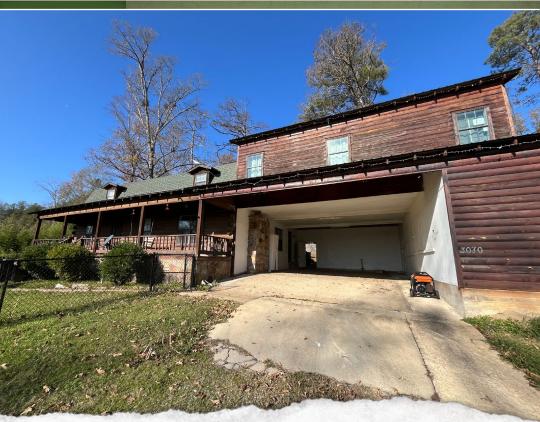

### **WELCOME TO 3070 HIGHWAY 8**

WELCOME HOME TO 3070 HIGHWAY 8, SITUATED JUST OUTSIDE SICILY ISLAND IN CATAHOULA PARISH, LA. A 3,025± square foot log home is the focal point of this 3.67± acre property. Offering four bedrooms and three baths across two levels, the home features a large covered front porch and a spacious back deck where you will enjoy entertaining friends and family. Just off the front porch is an in-ground swimming pool, perfect for those hot summer months! Out the back door, you will find a building complete with power, water, and a half bathroom. This is an ideal space for a home office, man cave, or craft area.

#### PROPERTY INFORMATION:

- 3.67± Acres
- 3,025± Square Foot Log Home
- 4 Bedrooms/3 Baths
- Separate Building: Man Cave/Home Office
- 30×40 Metal Shop
- In-Ground Swimming Pool