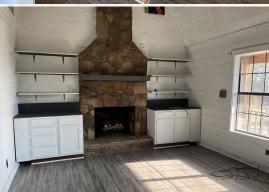

#### PROPERTY INFORMATION:

- 3.67± Acres
- 3,025± Square Foot Log Home
- 4 Bedrooms/3 Baths
- Separate Building: Man Cave/Home Office
- 30×40 Metal Shop
- In-Ground Swimming Pool

### **WELCOME TO 3070 HIGHWAY 8**

WELCOME HOME TO 3070 HIGHWAY 8, SITUATED JUST OUTSIDE SICILY ISLAND IN CATAHOULA PARISH, LA. A 3,025± square foot log home is the focal point of this 3.67± acre property. Offering four bedrooms and three baths across two levels, the home features a large covered front porch and a spacious back deck where you will enjoy entertaining friends and family. Just off the front porch is an in-ground swimming pool, perfect for those hot summer months! Out the back door, you will find a building complete with power, water, and a half bathroom. This is an ideal space for a home office, man cave, or craft area.