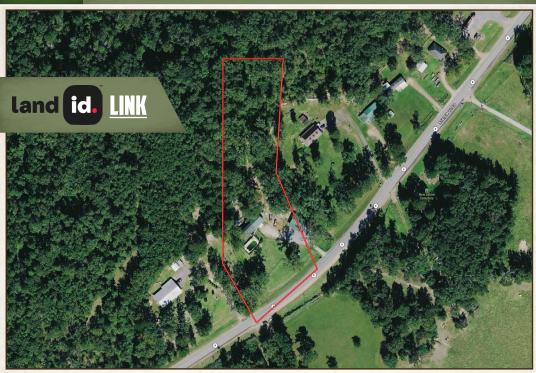

#### **HEATH EUBANKS**

LAND SPECIALIST

C: 318-608-7848

O: 318-974-8185

heath@smalltownproperties.com

4848 Main St. - Flora, MS 39071

Directions From Sicily Island, LA: Travel 5.5 miles southwest on Highway 8. The home will be on the north side of Highway 8.

**Property Address:** 3070 Highway 8 Sicily Island, LA 71368

**LINK TO GOOGLE MAP DIRECTIONS** 