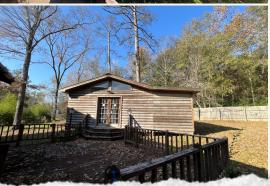

#### PROPERTY INFORMATION:

- 3.67± Acres
- 3,025± Square Foot Log Home
- 4 Bedrooms/3 Baths
- Separate Building: Man Cave/Home Office
- 30×40 Metal Shop
- In-Ground Swimming Pool

### **WELCOME TO 3070 HIGHWAY 8**

WELCOME HOME TO 3070 HIGHWAY 8, SITUATED JUST OUTSIDE SICILY ISLAND IN CATAHOULA PARISH, LA. A 3,025± square foot log home is the focal point of this 3.67± acre property. Offering four bedrooms and three baths across two levels, the home features a large covered front porch and a spacious back deck where you will enjoy entertaining friends and family. Just off the front porch is an in-ground swimming pool, perfect for those hot summer months! Out the back door, you will find a building complete with power, water, and a half bathroom. This is an ideal space for a home office, man cave, or craft area.