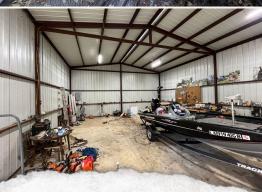

#### PROPERTY INFORMATION:

- 3.67± Acres
- 3,025± Square Foot Log Home
- 4 Bedrooms/3 Baths
- Separate Building: Man Cave/Home Office
- 30×40 Metal Shop
- In-Ground Swimming Pool

### **MORE ABOUT 3070 HIGHWAY 8**

As you pull into the driveway right off Highway 8, you will notice a 30×40 metal shop, newly constructed in 2022. With power available, you can use this area for hobbies and storage. The property is in close proximity to the Sicily Island Hills Wildlife Management Area, just through the woods from your back door, so you'll see plenty of wildlife just off your doorstep.