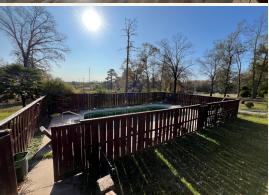

#### PROPERTY INFORMATION:

- 3.67± Acres
- 3,025± Square Foot Log Home
- 4 Bedrooms/3 Baths
- Separate Building: Man Cave/Home Office
- 30×40 Metal Shop
- In-Ground Swimming Pool

### **WELCOME TO 3070 HIGHWAY 8**

WELCOME HOME TO 3070 HIGHWAY 8, SITUATED JUST OUTSIDE SICILY ISLAND IN CATAHOULA PARISH, LA. A 3,025± square foot log home is the focal point of this 3.67± acre property. Offering four bedrooms and three baths across two levels, the home features a large covered front porch and a spacious back deck where you will enjoy entertaining friends and family. Just off the front porch is an in-ground swimming pool, perfect for those hot summer months! Out the back door, you will find a building complete with power, water, and a half bathroom. This is an ideal space for a home office, man cave, or craft area.