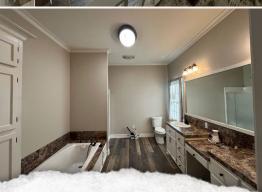

#### PROPERTY INFORMATION:

- 3.67± Acres
- 3,025± Square Foot Log Home
- 4 Bedrooms/3 Baths
- Separate Building: Man Cave/Home Office
- 30×40 Metal Shop
- In-Ground Swimming Pool

### **WELCOME TO 3070 HIGHWAY 8**

WELCOME HOME TO 3070 HIGHWAY 8, SITUATED JUST OUTSIDE SICILY ISLAND IN CATAHOULA PARISH, LA. A 3,025± square foot log home is the focal point of this 3.67± acre property. Offering four bedrooms and three baths across two levels, the home features a large covered front porch and a spacious back deck where you will enjoy entertaining friends and family. Just off the front porch is an in-ground swimming pool, perfect for those hot summer months! Out the back door, you will find a building complete with power, water, and a half bathroom. This is an ideal space for a home office, man cave, or craft area.