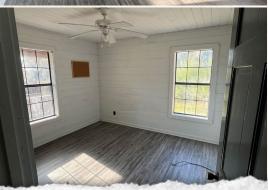

#### PROPERTY INFORMATION:

- 3.67± Acres
- 3,025± Square Foot Log Home
- 4 Bedrooms/3 Baths
- Separate Building: Man Cave/Home Office
- 30×40 Metal Shop
- In-Ground Swimming Pool

### **WELCOME TO 3070 HIGHWAY 8**

WELCOME HOME TO 3070 HIGHWAY 8, SITUATED JUST OUTSIDE SICILY ISLAND IN CATAHOULA PARISH, LA. A 3,025± square foot log home is the focal point of this 3.67± acre property. Offering four bedrooms and three baths across two levels, the home features a large covered front porch and a spacious back deck where you will enjoy entertaining friends and family. Just off the front porch is an in-ground swimming pool, perfect for those hot summer months! Out the back door, you will find a building complete with power, water, and a half bathroom. This is an ideal space for a home office, man cave, or craft area.