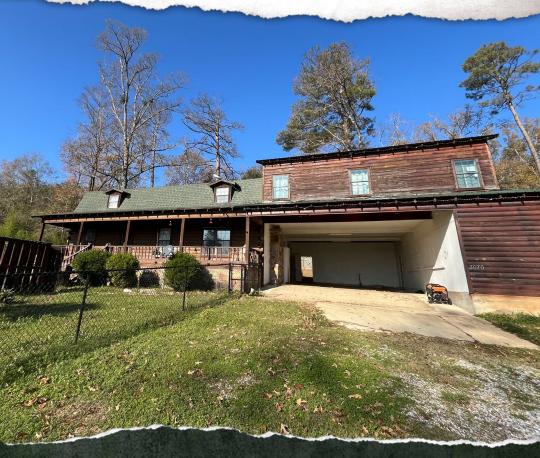

### **WELCOME TO 3070 HIGHWAY 8**

WELCOME HOME TO 3070 HIGHWAY 8, SITUATED JUST OUTSIDE SICILY ISLAND IN CATAHOULA PARISH, LA. A 3,025± square foot log home is the focal point of this 3.67± acre property. Offering four bedrooms and three baths across two levels, the home features a large covered front porch and a spacious back deck where you will enjoy entertaining friends and family. Just off the front porch is an in-ground swimming pool, perfect for those hot summer months! Out the back door, you will find a building complete with power, water, and a half bathroom. This is an ideal space for a home office, man cave, or craft area.

#### PROPERTY INFORMATION:

- 3.67± Acres
- 3,025± Square Foot Log Home
- 4 Bedrooms/3 Baths
- Separate Building: Man Cave/Home Office
- 30×40 Metal Shop
- In-Ground Swimming Pool