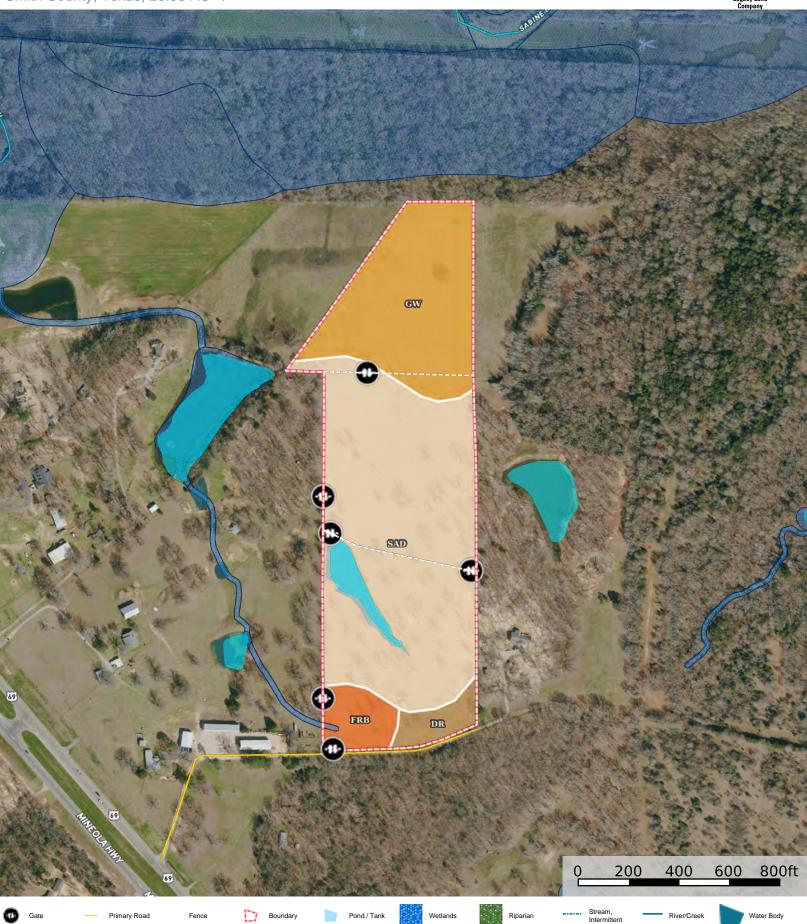

## Undeveloped Land for Sale in East TX 28.93 acres Zamora Smith County, Texas, 28.93 AC +/-

## | Boundary 28.49 ac

| SOIL CODE | SOIL DESCRIPTION                                              | ACRES        | %     | CPI | NCCPI | CAP  |
|-----------|---------------------------------------------------------------|--------------|-------|-----|-------|------|
| SaD       | Sacul very fine sandy loam, 5 to 15 percent slopes            | 17.72        | 62.22 | 0   | 75    | 6e   |
| Gw        | Gladewater clay, 0 to 1 percent slopes, frequently flooded    | 8.11         | 28.48 | 0   | 51    | 5w   |
| FrB       | Freestone fine sandy loam, 1 to 3 percent slopes              | 1.58         | 5.55  | 0   | 73    | 2e   |
| Dr        | Derly, frequently ponded-Raino complex, 0 to 1 percent slopes | 1.08         | 3.79  | 0   | 38    | 4w   |
| TOTALS    |                                                               | 28.49(<br>*) | 100%  | -   | 66.68 | 5.42 |