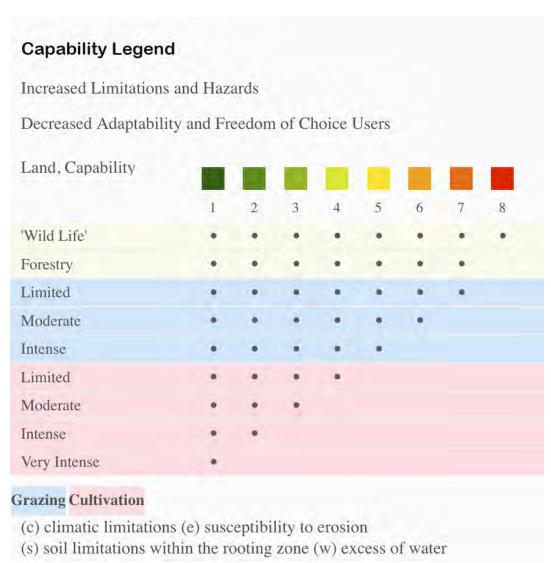

## | Boundary 28.49 ac

| SOIL CODE | SOIL DESCRIPTION                                              | ACRES        | %     | CPI | NCCPI | CAP  |
|-----------|---------------------------------------------------------------|--------------|-------|-----|-------|------|
| SaD       | Sacul very fine sandy loam, 5 to 15 percent slopes            | 17.72        | 62.22 | 0   | 75    | 6e   |
| Gw        | Gladewater clay, 0 to 1 percent slopes, frequently flooded    | 8.11         | 28.48 | 0   | 51    | 5w   |
| FrB       | Freestone fine sandy loam, 1 to 3 percent slopes              | 1.58         | 5.55  | 0   | 73    | 2e   |
| Dr        | Derly, frequently ponded-Raino complex, 0 to 1 percent slopes | 1.08         | 3.79  | 0   | 38    | 4w   |
| TOTALS    |                                                               | 28.49(<br>*) | 100%  | -   | 66.68 | 5.42 |