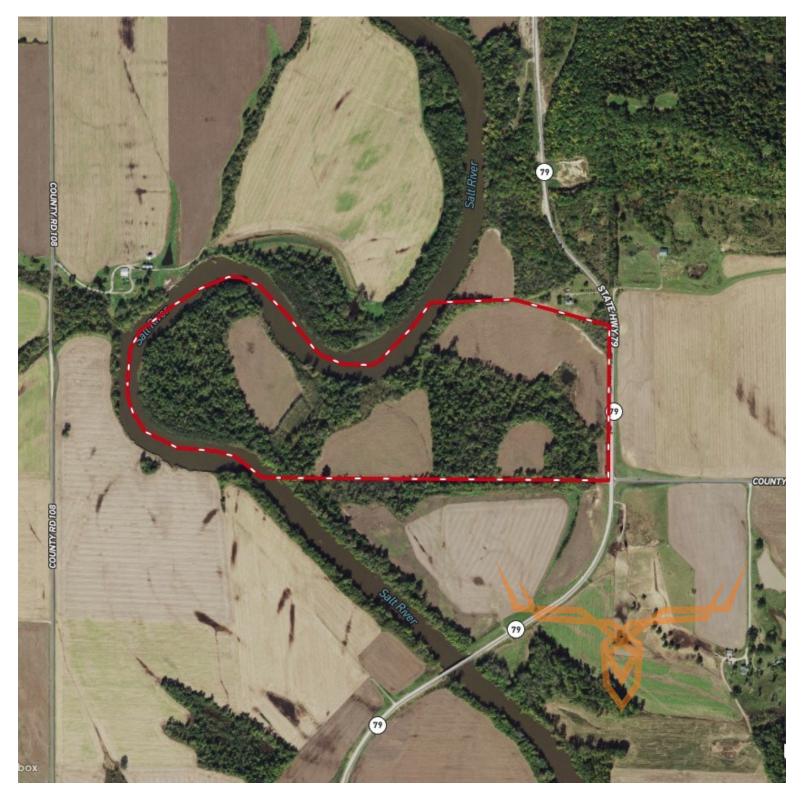

### **PROPERTY DESCRIPTION:**

PRICE: \$875,000 ACRES: 143.99± COUNTY: Pike

- Two Redneck elevated hunting blinds
- New interior road provides access through-
- out the propertyExtensive trail system
- Possible build site near Hwy 79 with water & electric
- River offers year-round use with Hunting, Fishing or Swimming

Located in Pike County about 12 miles north of Louisiana, MO, this property offers a perfect combination of Hunting / Income & Recreation. 143.99 acres featuring something for any outdoor enthusiast. With over 1 mile of Salt River frontage this property offers unique private river access for hunting or fishing. Superior location, Ted Shanks Conservation Area is just 3 miles due West and is well known for holding thousands of ducks every year. 54± acres tillable and multiple areas to plant food plots for hunting Big Bucks the area is well known for. Two Redneck Elevated Blinds in place and ready to hunt. Possible build site along Highway 79 with city water & electricity available. New interior road provides great access throughout property. Hunting, Fishing and Summer Activities on the River, this farm can offer year-round use.