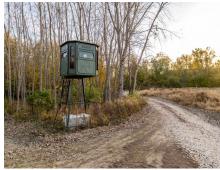

### **PROPERTY DESCRIPTION:**

PRICE: \$875,000 ACRES: 143.99± COUNTY: Pike

- Two Redneck elevated hunting blinds
- New interior road provides access through-
- out the propertyExtensive trail system
- Possible build site near Hwy 79 with water & electric
- River offers year-round use with Hunting, Fishing or Swimming

Located in Pike County about 12 miles north of Louisiana, MO, this property offers a perfect combination of Hunting / Income & Recreation. 143.99 acres featuring something for any outdoor enthusiast. With over 1 mile of Salt River frontage this property offers unique private river access for hunting or fishing. Superior location, Ted Shanks Conservation Area is just 3 miles due West and is well known for holding thousands of ducks every year. 54± acres tillable and multiple areas to plant food plots for hunting Big Bucks the area is well known for. Two Redneck Elevated Blinds in place and ready to hunt. Possible build site along Highway 79 with city water & electricity available. New interior road provides great access throughout property. Hunting, Fishing and Summer Activities on the River, this farm can offer year-round use.