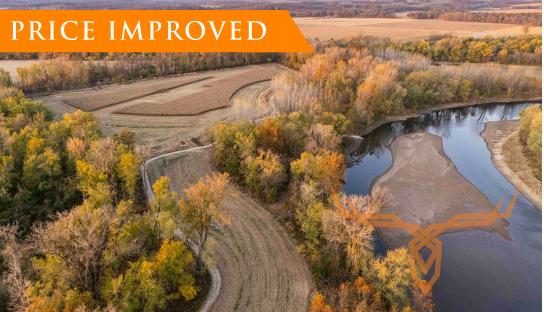

### **PROPERTY DESCRIPTION:**

PRICE: \$875,000 ACRES: 143.99± COUNTY: Pike

- Two Redneck elevated hunting blinds
- New interior road provides access through-
- out the propertyExtensive trail system
- Possible build site near Hwy 79 with water & electric
- River offers year-round use with Hunting, Fishing or Swimming

Located in Pike County about 12 miles north of Louisiana, MO, this property offers a perfect combination of Hunting / Income & Recreation. 143.99 acres featuring something for any outdoor enthusiast. With over 1 mile of Salt River frontage this property offers unique private river access for hunting or fishing. Superior location, Ted Shanks Conservation Area is just 3 miles due West and is well known for holding thousands of ducks every year. 54± acres tillable and multiple areas to plant food plots for hunting Big Bucks the area is well known for. Two Redneck Elevated Blinds in place and ready to hunt. Possible build site along Highway 79 with city water & electricity available. New interior road provides great access throughout property. Hunting, Fishing and Summer Activities on the River, this farm can offer year-round use.