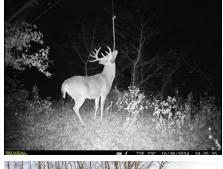

### **PROPERTY HIGHLIGHTS:**

- Located in Pike County, Just north of Louisiana, MO
- Hwy 79 frontage with city water / electric
- 1.1 miles of Salt River Frontage
- 54± acres tillable, cash rented at \$150 / acre
- Well known area for producing Big Deer
- Two miles due West of Ted Shanks Refuge

Located in Pike County about 12 miles north of Louisiana, MO, this property offers a perfect combination of Hunting / Income & Recreation. 143.99 acres featuring something for any outdoor enthusiast. With over 1 mile of Salt River frontage this property offers unique private river access for hunting or fishing. Superior location, Ted Shanks Conservation Area is just 3 miles due West and is well known for holding thousands of ducks every year. 54± acres tillable and multiple areas to plant food plots for hunting Big Bucks the area is well known for. Two Redneck Elevated Blinds in place and ready to hunt. Possible build site along Highway 79 with city water & electricity available. New interior road provides great access throughout property. Hunting, Fishing and Summer Activities on the River, this farm can offer year-round use.