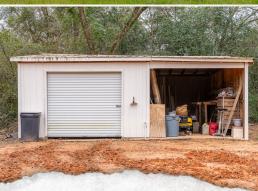

### PROPERTY INFORMATION:

- 0.67± Acre Lot
- 2,180± SqFt Home
- 3 Bedrooms/3 Baths
- Office and 2 Living Areas
- 600± SqFt Primary Suite
- 20x22 Garage
- 26x20 Storage Shed
- Concrete Driveway
- Recently Renovated
- 1,000± SqFt Added in 2024
- North Jones Elementary School
- West Jones High School

This charming home spans 2,180± square feet of living space, featuring three bedrooms, three bathrooms, an office, and two sizable living areas. The primary suite offers 600± square feet and is complete with a huge walk-in closet. The open floor plan includes a generously sized kitchen perfect for entertaining. A 20 x 22 garage offers convenient parking and storage, while a 26 x 20 shed in the backyard provides additional space for tools and equipment.