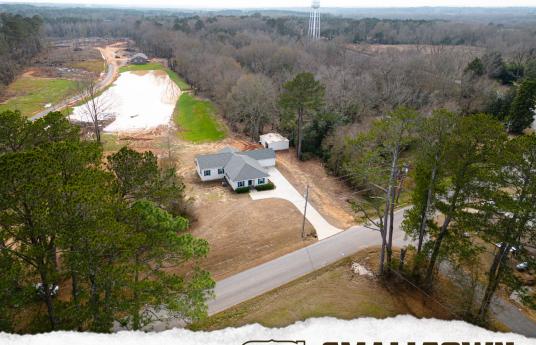

### PROPERTY INFORMATION:

- 0.67± Acre Lot
- 2,180± SqFt Home
- 3 Bedrooms/3 Baths
- Office and 2 Living Areas
- 600± SqFt Primary Suite
- 20x22 Garage
- 26x20 Storage Shed
- Concrete Driveway
- Recently Renovated
- 1,000± SqFt Added in 2024
- North Jones Elementary School
- West Jones High School

### **MORE ABOUT 160 REEVES ROAD**

The fully concrete driveway adds convenience and functionality. In 2024, this home underwent a complete renovation, with an additional 1,000± square feet added, ensuring it meets the highest standards of modern living. A newly constructed pond is located behind the home.