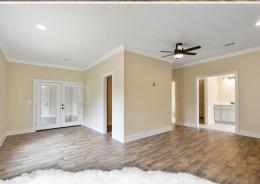

This charming home spans 2,180± square feet of living space, featuring three bedrooms, three bathrooms, an office, and two sizable living areas. The primary suite offers 600± square feet and is complete with a huge walk-in closet. The open floor plan includes a generously sized kitchen perfect for entertaining. A 20 x 22 garage offers convenient parking and storage, while a 26 x 20 shed in the backyard provides additional space for tools and equipment.