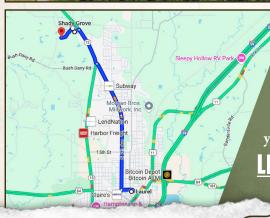

#### **DEWAYNE ATKINSON**

LAND SPECIALIST

C: 601-832-3075 O: 769-888-2522

dewayne@smalltownproperties.com

4848 Main St. - Flora, MS 39071

Directions From Downtown Laurel, MS: Travel 0.3 miles on W 5th St to N 7th Ave. Travel 4.1 miles on N 7th Ave and continue on Audubon Drive. Turn left on Shady Lane Road and then turn left on Reeves Road. In 0.4 miles, you will arrive at the destination.

LINK TO GOOGLE MAP DIRECTIONS