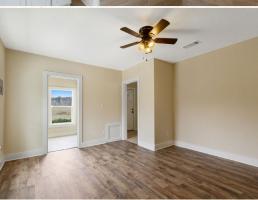

This charming home spans 2,180± square feet of living space, featuring three bedrooms, three bathrooms, an office, and two sizable living areas. The primary suite offers 600± square feet and is complete with a huge walk-in closet. The open floor plan includes a generously sized kitchen perfect for entertaining. A 20 x 22 garage offers convenient parking and storage, while a 26 x 20 shed in the backyard provides additional space for tools and equipment.