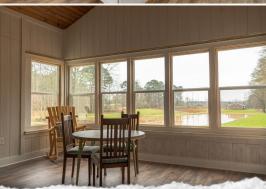

This charming home spans 2,180± square feet of living space, featuring three bedrooms, three bathrooms, an office, and two sizable living areas. The primary suite offers 600± square feet and is complete with a huge walk-in closet. The open floor plan includes a generously sized kitchen perfect for entertaining. A 20 x 22 garage offers convenient parking and storage, while a 26 x 20 shed in the backyard provides additional space for tools and equipment.

### **MORE ABOUT 160 REEVES ROAD**

The fully concrete driveway adds convenience and functionality. In 2024, this home underwent a complete renovation, with an additional 1,000± square feet added, ensuring it meets the highest standards of modern living. A newly constructed pond is located behind the home.