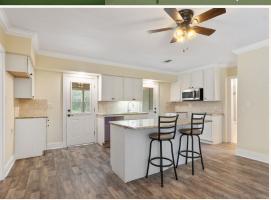

This charming home spans 2,180± square feet of living space, featuring three bedrooms, three bathrooms, an office, and two sizable living areas. The primary suite offers 600± square feet and is complete with a huge walk-in closet. The open floor plan includes a generously sized kitchen perfect for entertaining. A 20 x 22 garage offers convenient parking and storage, while a 26 x 20 shed in the backyard provides additional space for tools and equipment.