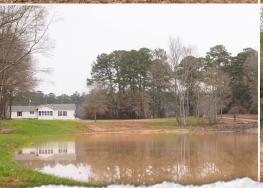

### **MORE ABOUT 160 REEVES ROAD**

The fully concrete driveway adds convenience and functionality. In 2024, this home underwent a complete renovation, with an additional 1,000± square feet added, ensuring it meets the highest standards of modern living. A newly constructed pond is located behind the home.