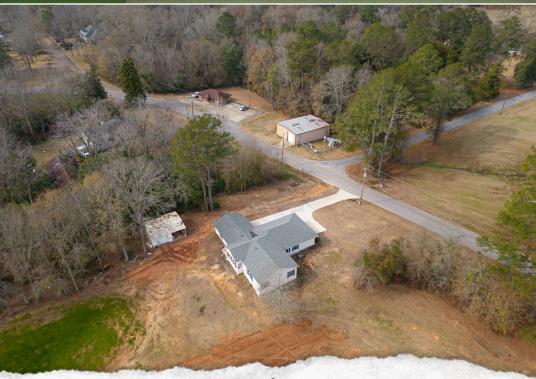

### **LOCATION:**

- 160 Reeves Road Laurel, MS 39443
- Shady Grove Community
- Jones County
- 5± Miles N of Downtown Laurel
- 32± Miles N of Hattiesburg

### PROPERTY INFORMATION:

- 0.67± Acre Lot
- 2,180± SqFt Home
- 3 Bedrooms/3 Baths
- Office and 2 Living Areas
- 600± SqFt Primary Suite
- 20x22 Garage
- 26x20 Storage Shed
- Concrete Driveway
- Recently Renovated
- 1,000± SqFt Added in 2024
- North Jones Elementary School
- West Jones High School