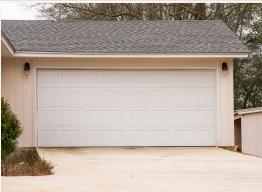

### PROPERTY INFORMATION:

- 0.67± Acre Lot
- 2,180± SqFt Home
- 3 Bedrooms/3 Baths
- Office and 2 Living Areas
- 600± SqFt Primary Suite
- 20x22 Garage
- 26x20 Storage Shed
- Concrete Driveway
- Recently Renovated
- 1,000± SqFt Added in 2024
- North Jones Elementary School
- West Jones High School

This charming home spans 2,180± square feet of living space, featuring three bedrooms, three bathrooms, an office, and two sizable living areas. The primary suite offers 600± square feet and is complete with a huge walk-in closet. The open floor plan includes a generously sized kitchen perfect for entertaining. A 20 x 22 garage offers convenient parking and storage, while a 26 x 20 shed in the backyard provides additional space for tools and equipment.