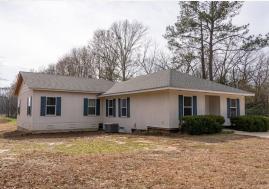

### **WELCOME TO 160 REEVES ROAD**

WELCOME TO 160 REEVES ROAD, LOCATED IN THE FRIENDLY COMMUNITY OF SHADY GROVE, IN JONES COUNTY, MISSISSIPPI. This lovely home is situated on a 0.67± acre lot roughly five miles from the bustling downtown Laurel, offering both convenience and a peaceful neighborhood atmosphere. Families will appreciate the excellent educational opportunities nearby, with North Jones Elementary School and West Jones High School serving the area.

This charming home spans 2,180± square feet of living space, featuring three bedrooms, three bathrooms, an office, and two sizable living areas. The primary suite offers 600± square feet and is complete with a huge walk-in closet. The open floor plan includes a generously sized kitchen perfect for entertaining. A 20 x 22 garage offers convenient parking and storage, while a 26 x 20 shed in the backyard provides additional space for tools and equipment.