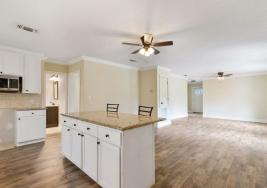

This charming home spans 2,180± square feet of living space, featuring three bedrooms, three bathrooms, an office, and two sizable living areas. The primary suite offers 600± square feet and is complete with a huge walk-in closet. The open floor plan includes a generously sized kitchen perfect for entertaining. A 20 x 22 garage offers convenient parking and storage, while a 26 x 20 shed in the backyard provides additional space for tools and equipment.