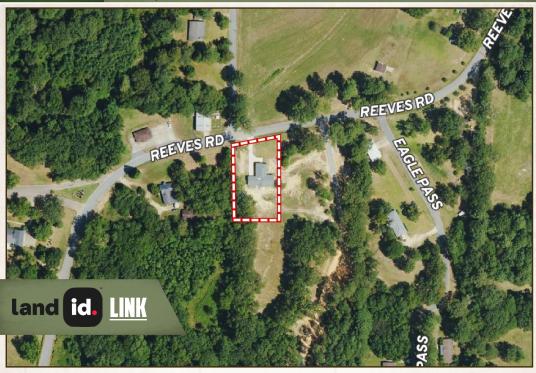

### **LOCATION:**

- 160 Reeves Road Laurel, MS 39443
- Shady Grove Community
- Jones County
- 5± Miles N of Downtown Laurel
- 32± Miles N of Hattiesburg

### **COORDINATES:**

• 31.74241, -89.15858