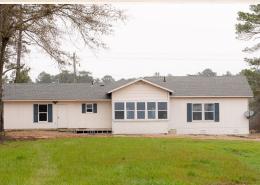

### **WELCOME TO 160 REEVES ROAD**

WELCOME TO 160 REEVES ROAD, LOCATED IN THE FRIENDLY COMMUNITY OF SHADY GROVE, IN JONES COUNTY, MISSISSIPPI. This lovely home is situated on a 0.67± acre lot roughly five miles from the bustling downtown Laurel, offering both convenience and a peaceful neighborhood atmosphere. Families will appreciate the excellent educational opportunities nearby, with North Jones Elementary School and West Jones High School serving the area.

This charming home spans 2,180± square feet of living space, featuring three bedrooms, three bathrooms, an office, and two sizable living areas. The primary suite offers 600± square feet and is complete with a huge walk-in closet. The open floor plan includes a generously sized kitchen perfect for entertaining. A 20 x 22 garage offers convenient parking and storage, while a 26 x 20 shed in the backyard provides additional space for tools and equipment.