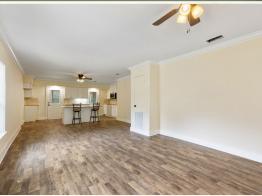

This charming home spans 2,180± square feet of living space, featuring three bedrooms, three bathrooms, an office, and two sizable living areas. The primary suite offers 600± square feet and is complete with a huge walk-in closet. The open floor plan includes a generously sized kitchen perfect for entertaining. A 20 x 22 garage offers convenient parking and storage, while a 26 x 20 shed in the backyard provides additional space for tools and equipment.