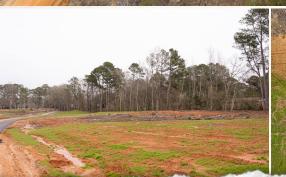

#### **PROPERTY INFORMATION:**

- 1.8± Acre Lot
- New Development
- Cleared Home Site
- Pond View
- North Jones Elementary School
- West Jones High School

DEWAYNE ATKINSON LAND SPECIALIST C: 601-832-3075 O: 769-888-2522 dewayne@smalltownproperties.com 4848 Main St. - Flora, MS 39071

### WELCOME TO JONES 1.8

**WELCOME TO YOUR FUTURE HOME SITE IN JONES COUNTY, MS!** Located in the quiet, peaceful community of Shady Grove, approximately five miles north of downtown Laurel, this  $1.8\pm$  acre lot is ready for construction. The prime piece of real estate is carefully cleaned and replanted with grass, offering the perfect foundation for your dream home. Nestled within a new development on Forest Glen Drive, a fresh asphalt road, this property combines the best of both worlds: the peacefulness of country living and the convenience of city amenities. You'll have convenient access to shopping, dining, entertainment, and more. Yet, you'll still enjoy the laid-back, slower pace of Shady Grove. The home site is located in the sought-after North Jones Elementary and West Jones High School district, ensuring top-notch education for your family.