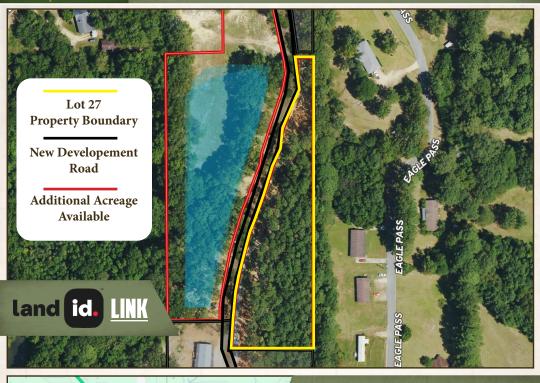

#### **PROPERTY INFORMATION:**

- 1.8± Acre Lot
- New Development
- Cleared Home Site
- Pond View
- North Jones Elementary School
- West Jones High School

DEWAYNE ATKINSON LAND SPECIALIST C: 601-832-3075 O: 769-888-2522 dewayne@smalltownproperties.com 4848 Main St. - Flora, MS 39071

### WELCOME TO JONES 1.8

**WELCOME TO YOUR FUTURE HOME SITE IN JONES COUNTY, MS!** Located in the quiet, peaceful community of Shady Grove, approximately five miles north of downtown Laurel, this  $1.8\pm$  acre lot is ready for construction. The prime piece of real estate is carefully cleaned and replanted with grass, offering the perfect foundation for your dream home. Nestled within a new development on Forest Glen Drive, a fresh asphalt road, this property combines the best of both worlds: the peacefulness of country living and the convenience of city amenities. You'll have convenient access to shopping, dining, entertainment, and more. Yet, you'll still enjoy the laid-back, slower pace of Shady Grove. The home site is located in the sought-after North Jones Elementary and West Jones High School district, ensuring top-notch education for your family.