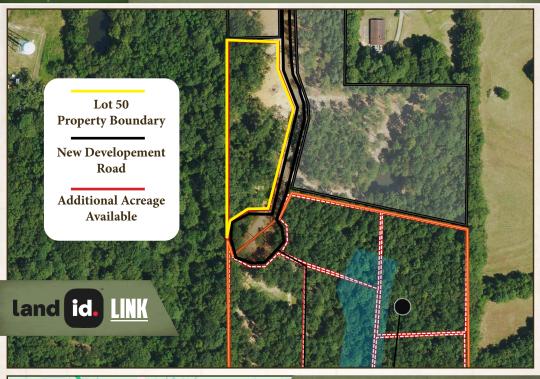

### LOCATION:

- Lot 50, Forest Glen Drive Laurel, MS 39443
- Shady Grove Community
- Jones County
- 5± Miles N of Downtown Laurel
- 32± Miles N of Hattiesburg

#### **PROPERTY INFORMATION:**

- 1.84± Acre Lot
- New Development
- Cleared Home Site
- North Jones Elementary School
- West Jones High School

DEWAYNE ATKINSON LAND SPECIALIST C: 601-832-3075 O: 769-888-2522 dewayne@smalltownproperties.com 4848 Main St. - Flora, MS 39071

### WELCOME TO JONES 1.84

**WELCOME TO YOUR FUTURE HOME SITE IN JONES COUNTY, MS!** Located in the quiet community of Shady Grove, approximately five miles north of downtown Laurel, this 1.84± acre lot is ready for construction. The prime piece of real estate is cleared of trees and offers the perfect foundation for your dream home. Nestled within a new development on Forest Glen Drive, a new asphalt road, this property combines the best of both worlds: the peacefulness of country living and the convenience of city amenities. You'll have convenient access to shopping, dining, entertainment, and more. Yet, you'll still enjoy the laid-back, slower pace of Shady Grove. The home site is located in the sought-after North Jones Elementary and West Jones High School district, ensuring top-notch education for your family.