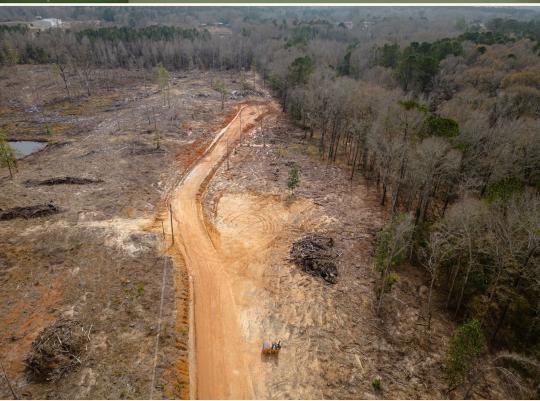

#### **PROPERTY INFORMATION:**

- 1.84± Acre Lot
- New Development
- Cleared Home Site
- North Jones Elementary School
- West Jones High School

DEWAYNE ATKINSON LAND SPECIALIST C: 601-832-3075 O: 769-888-2522 dewayne@smalltownproperties.com 4848 Main St. - Flora, MS 39071

### WELCOME TO JONES 1.84

**WELCOME TO YOUR FUTURE HOME SITE IN JONES COUNTY, MS!** Located in the quiet community of Shady Grove, approximately five miles north of downtown Laurel, this 1.84± acre lot is ready for construction. The prime piece of real estate is cleared of trees and offers the perfect foundation for your dream home. Nestled within a new development on Forest Glen Drive, a new asphalt road, this property combines the best of both worlds: the peacefulness of country living and the convenience of city amenities. You'll have convenient access to shopping, dining, entertainment, and more. Yet, you'll still enjoy the laid-back, slower pace of Shady Grove. The home site is located in the sought-after North Jones Elementary and West Jones High School district, ensuring top-notch education for your family.