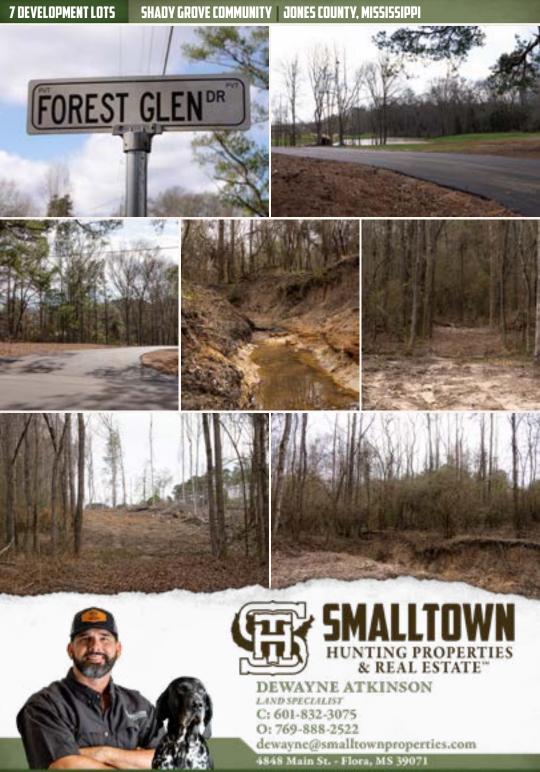

#### LOCATION:

- Forest Glen Drive Laurel, MS 39443
- Shady Grove Community
- Jones County
- 5± Minutes to All Shopping, Restaurants, Entertainment
- 32± Miles N of Hattiesburg

## **WELCOME TO THE JONES COUNTY DEVELOPMENT LOTS**

**DISCOVER THE PERFECT SPOT TO BUILD YOUR DREAM HOME OR INVEST IN A PROMISING PIECE OF LAND IN THE BEAUTIFUL COMMUNITY OF SHADY GROVE IN JONES COUNTY, MS.** This area offers the ideal blend of nature and convenience. Nestled within a new development on Forest Glen Drive, these small acreage home sites combine the best of both worlds: the peacefulness of country living with the convenience of city amenities. Located just five miles from downtown Laurel, you'll have quick access to shopping, dining, entertainment, and more! Educational opportunities abound, with North Jones Elementary School and West Jones High School serving the area.