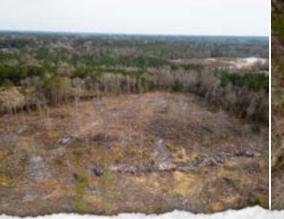

## **WELCOME TO THE JONES COUNTY DEVELOPMENT LOTS**

**DISCOVER THE PERFECT SPOT TO BUILD YOUR DREAM HOME OR INVEST IN A PROMISING PIECE OF LAND IN THE BEAUTIFUL COMMUNITY OF SHADY GROVE IN JONES COUNTY, MS.** This area offers the ideal blend of nature and convenience. Nestled within a new development on Forest Glen Drive, these small acreage home sites combine the best of both worlds: the peacefulness of country living with the convenience of city amenities. Located just five miles from downtown Laurel, you'll have quick access to shopping, dining, entertainment, and more! Educational opportunities abound, with North Jones Elementary School and West Jones High School serving the area.