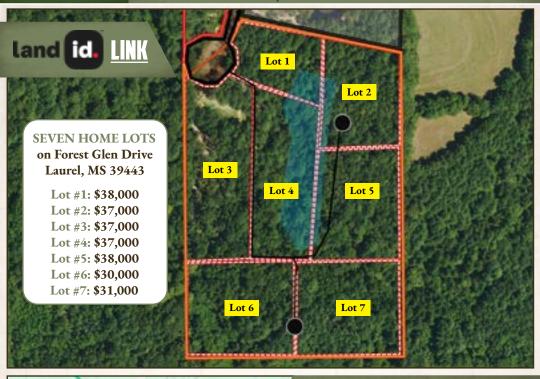

#### **PROPERTY INFORMATION:**

• Seven 2± Acre Lots Available

| PROPERTY | Profile

- Prices Vary (See Page 6)
- New Development
- Home Sites
- North Jones Elementary School
- West Jones High School

DEWAYNE ATKINSON LAND SPECIALIST C: 601-832-3075 O: 769-888-2522 dewayne@smalltownproperties.com 4848 Main St. - Flora, MS 39071