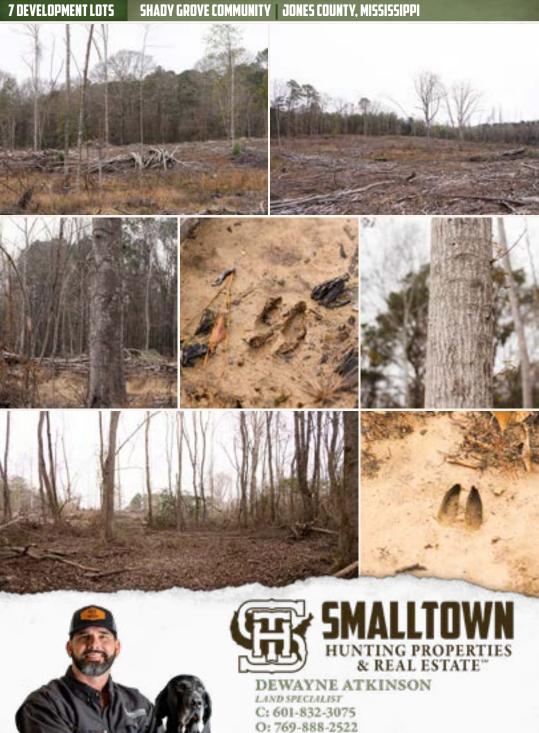

## **WELCOME TO THE JONES COUNTY DEVELOPMENT LOTS**

**DISCOVER THE PERFECT SPOT TO BUILD YOUR DREAM HOME OR INVEST IN A PROMISING PIECE OF LAND IN THE BEAUTIFUL COMMUNITY OF SHADY GROVE IN JONES COUNTY, MS.** This area offers the ideal blend of nature and convenience. Nestled within a new development on Forest Glen Drive, these small acreage home sites combine the best of both worlds: the peacefulness of country living with the convenience of city amenities. Located just five miles from downtown Laurel, you'll have quick access to shopping, dining, entertainment, and more! Educational opportunities abound, with North Jones Elementary School and West Jones High School serving the area.