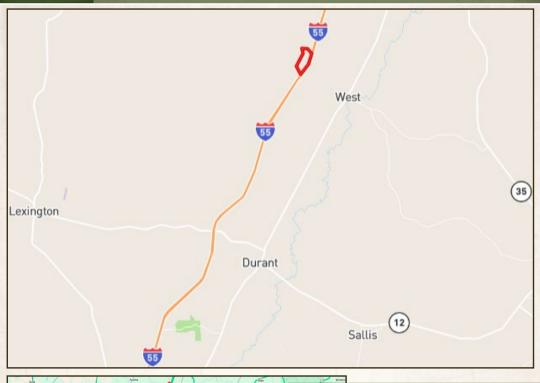

#### 363.52 ± ACRES HOLMES COUNTY, MISSISSIPPI

Directions From Madison, MS: Travel I-55 N and take Exit 164 to West, MS. Turn right onto Emory Road and continue 2.1 miles. Turn left on Race Track Road and the property will be on your left in 2.3 miles.

#### <u>LINK TO GOOGLE MAP DIRECTIONS</u>

ADAM HESTER, ALC ASSOCIATE BROKER C: 601-506-5058 O: 769-888-2522 adam@smalltownproperties.com 4848 Main St. - Flora, MS 39071

smalltownproperties.com