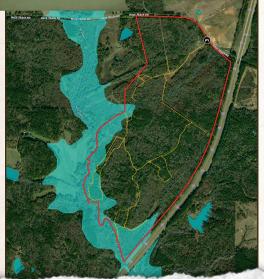

8 O: 769-888-2522 adam@smalltownproperties.com 4848 Main St. - Flora, MS 39071

smalltownproperties.com





ADAM HESTER, ALC ASSOCIATE BROKER C: 601-506-5058 O: 769-888-2522 adam@smalltownproperties.com 4848 Main St. - Flora, MS 39071

smalltownproperties.com

Information is believed to be accurate but not guaranteed.









ADAM HESTER, ALC ASSOCIATE BROKER C: 601-506-5058 O: 769-888-2522 adam@smalltownproperties.com 4848 Main St. - Flora, MS 39071

f/10,000+ Followers

smalltownproperties.com



ADAM HESTER, ALC ASSOCIATE BROKER C: 601-506-5058 O: 769-888-2522 adam@smalltownproperties.com 4848 Main St. - Flora, MS 39071

smalltownproperties.com

Information is believed to be accurate but not guaranteed

363.52 ± ACRES HOLMES COUNTY, MISSISSIPPI



## FLOOD MAP

## **TOPOGRAPHY MAP**







ADAM HESTER, ALC ASSOCIATE BROKER C: 601-506-5058 O: 769-888-2522 adam@smalltownproperties.com 4848 Main St. - Flora, MS 39071

f/10,000+ Followers

smalltownproperties.com

Information is believed to be accurate but not guaranteed

#### 363.52 ± ACRES HOLMES COUNTY, MISSISSIPPI



Directions From Madison, MS: Travel I-55 N and take Exit 164 to West, MS. Turn right onto Emory Road and continue 2.1 miles. Turn left on Race Track Road and the property will be on your left in 2.3 miles.

#### <u>LINK TO GOOGLE MAP DIRECTIONS</u>



ADAM HESTER, ALC ASSOCIATE BROKER C: 601-506-5058 O: 769-888-2522 adam@smalltownproperties.com 4848 Main St. - Flora, MS 39071

smalltownproperties.com