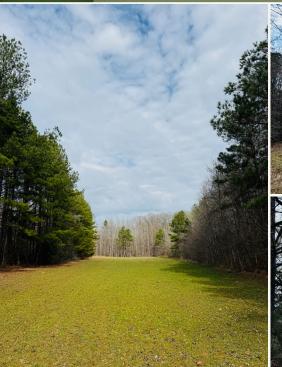

## WELCOME TO THE HOLMES 363.52

**ARE YOU SEARCHING FOR A HUNTING AND RECREATIONAL RETREAT OF YOUR OWN?** Look no further than the Holmes 363.52, situated near the town of West, MS. The majority of the  $363.52\pm$  acre tract is in Holmes County, while  $5\pm$  acres lie in Carroll County. This property is tailor-made for outdoor enthusiasts, offering deer and turkey hunting in a diverse, well-balanced habitat. Accessed from Race Track Road, an established drive leads to a potential secluded cabin site, completely hidden from view.

The diverse landscape features a mix of hardwood and pine timber at varying stages of maturity, along with areas of 20± year old naturally regenerated pasture. This diversity, along with rolling terrain and bottomland, has created an ideal habitat for deer and turkey. An extensive trail system and multiple food plots are in place, and additional open areas are ready for customization by the next owner. Kyle Creek provides approximately 4,500 feet of frontage, along with seasonal ditches offering a natural water source. Whether you're an avid hunter or outdoor enthusiast, the Holmes 363.52 is a must-see!