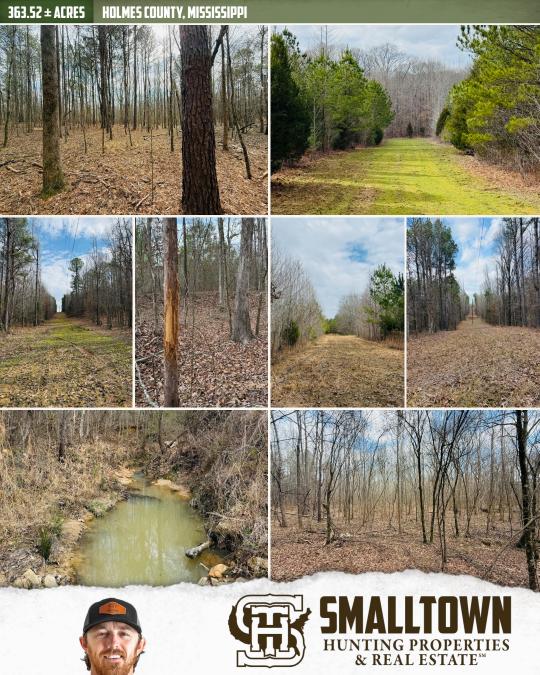

## **PROPERTY INFORMATION:**

- 363.52± Total Acres
- Varying Aged Hardwood
- Pine Timber Areas
- 20± Year-Old Regeneration
- Extensive Trail System
- Frontage on Kyle Creek
- Established Food Plot
- Power: Delta EPA
- Water: Centerville Water Association

The diverse landscape features a mix of hardwood and pine timber at varying stages of maturity, along with areas of 20± year old naturally regenerated pasture. This diversity, along with rolling terrain and bottomland, has created an ideal habitat for deer and turkey. An extensive trail system and multiple food plots are in place, and additional open areas are ready for customization by the next owner. Kyle Creek provides approximately 4,500 feet of frontage, along with seasonal ditches offering a natural water source. Whether you're an avid hunter or outdoor enthusiast, the Holmes 363.52 is a must-see!

363.52 ± ACRES HOLMES COUNTY, MISSISSIPPI