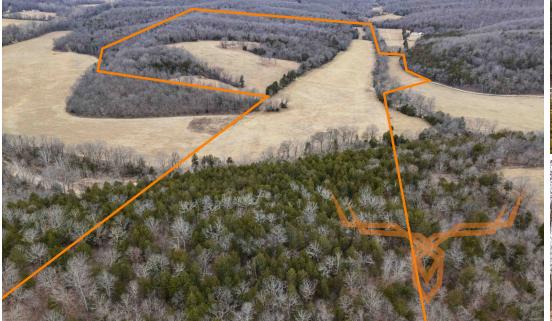

# 112.79± Acre Crawford County Missouri Recreational Property for Sale

www.TrophyPA.com • (855) 573-5263 • leads@trophypa.com

**Excellent hunting** 

Trail system

Great possible homesites

**PROPERTY ADDRESS:** 00 Rocky Comfort Lane Steelville, MO 65565

#### **PROPERTY HIGHLIGHTS:**

- Scenic views
- Seclusion and privacy
- Fresh water spring
- Spring fed creek
- Mature timber
- Healthy pasture

#### **PROPERTY DESCRIPTION:**

Secluded paradise with creeks, scenic views, valleys, scattered timber, a freshwater spring and plenty of possible homesites abound in this incredible property! As you enter this private and well protected piece of land, you quickly become immersed in nature's finest attributes. Woods, water, gorgeous fields and an established trail system gives you a well-balanced property to enjoy for years. As an added bonus, the town of Steelville is located just minutes away giving you opportunities for dining, shopping and more! Steelville is noted as one the finest small towns in Central MO, also known as the "Floating Capitol of Missouri." Surrounding Steelville, you'll find an abundance of rivers and national forests offering endless recreational opportunities ranging from floating, camping, hiking, hunting, fishing and more! Adventure awaits you at this stunning property and the Steelville area is simply unmatched.