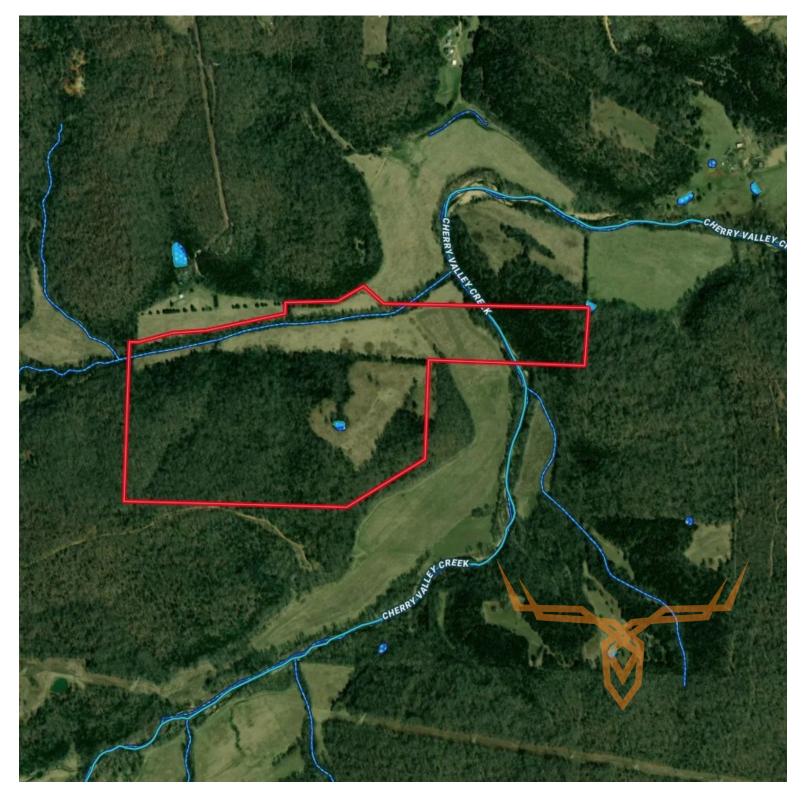

#### **PROPERTY HIGHLIGHTS:**

- Scenic views
- Seclusion and privacy
- Fresh water spring
- Spring fed creek
- Mature timber
- Healthy pasture

#### **PROPERTY DESCRIPTION:**

Secluded paradise with creeks, scenic views, valleys, scattered timber, a freshwater spring and plenty of possible homesites abound in this incredible property! As you enter this private and well protected piece of land, you quickly become immersed in nature's finest attributes. Woods, water, gorgeous fields and an established trail system gives you a well-balanced property to enjoy for years. As an added bonus, the town of Steelville is located just minutes away giving you opportunities for dining, shopping and more! Steelville is noted as one the finest small towns in Central MO, also known as the "Floating Capitol of Missouri." Surrounding Steelville, you'll find an abundance of rivers and national forests offering endless recreational opportunities ranging from floating, camping, hiking, hunting, fishing and more! Adventure awaits you at this stunning property and the Steelville area is simply unmatched.

PRICE: \$588,000 ACRES: 112.79 COUNTY: Crawford

**PRESENTED BY:** 