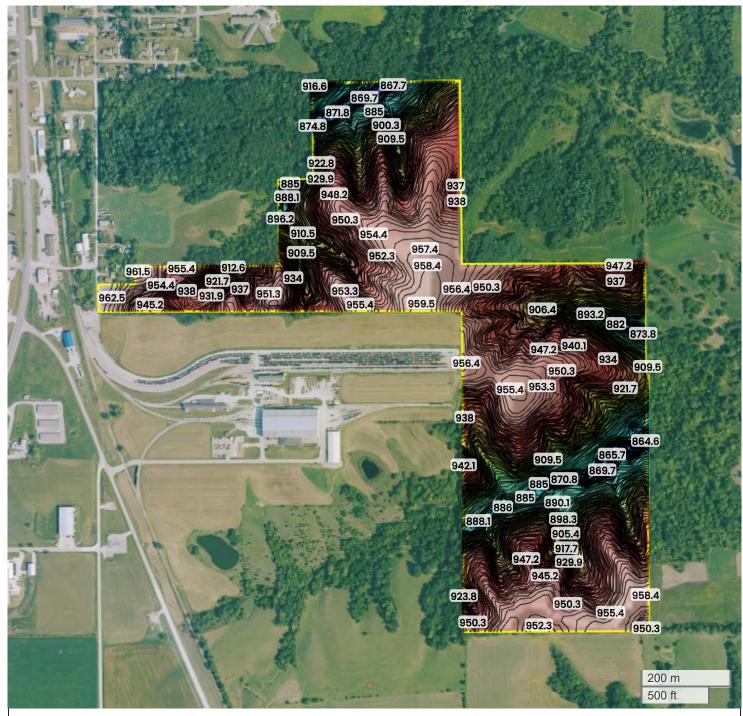

865 ft 964 ft

Center: 41.006634, -92.799758

27-72N-17W Troy Township Monroe County, IA

FarmWorth, LLC makes no representations or warranties, express or implied, as to the accuracy of any information, data, numerical values, boundaries, or any other information generated through the use of FarmWorth.com. User is solely responsible for independently investigating and determining all information provided through FarmWorth.com prior to use and waives any and all claims against FarmWorth, LLC for any inaccuracies or inconsistencies in the information and/or data.

 Source:
 USGS 10m DEM

 Interval(ft):
 3

 Max:
 963.5 ft

 Min:
 864.6 ft

 Range:
 98.9 ft

 Average:
 914.1 ft