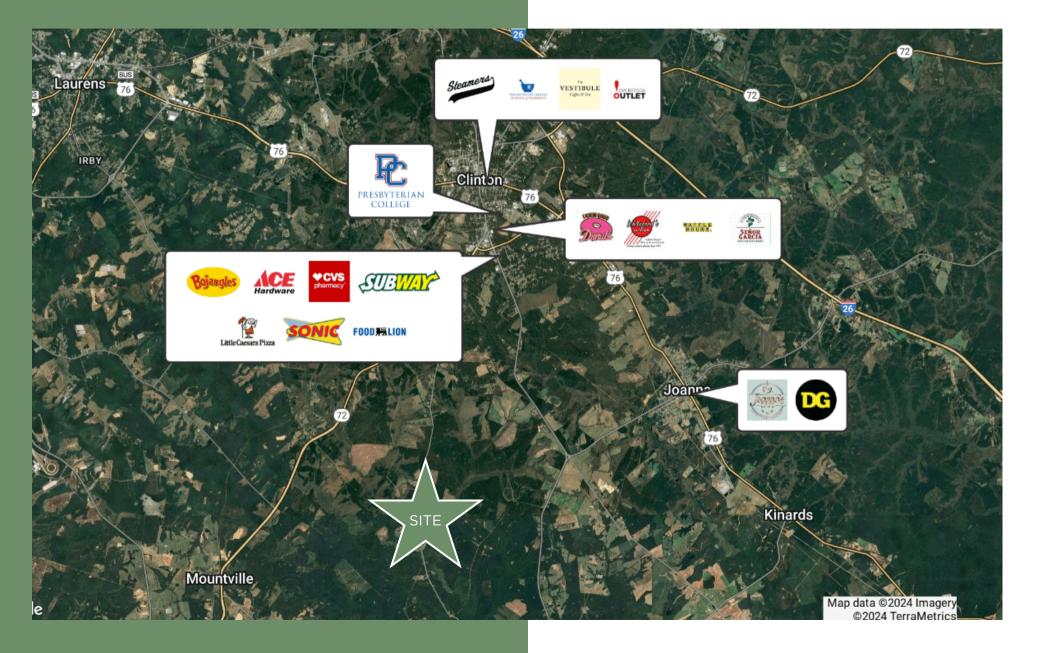

, SC 29325

#### **Property Highlights**

- Mature Pines
- Ample Road Frontage
- Proximity to town
- ±5.89 acres of unrestricted land
- Prime Location; very close to town for convenience
- Excellent Road Frontage on Old Milton Rd
- Mature Pine Trees providing natural beauty and privacy
- No Restrictions; ideal for residential, recreational, or investment us

#### Location Highlights

- ±13 minutes to Clinton
- ±20 minutes to Laurens
- ±26 minutes to Newberry
- ±55 minutes to Greenville

#### Offering Summary

| Lot Size:   | ±5.89 Acres |
|-------------|-------------|
| Sale Price: | \$60,000.00 |

Acreage, taxes, utilities and lot dimensions to be verified by Buyer and/or Buyers agent





# Additional Photos

#### **Additional Photos**

REEDY
LINE
LINE
AVAILABLE

AVA

# Map Clinton, SC



### **Local Demographics**

Clinton, SC

| 3 MILES<br>3,288<br>2.5<br>\$54,651 | 5 MILES<br>6,376<br>2.2<br>\$46,062 |
|-------------------------------------|-------------------------------------|
| 3,288                               | 6,376                               |
|                                     |                                     |
| 3 MILES                             | 5 MILES                             |
|                                     |                                     |
| 34.3                                | 40.0                                |
| 28.5                                | 34.3                                |
| 31.5                                | 37.4                                |
| 8,178                               | 14,117