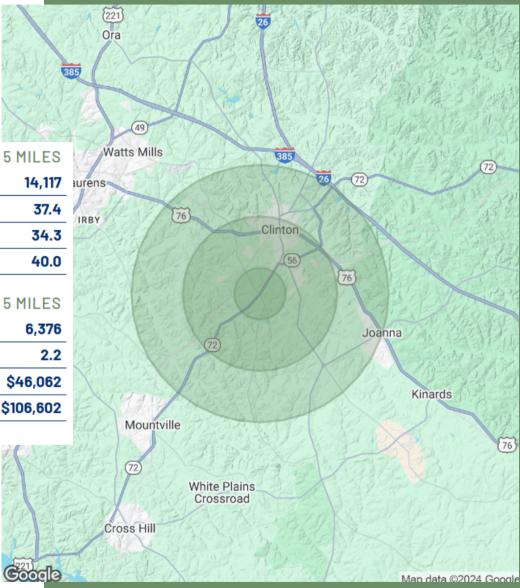

### **Local Demographics**

Clinton, SC

| 3 MILES<br>3,288<br>2.5<br>\$54,651 | 5 MILES<br>6,376<br>2.2<br>\$46,062 |
|-------------------------------------|-------------------------------------|
| 3,288                               | 6,376                               |
|                                     |                                     |
| 3 MILES                             | 5 MILES                             |
|                                     |                                     |
| 34.3                                | 40.0                                |
| 28.5                                | 34.3                                |
| 31.5                                | 37.4                                |
| 8,178                               | 14,117                              |
| 3 MILES                             | 5 MILES                             |
| -                                   | 8,178<br>31.5                       |

2020 American Community Survey (ACS)