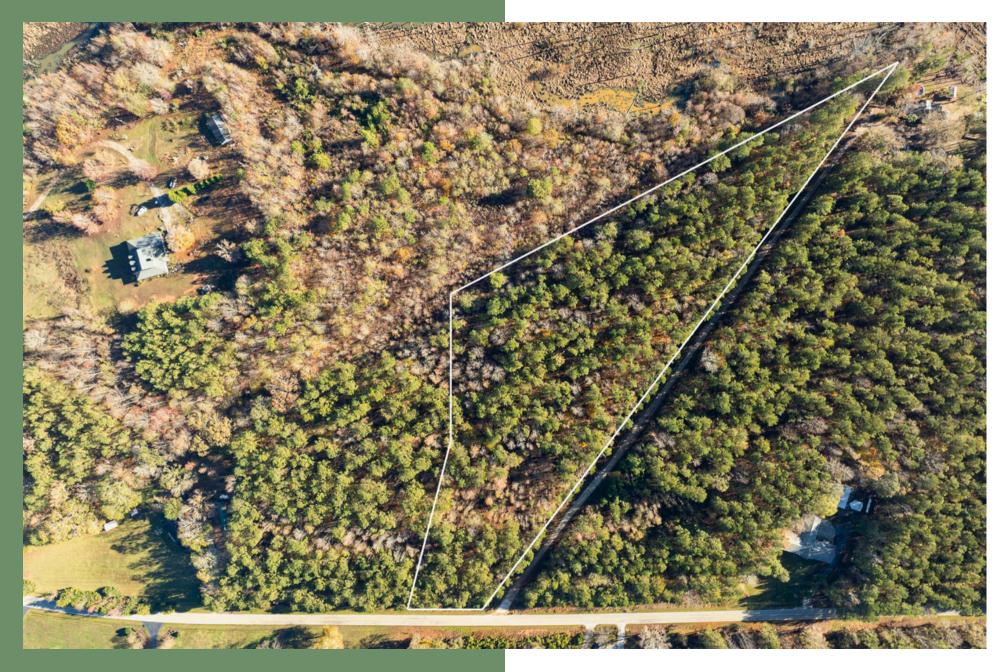

## **Parcel Overview**

02 Old Milton Road | Clinton, SC 29325 Laurens County TMS#: p/o 600-00-005

#### **Property Highlights**

- Mature Pines
- Ample Road Frontage
- Proximity to town
- ±5.89 acres of unrestricted land
- Prime Location; very close to town for convenience
- Excellent Road Frontage on Old Milton Rd
- Mature Pine Trees providing natural beauty and privacy
- No Restrictions; ideal for residential, recreational, or investment us

#### Offering Summary

| Lot Size:   | ±5.89 Acres |
|-------------|-------------|
| Sale Price: | \$60,000.00 |

Acreage, taxes, utilities and lot dimensions to be verified by Buyer and/or Buyers agent