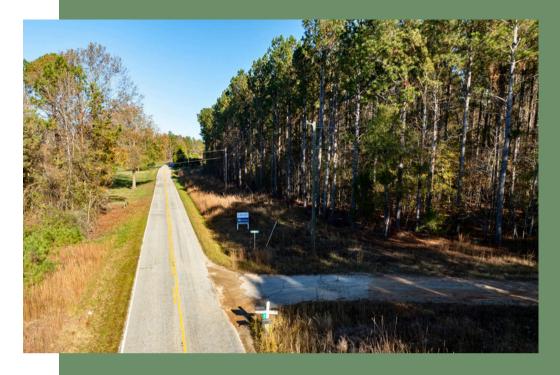

ilton Road | Clinton, SC 29325 Laurens County TMS#: p/o 600-00-005



## **02 Old Milton Road**

Clinton, SC 29325

#### **Property Highlights**

- Mature Pines
- Ample Road Frontage
- Proximity to town
- ±5.89 acres of unrestricted land
- Prime Location; very close to town for convenience
- Excellent Road Frontage on Old Milton Rd
- Mature Pine Trees providing natural beauty and privacy
- No Restrictions; ideal for residential, recreational, or investment us

#### Location Highlights

- ±13 minutes to Clinton
- ±20 minutes to Laurens
- ±26 minutes to Newberry
- ±55 minutes to Greenville

#### Offering Summary

| Lot Size:   | ±5.89 Acres |
|-------------|-------------|
| Sale Price: | \$60,000.00 |

Acreage, taxes, utilities and lot dimensions to be verified by Buyer and/or Buyers agent





# Additional Photos

#### **Additional Photos**

REEDY
LINE
LINE
AVAILABLE

AVA

# Map Clinton, SC



### **Local Demographics**

Clinton, SC

| 3 MILES<br>3,288<br>2.5<br>\$54,651 | 5 MILES<br>6,376<br>2.2<br>\$46,062 |
|-------------------------------------|-------------------------------------|
| 3,288                               | 6,376                               |
|                                     |                                     |
| 3 MILES                             | 5 MILES                             |
|                                     |                                     |
| 34.3                                | 40.0                                |
| 28.5                                | 34.3                                |
| 31.5