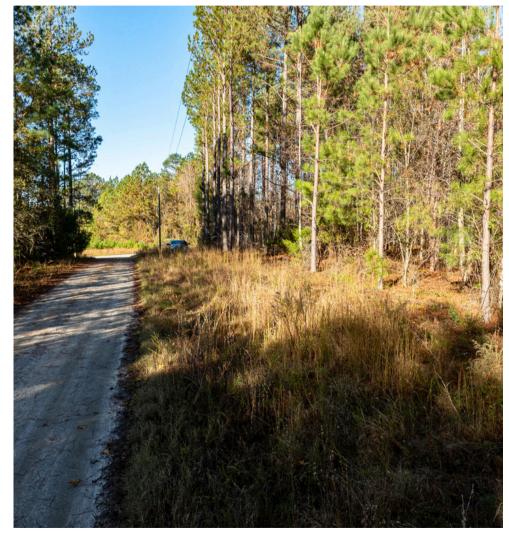

#### **Property Highlights**

- Mature Pines
- Ample Road Frontage
- Proximity to town
- ±5.89 acres of unrestricted land
- Prime Location; very close to town for convenience
- Excellent Road Frontage on Old Milton Rd
- Mature Pine Trees providing natural beauty and privacy
- No Restrictions; ideal for residential, recreational, or investment us

#### **Additional Photos**

REEDY
LINE
LINE
AVAILABLE

AVA