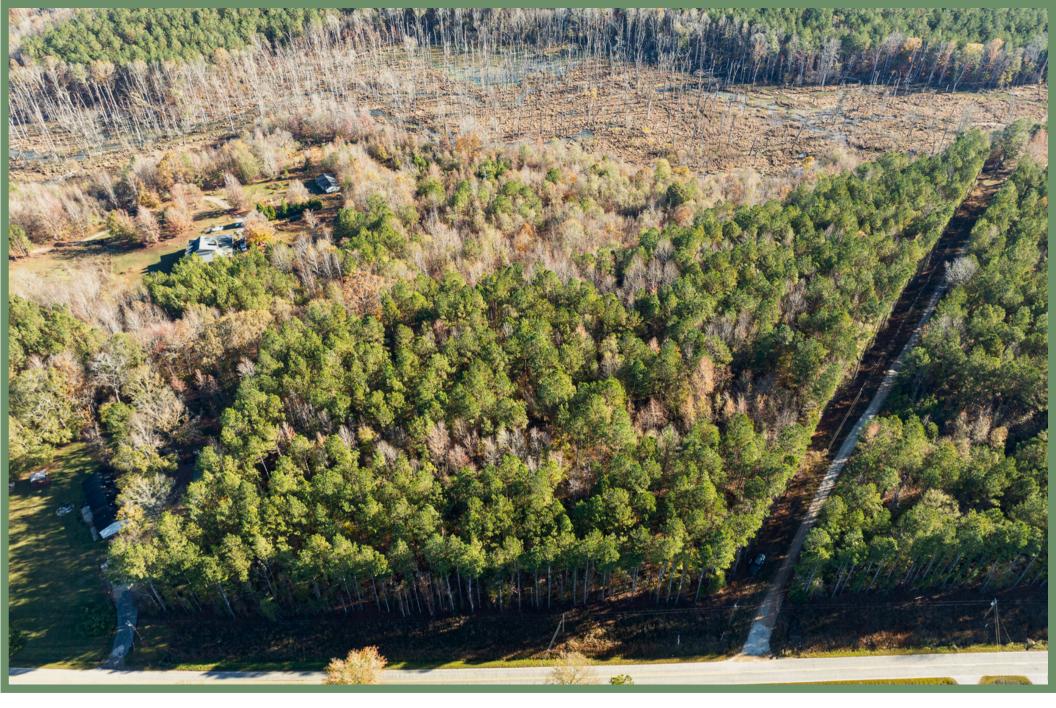

**FOR SALE** ±5.89 Unrestricted Acres in Laurens, SC

## **Parcel Overview**

02 Old Milton Road | Clinton, SC 29325 Laurens County TMS#: p/o 600-00-005

#### **Property Highlights**

- Mature Pines
- Ample Road Frontage
- Proximity to town
- ±5.89 acres of unrestricted land
- Prime Location; very close to town for convenience
- Excellent Road Frontage on Old Milton Rd
- Mature Pine Trees providing natural beauty and privacy
- No Restrictions; ideal for residential, recreational, or investment us